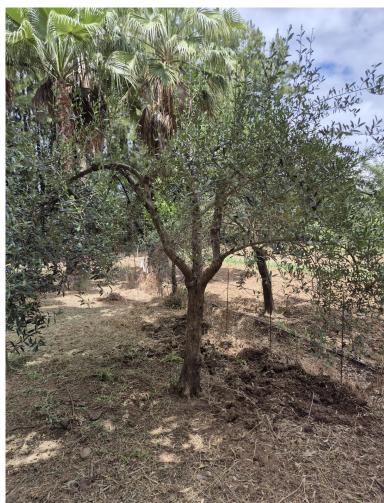

## ■■■■ IN ESTEPONA

Do you want a property unique location close to everything but with privacy? This property bordering the Castor River in Estepona offers you a unique setting. The property has a 60m2 house with a kitchen, bathroom, and outdoor porch. It has centuries-old fruit trees, vegetable pach and beautiful palm trees. It has a pool and a legal well. The property is just steps from the beach and has a shopping center just minutes away. It is close to the famous El Beso beach club and the Torre Velerín beach bar. It is 5 minutes from Estepona Pueblo, 20 minutes from Puerto Banús, and 50 minutes from the Málaga airport. The abbreviated information document is available. Fees: taxes (ITP or VAT + AJD) + notary registration fees, COP