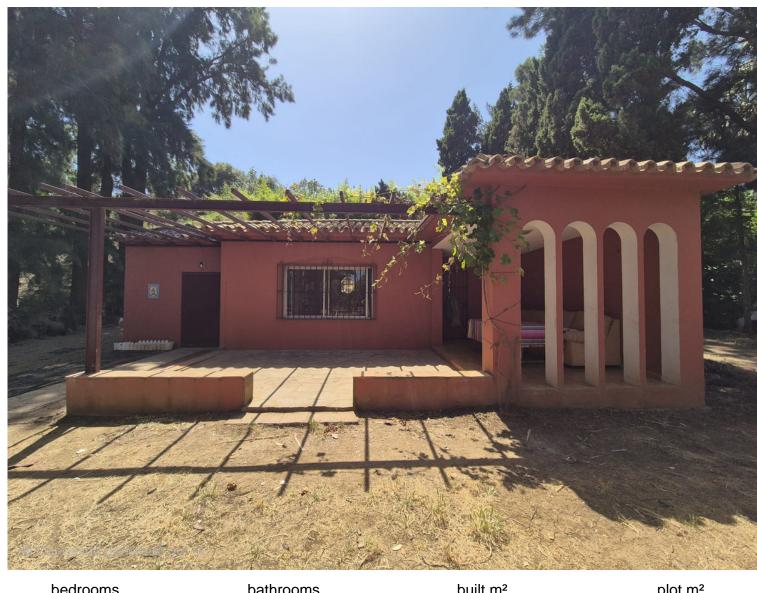

## **ESTEPONA**

bedrooms bathrooms built  $m^2$  plot  $m^2$  1 1 60 4 061

## ■■■■ IN ESTEPONA

Do you want a property unique location close to everything but with privacy? This property bordering the Castor River in Estepona offers you a unique setting. The property has a 60m2 house with a kitchen, bathroom, and outdoor porch. It has centuries-old fruit trees, vegetable pach and beautiful palm trees. It has a pool and a legal well. The property is just steps from the beach and has a shopping center just minutes away. It is close to the famous El Beso beach club and the Torre Velerín beach bar. It is 5 minutes from Estepona Pueblo, 20 minutes from Puerto Banús, and 50 minutes from the Málaga airport. The abbreviated information document is available. Fees: taxes (ITP or VAT + AJD) + notary registration fees, COP