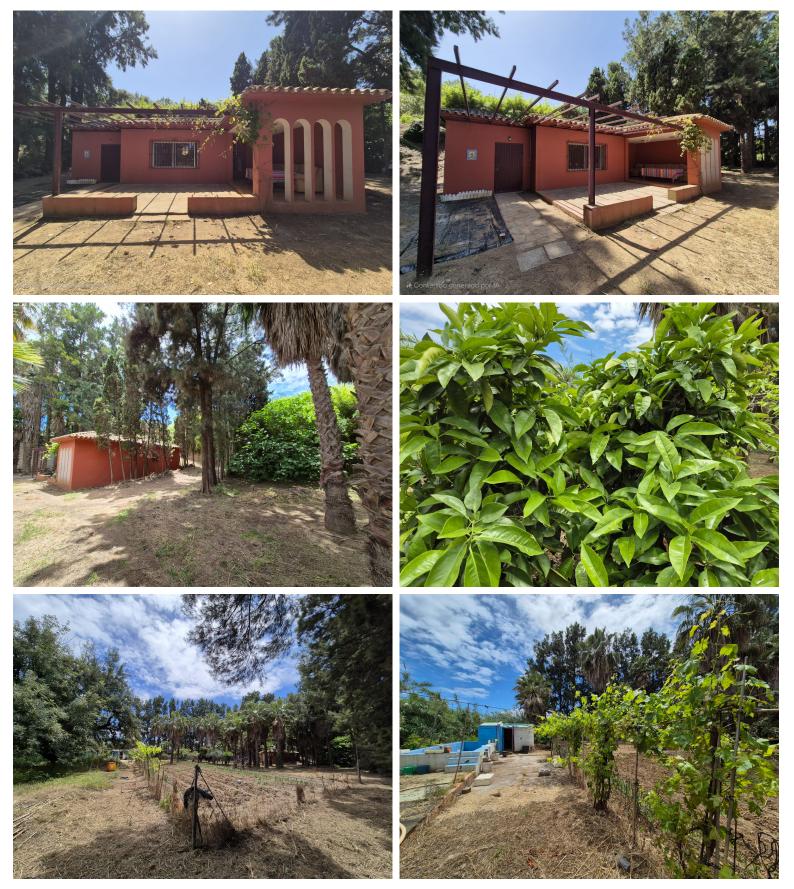

## ■■■■ IN ESTEPONA

Do you want a property unique location close to everything but with privacy? This property bordering the Castor River in Estepona offers you a unique setting. The property has a 60m2 house with a kitchen, bathroom, and outdoor porch. It has centuries-old fruit trees, vegetable pach and beautiful palm trees. It has a pool and a legal well. The property is just steps from the beach and has a shopping center just minutes away. It is close to the famous El Beso beach club and the Torre Velerín beach bar. It is 5 minutes from Estepona Pueblo, 20 minutes from Puerto Banús, and 50 minutes from the Málaga airport. The abbreviated information document is available. Fees: taxes (ITP or VAT + AJD) + notary registration fees, COP