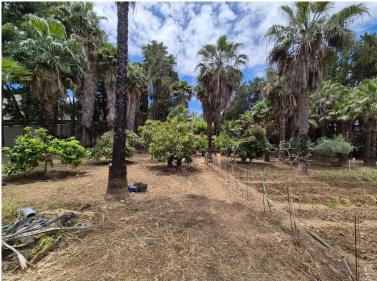

## ■■■■ IN ESTEPONA

Do you want a property unique location close to everything but with privacy? This property bordering the Castor River in Estepona offers you a unique setting. The property has a 60m2 house with a kitchen, bathroom, and outdoor porch. It has centuries-old fruit trees, vegetable pach and beautiful palm trees. It has a pool and a legal well. The property is just steps from the beach and has a shopping center just minutes away. It is close to the famous El Beso beach club and the Torre Velerín beach bar. It is 5 minutes from Estepona Pueblo, 20 minutes from Puerto Banús, and 50 minutes from the Málaga airport. The abbreviated information document is available. Fees: taxes (ITP or VAT + AJD) + notary registration fees, COP