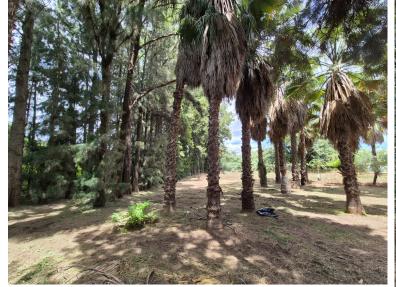

## ■■■■ IN ESTEPONA

Do you want a property unique location close to everything but with privacy? This property bordering the Castor River in Estepona offers you a unique setting. The property has a 60m2 house with a kitchen, bathroom, and outdoor porch. It has centuries-old fruit trees, vegetable pach and beautiful palm trees. It has a pool and a legal well. The property is just steps from the beach and has a shopping center just minutes away. It is close to the famous El Beso beach club and the Torre Velerín beach bar. It is 5 minutes from Estepona Pueblo, 20 minutes from Puerto Banús, and 50 minutes from the Málaga airport. The abbreviated information document is available. Fees: taxes (ITP or VAT + AJD) + notary registration fees, COP