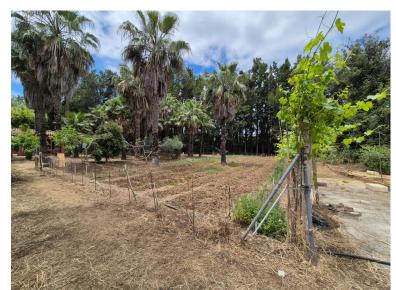

## ■■■■ IN ESTEPONA

Do you want a property unique location close to everything but with privacy? This property bordering the Castor River in Estepona offers you a unique setting. The property has a 60m2 house with a kitchen, bathroom, and outdoor porch. It has centuries-old fruit trees, vegetable pach and beautiful palm trees. It has a pool and a legal well. The property is just steps from the beach and has a shopping center just minutes away. It is close to the famous El Beso beach club and the Torre Velerín beach bar. It is 5 minutes from Estepona Pueblo, 20 minutes from Puerto Banús, and 50 minutes from the Málaga airport. The abbreviated information document is available. Fees: taxes (ITP or VAT + AJD) + notary registration fees, COP