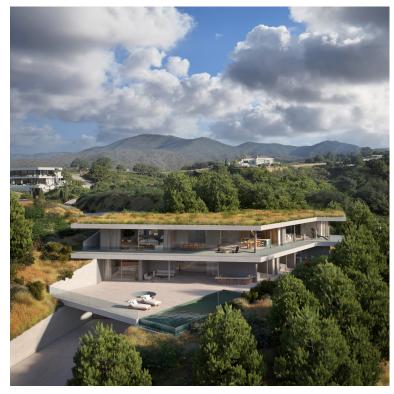

## BENAHAVÍS

bedrooms **5**  bathrooms 5

 $\begin{array}{c} \text{built } m^2 \\ 543 \end{array}$ 

terrace m² 586

plot m<sup>2</sup> 2 210

■■■■ IN BENAHAVÍS

New Development: Prices from 4,250,000 € to 4,250,000 €. [Beds: 5 - 5] [Baths: 5 - 5] [Built size: 543.00 m2 - 543.00 m2] Perched on an elevated position in the mountain foothills, this exceptional hillside residence is a masterful blend of strategic design and playful space distribution. With its back embraced by the mountain and its front opening to breathtaking vistas, this home embodies the innovative spirit of a truly visionary development. The architecture and outdoor spaces are meticulously oriented towards the Mediterranean Sea, the castle of Monte Mayor, and the emerald valley below. From the expansive terraces to the integrated outdoor lounge area, this residence offers a protected and serene haven. Every corner invites you to relax and enjoy the harmonious connection with nature. The home includes: 5 bedrooms, 5 en-suite bathrooms, 2 guest toilets, extensive terraces, an i...