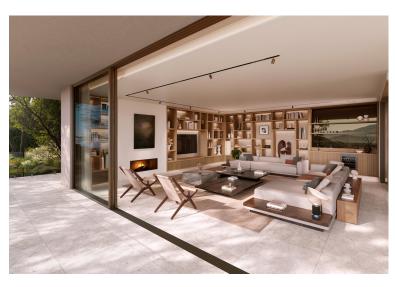

## BENAHAVÍS

bedrooms **5**  bathrooms 5

 $\begin{array}{c} \text{built } m^2 \\ 543 \end{array}$ 

terrace m² 586

plot m<sup>2</sup> 2 210

■■■■ IN BENAHAVÍS

New Development: Prices from 4,250,000 € to 4,250,000 €. [Beds: 5 - 5] [Baths: 5 - 5] [Built size: 543.00 m2 - 543.00 m2] Perched on an elevated position in the mountain foothills, this exceptional hillside residence is a masterful blend of strategic design and playful space distribution. With its back embraced by the mountain and its front opening to breathtaking vistas, this home embodies the innovative spirit of a truly visionary development. The architecture and outdoor spaces are meticulously oriented towards the Mediterranean Sea, the castle of Monte Mayor, and the emerald valley below. From the expansive terraces to the integrated outdoor lounge area, this residence offers a protected and serene haven. Every corner invites you to relax and enjoy the harmonious connection with nature. The home includes: 5 bedrooms, 5 en-suite bathrooms, 2 guest toilets, extensive terraces, an i...