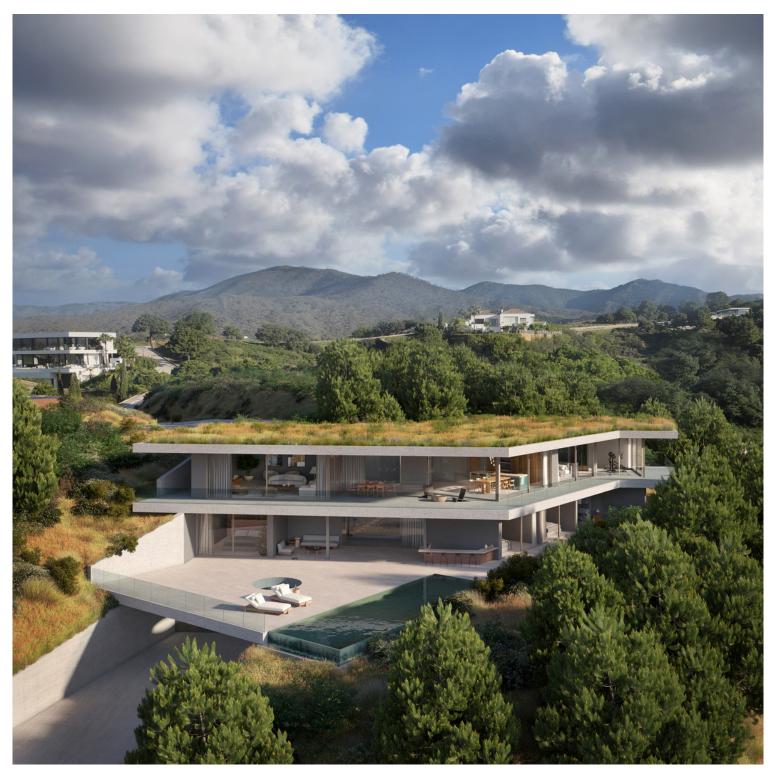

## BENAHAVÍS

bedrooms **5**  bathrooms 5

 $\begin{array}{c} \text{built } m^2 \\ 543 \end{array}$ 

terrace m² 586

plot m<sup>2</sup> 2 210

■■■■ IN BENAHAVÍS

New Development: Prices from 4,250,000 € to 4,250,000 €. [Beds: 5 - 5] [Baths: 5 - 5] [Built size: 543.00 m2 - 543.00 m2] Perched on an elevated position in the mountain foothills, this exceptional hillside residence is a masterful blend of strategic design and playful space distribution. With its back embraced by the mountain and its front opening to breathtaking vistas, this home embodies the innovative spirit of a truly visionary development. The architecture and outdoor spaces are meticulously oriented towards the Mediterranean Sea, the castle of Monte Mayor, and the emerald valley below. From the expansive terraces to the integrated outdoor lounge area, this residence offers a protected and serene haven. Every corner invites you to relax and enjoy the harmonious connection with nature. The home includes: 5 bedrooms, 5 en-suite bathrooms, 2 guest toilets, extensive terraces, an i...