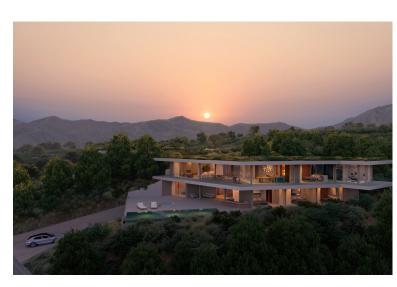

## BENAHAVÍS

bedrooms **5**  bathrooms 5

 $\begin{array}{c} \text{built } m^2 \\ 543 \end{array}$ 

terrace m² 586

plot m<sup>2</sup> 2 210

■■■■ IN BENAHAVÍS

New Development: Prices from 4,250,000 € to 4,250,000 €. [Beds: 5 - 5] [Baths: 5 - 5] [Built size: 543.00 m2 - 543.00 m2] Perched on an elevated position in the mountain foothills, this exceptional hillside residence is a masterful blend of strategic design and playful space distribution. With its back embraced by the mountain and its front opening to breathtaking vistas, this home embodies the innovative spirit of a truly visionary development. The architecture and outdoor spaces are meticulously oriented towards the Mediterranean Sea, the castle of Monte Mayor, and the emerald valley below. From the expansive terraces to the integrated outdoor lounge area, this residence offers a protected and serene haven. Every corner invites you to relax and enjoy the harmonious connection with nature. The home includes: 5 bedrooms, 5 en-suite bathrooms, 2 guest toilets, extensive terraces, an i...