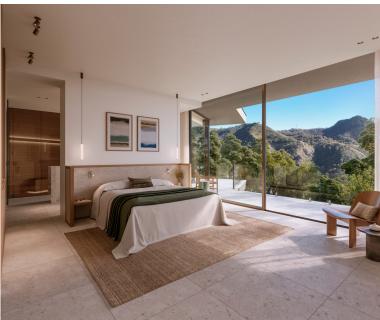

## BENAHAVÍS

bedrooms **5**  bathrooms 5

 $\begin{array}{c} \text{built } m^2 \\ 543 \end{array}$ 

terrace m² 586

plot m<sup>2</sup> 2 210

■■■■ IN BENAHAVÍS

New Development: Prices from 4,250,000 € to 4,250,000 €. [Beds: 5 - 5] [Baths: 5 - 5] [Built size: 543.00 m2 - 543.00 m2] Perched on an elevated position in the mountain foothills, this exceptional hillside residence is a masterful blend of strategic design and playful space distribution. With its back embraced by the mountain and its front opening to breathtaking vistas, this home embodies the innovative spirit of a truly visionary development. The architecture and outdoor spaces are meticulously oriented towards the Mediterranean Sea, the castle of Monte Mayor, and the emerald valley below. From the expansive terraces to the integrated outdoor lounge area, this residence offers a protected and serene haven. Every corner invites you to relax and enjoy the harmonious connection with nature. The home includes: 5 bedrooms, 5 en-suite bathrooms, 2 guest toilets, extensive terraces, an i...