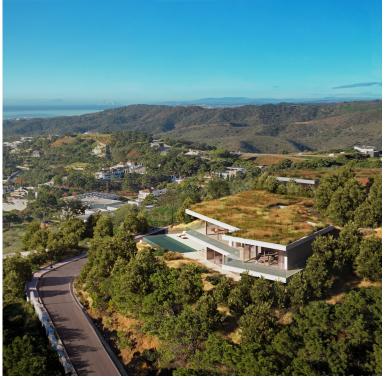

## BENAHAVÍS

bedrooms **5**  bathrooms 5

 $\begin{array}{c} \text{built } m^2 \\ 543 \end{array}$ 

terrace m² 586

plot m<sup>2</sup> 2 210

■■■■ IN BENAHAVÍS

New Development: Prices from 4,250,000 € to 4,250,000 €. [Beds: 5 - 5] [Baths: 5 - 5] [Built size: 543.00 m2 - 543.00 m2] Perched on an elevated position in the mountain foothills, this exceptional hillside residence is a masterful blend of strategic design and playful space distribution. With its back embraced by the mountain and its front opening to breathtaking vistas, this home embodies the innovative spirit of a truly visionary development. The architecture and outdoor spaces are meticulously oriented towards the Mediterranean Sea, the castle of Monte Mayor, and the emerald valley below. From the expansive terraces to the integrated outdoor lounge area, this residence offers a protected and serene haven. Every corner invites you to relax and enjoy the harmonious connection with nature. The home includes: 5 bedrooms, 5 en-suite bathrooms, 2 guest toilets, extensive terraces, an i...