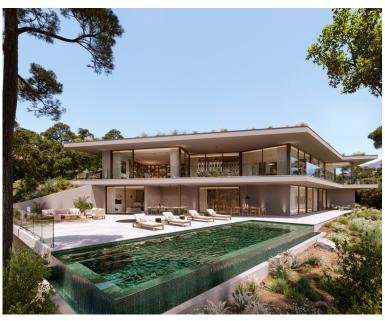

## BENAHAVÍS

bedrooms **5**  bathrooms 5

 $\begin{array}{c} \text{built } m^2 \\ 543 \end{array}$ 

terrace m² 586

plot m<sup>2</sup> 2 210

■■■■ IN BENAHAVÍS

New Development: Prices from 4,250,000 € to 4,250,000 €. [Beds: 5 - 5] [Baths: 5 - 5] [Built size: 543.00 m2 - 543.00 m2] Perched on an elevated position in the mountain foothills, this exceptional hillside residence is a masterful blend of strategic design and playful space distribution. With its back embraced by the mountain and its front opening to breathtaking vistas, this home embodies the innovative spirit of a truly visionary development. The architecture and outdoor spaces are meticulously oriented towards the Mediterranean Sea, the castle of Monte Mayor, and the emerald valley below. From the expansive terraces to the integrated outdoor lounge area, this residence offers a protected and serene haven. Every corner invites you to relax and enjoy the harmonious connection with nature. The home includes: 5 bedrooms, 5 en-suite bathrooms, 2 guest toilets, extensive terraces, an i...