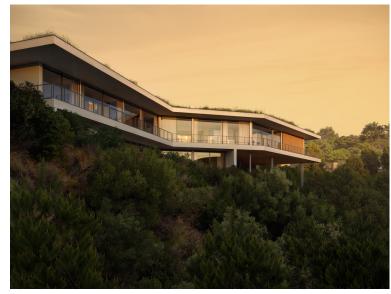

## ■■■■ IN BENAHAVÍS

New Development: Prices from 4,250,000 € to 4,250,000 €. [Beds: 5 - 5] [Baths: 5 - 5] [Built size: 496.00 m2 - 496.00 m2] Nestled in the exclusive Monte Mayor area of Benahavís, Malaga, this exceptional residence is an elevated sanctuary where architecture and landscape blend effortlessly. Its iconic boomerang-shaped design seamlessly adapts to the mountain terrain, embracing the land's natural contours while positioning itself to capture the most breathtaking panoramic views. Inside, the master suite serves as a private and tranquil retreat. Thoughtfully designed for both comfort and seclusion, this privileged space offers sweeping views while maintaining an intimate and cosy atmosphere, making it the perfect sanctuary within this extraordinary home. This property combines high-end materials with a sustainable approach, featuring green roofs and optional solar energy, deliverin...