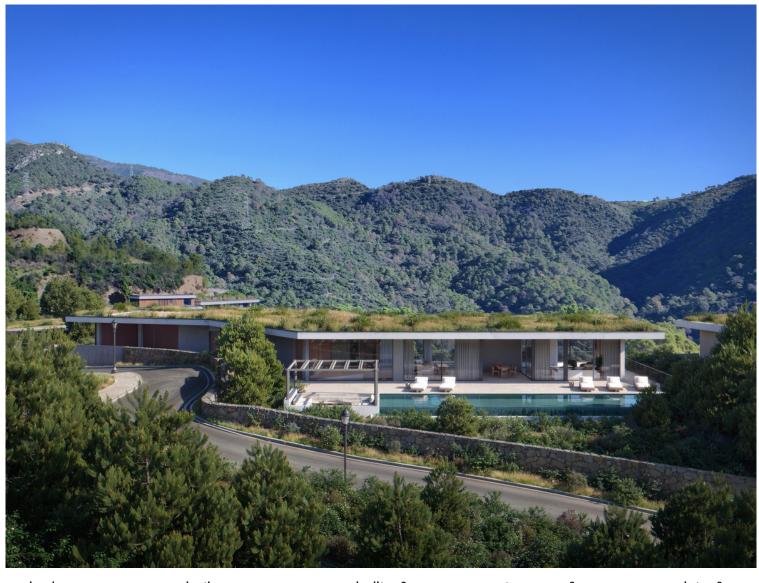

## ■■■■ IN BENAHAVÍS

New Development: Prices from 4,250,000 € to 4,250,000 €. [Beds: 5 - 5] [Baths: 5 - 5] [Built size: 496.00 m2 - 496.00 m2] Nestled in the exclusive Monte Mayor area of Benahavís, Malaga, this exceptional residence is an elevated sanctuary where architecture and landscape blend effortlessly. Its iconic boomerang-shaped design seamlessly adapts to the mountain terrain, embracing the land's natural contours while positioning itself to capture the most breathtaking panoramic views. Inside, the master suite serves as a private and tranquil retreat. Thoughtfully designed for both comfort and seclusion, this privileged space offers sweeping views while maintaining an intimate and cosy atmosphere, making it the perfect sanctuary within this extraordinary home. This property combines high-end materials with a sustainable approach, featuring green roofs and optional solar energy, deliverin...