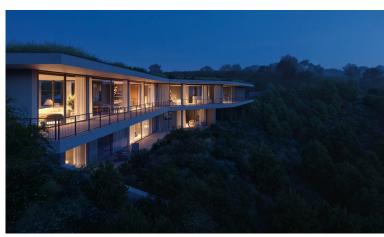

## ■■■■ IN BENAHAVÍS

New Development: Prices from 4,250,000 € to 4,250,000 €. [Beds: 5 - 5] [Baths: 5 - 5] [Built size: 496.00 m2 - 496.00 m2] Nestled in the exclusive Monte Mayor area of Benahavís, Malaga, this exceptional residence is an elevated sanctuary where architecture and landscape blend effortlessly. Its iconic boomerang-shaped design seamlessly adapts to the mountain terrain, embracing the land's natural contours while positioning itself to capture the most breathtaking panoramic views. Inside, the master suite serves as a private and tranquil retreat. Thoughtfully designed for both comfort and seclusion, this privileged space offers sweeping views while maintaining an intimate and cosy atmosphere, making it the perfect sanctuary within this extraordinary home. This property combines high-end materials with a sustainable approach, featuring green roofs and optional solar energy, deliverin...