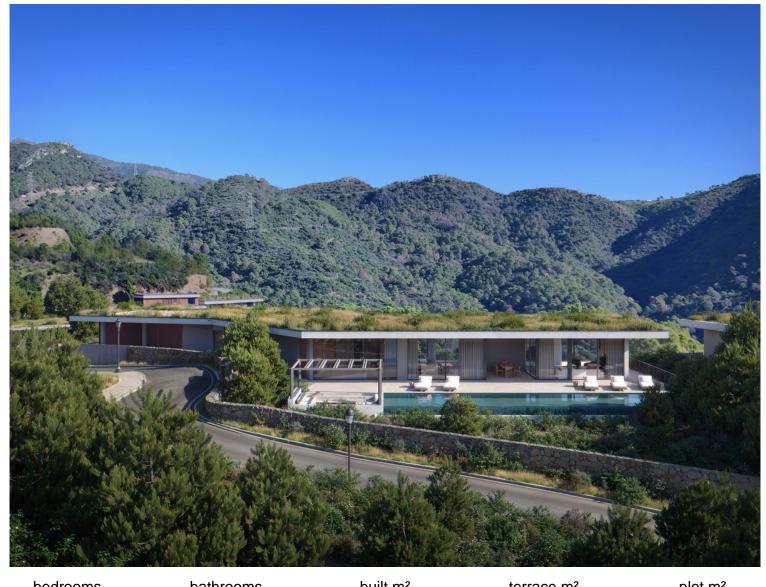

## **BENAHAVÍS**

| bedrooms | bathrooms | built m² | terrace m <sup>2</sup> | plot m² |
|----------|-----------|----------|------------------------|---------|
| 5        | 5         | 496      | 395                    | 2 645   |

## ■■■■ IN BENAHAVÍS

New Development: Prices from 4,250,000 € to 4,250,000 €. [Beds: 5 - 5] [Baths: 5 - 5] [Built size: 496.00 m2 - 496.00 m2] Nestled in the exclusive Monte Mayor area of Benahavís, Malaga, this exceptional residence is an elevated sanctuary where architecture and landscape blend effortlessly. Its iconic boomerang-shaped design seamlessly adapts to the mountain terrain, embracing the land's natural contours while positioning itself to capture the most breathtaking panoramic views. Inside, the master suite serves as a private and tranquil retreat. Thoughtfully designed for both comfort and seclusion, this privileged space offers sweeping views while maintaining an intimate and cosy atmosphere, making it the perfect sanctuary within this extraordinary home. This property combines high-end materials with a sustainable approach, featuring green roofs and optional solar energy, deliverin...