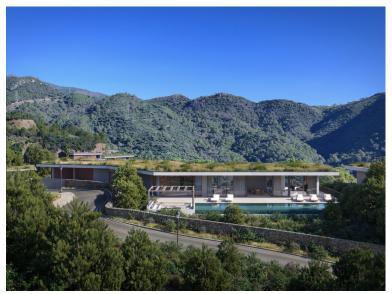

## ■■■■ IN BENAHAVÍS

New Development: Prices from 4,250,000 € to 4,250,000 €. [Beds: 5 - 5] [Baths: 5 - 5] [Built size: 496.00 m2 - 496.00 m2] Nestled in the exclusive Monte Mayor area of Benahavís, Malaga, this exceptional residence is an elevated sanctuary where architecture and landscape blend effortlessly. Its iconic boomerang-shaped design seamlessly adapts to the mountain terrain, embracing the land's natural contours while positioning itself to capture the most breathtaking panoramic views. Inside, the master suite serves as a private and tranquil retreat. Thoughtfully designed for both comfort and seclusion, this privileged space offers sweeping views while maintaining an intimate and cosy atmosphere, making it the perfect sanctuary within this extraordinary home. This property combines high-end materials with a sustainable approach, featuring green roofs and optional solar energy, deliverin...