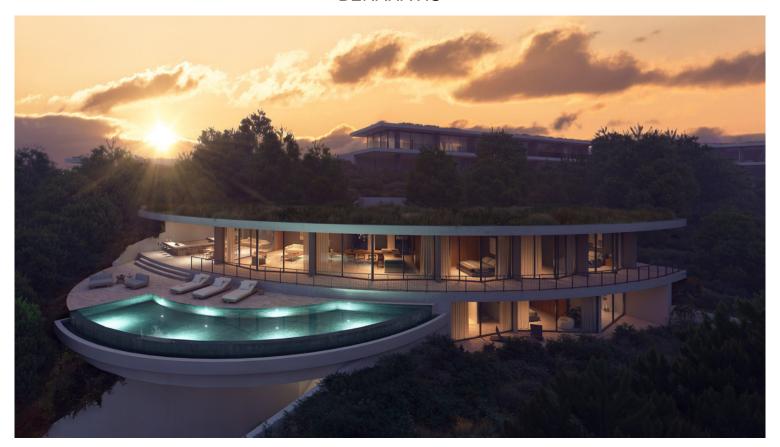

## ■■■■ IN BENAHAVÍS

New Development: Prices from 3,850,000 € to 3,850,000 €. [Beds: 5 - 5] [Baths: 5 - 5] [Built size: 539.00 m2 - 539.00 m2] Perched atop the prestigious Monte Mayor in Benahavís, Malaga, this remarkable hillside residence redefines luxury living in perfect harmony with nature. Its distinctive curved design seamlessly integrates with the landscape, offering uninterrupted views of the valley, the Mediterranean Sea, and the lush surrounding nature reserve. Every space has been thoughtfully designed to enhance the connection with the natural surroundings. The seamless transition between indoor and outdoor areas creates a light-filled, open-plan home where every detail feels fluid and intentional. Sun-drenched terraces and an infinity pool provide a private oasis of tranquillity, while the carefully designed outdoor living areas offer the perfect setting for year-round relaxation and enterta...