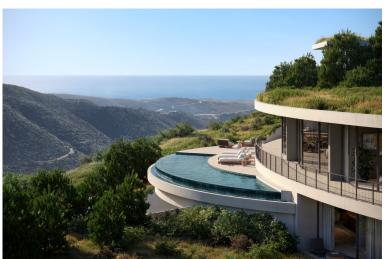

## ■■■■ IN BENAHAVÍS

New Development: Prices from 3,850,000 € to 3,850,000 €. [Beds: 5 - 5] [Baths: 5 - 5] [Built size: 539.00 m2 - 539.00 m2] Perched atop the prestigious Monte Mayor in Benahavís, Malaga, this remarkable hillside residence redefines luxury living in perfect harmony with nature. Its distinctive curved design seamlessly integrates with the landscape, offering uninterrupted views of the valley, the Mediterranean Sea, and the lush surrounding nature reserve. Every space has been thoughtfully designed to enhance the connection with the natural surroundings. The seamless transition between indoor and outdoor areas creates a light-filled, open-plan home where every detail feels fluid and intentional. Sun-drenched terraces and an infinity pool provide a private oasis of tranquillity, while the carefully designed outdoor living areas offer the perfect setting for year-round relaxation and enterta...