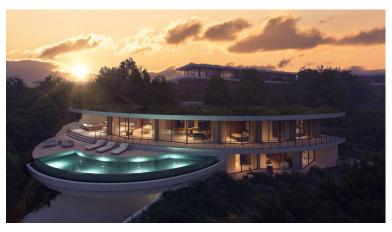

## ■■■■ IN BENAHAVÍS

New Development: Prices from 3,850,000 € to 3,850,000 €. [Beds: 5 - 5] [Baths: 5 - 5] [Built size: 539.00 m2 - 539.00 m2] Perched atop the prestigious Monte Mayor in Benahavís, Malaga, this remarkable hillside residence redefines luxury living in perfect harmony with nature. Its distinctive curved design seamlessly integrates with the landscape, offering uninterrupted views of the valley, the Mediterranean Sea, and the lush surrounding nature reserve. Every space has been thoughtfully designed to enhance the connection with the natural surroundings. The seamless transition between indoor and outdoor areas creates a light-filled, open-plan home where every detail feels fluid and intentional. Sun-drenched terraces and an infinity pool provide a private oasis of tranquillity, while the carefully designed outdoor living areas offer the perfect setting for year-round relaxation and enterta...