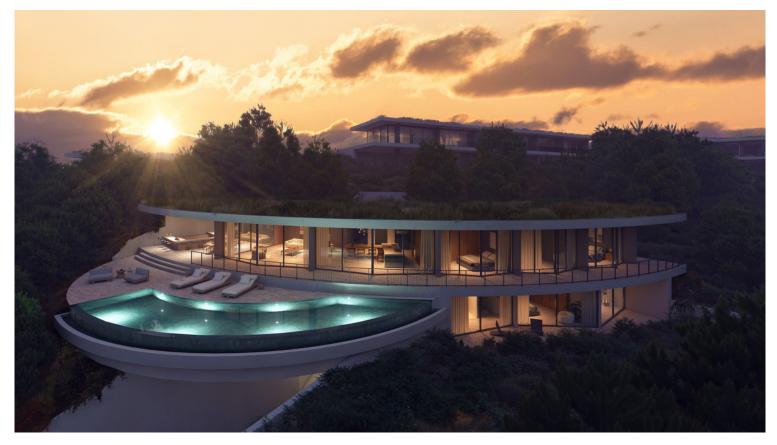

## ■■■■ IN BENAHAVÍS

New Development: Prices from 3,850,000 € to 3,850,000 €. [Beds: 5 - 5] [Baths: 5 - 5] [Built size: 539.00 m2 - 539.00 m2] Perched atop the prestigious Monte Mayor in Benahavís, Malaga, this remarkable hillside residence redefines luxury living in perfect harmony with nature. Its distinctive curved design seamlessly integrates with the landscape, offering uninterrupted views of the valley, the Mediterranean Sea, and the lush surrounding nature reserve. Every space has been thoughtfully designed to enhance the connection with the natural surroundings. The seamless transition between indoor and outdoor areas creates a light-filled, open-plan home where every detail feels fluid and intentional. Sun-drenched terraces and an infinity pool provide a private oasis of tranquillity, while the carefully designed outdoor living areas offer the perfect setting for year-round relaxation and enterta...