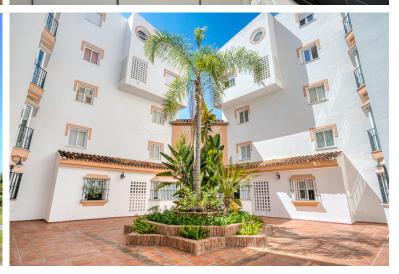

## ■■■■■■■■■■ IN PUERTO BANÚS

2

125

25

Beautiful two-bedroom, south facing apartment with stunning sea views, located just minutes from the beach in the prestigious La Herradura community in Puerto Banús, Marbella. This property offers the perfect blend of luxury and coastal living. The apartment features a bright and spacious living and dining area, a fully equipped kitchen, and a private terrace with panoramic sea views. Both bedrooms are generously sized, with the master bedroom benefiting from an en-suite bathroom. Additional amenities include air conditioning, elegant marble flooring, and a south-facing orientation that fills the space with natural light. The property also includes a large storage room with its own bathroom, one private parking space, and access to well-maintained communal gardens and a swimming pool within a secure and well-kept community.