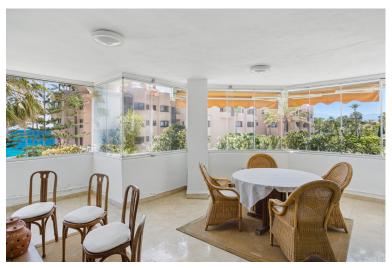

## ■■■■■■■■■■ IN PUERTO BANÚS

2

125

25

Beautiful two-bedroom, south facing apartment with stunning sea views, located just minutes from the beach in the prestigious La Herradura community in Puerto Banús, Marbella. This property offers the perfect blend of luxury and coastal living. The apartment features a bright and spacious living and dining area, a fully equipped kitchen, and a private terrace with panoramic sea views. Both bedrooms are generously sized, with the master bedroom benefiting from an en-suite bathroom. Additional amenities include air conditioning, elegant marble flooring, and a south-facing orientation that fills the space with natural light. The property also includes a large storage room with its own bathroom, one private parking space, and access to well-maintained communal gardens and a swimming pool within a secure and well-kept community.