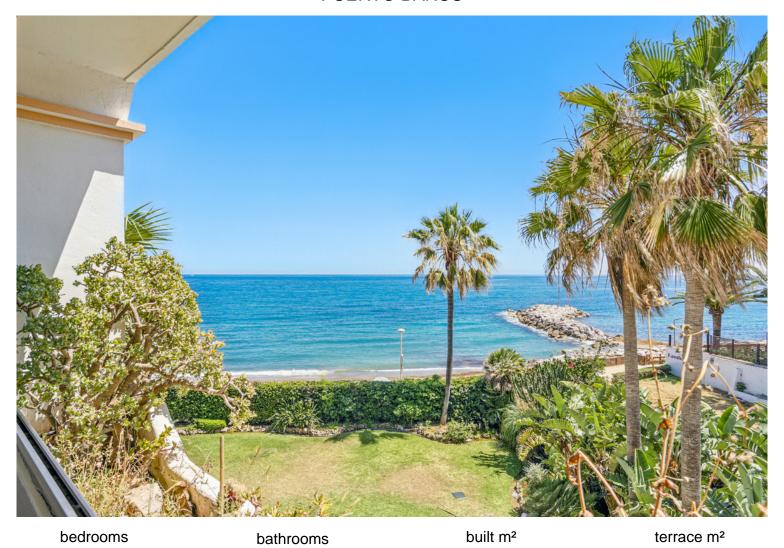

## ■■■■■■■■■■ IN PUERTO BANÚS

2

125

25

Beautiful two-bedroom, south facing apartment with stunning sea views, located just minutes from the beach in the prestigious La Herradura community in Puerto Banús, Marbella. This property offers the perfect blend of luxury and coastal living. The apartment features a bright and spacious living and dining area, a fully equipped kitchen, and a private terrace with panoramic sea views. Both bedrooms are generously sized, with the master bedroom benefiting from an en-suite bathroom. Additional amenities include air conditioning, elegant marble flooring, and a south-facing orientation that fills the space with natural light. The property also includes a large storage room with its own bathroom, one private parking space, and access to well-maintained communal gardens and a swimming pool within a secure and well-kept community.