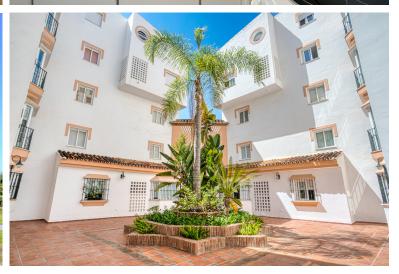

## ■■■■■■■■■■ IN PUERTO BANÚS

Beautiful two-bedroom, south facing apartment with stunning sea views, located just minutes from the beach in the prestigious La Herradura community in Puerto Banús, Marbella. This property offers the perfect blend of luxury and coastal living. The apartment features a bright and spacious living and dining area, a fully equipped kitchen, and a private terrace with panoramic sea views. Both bedrooms are generously sized, with the master bedroom benefiting from an en-suite bathroom. Additional amenities include air conditioning, elegant marble flooring, and a south-facing orientation that fills the space with natural light. The property also includes a large storage room with its own bathroom, one private parking space, and access to well-maintained communal gardens and a swimming pool within a secure and well-kept community.