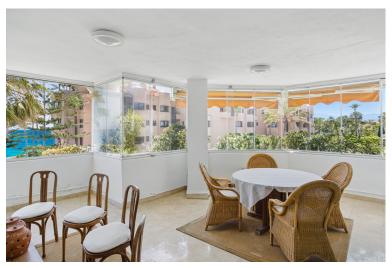

## ■■■■■■■■■■ IN PUERTO BANÚS

Beautiful two-bedroom, south facing apartment with stunning sea views, located just minutes from the beach in the prestigious La Herradura community in Puerto Banús, Marbella. This property offers the perfect blend of luxury and coastal living. The apartment features a bright and spacious living and dining area, a fully equipped kitchen, and a private terrace with panoramic sea views. Both bedrooms are generously sized, with the master bedroom benefiting from an en-suite bathroom. Additional amenities include air conditioning, elegant marble flooring, and a south-facing orientation that fills the space with natural light. The property also includes a large storage room with its own bathroom, one private parking space, and access to well-maintained communal gardens and a swimming pool within a secure and well-kept community.