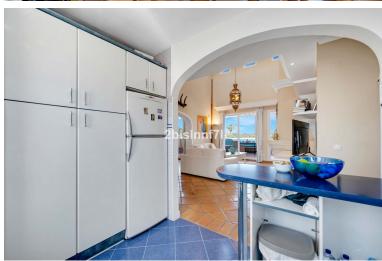

## ■■■■■■■■ IN ELVIRIA

Magnificent penthouse in El Manantial. Penthouse with solarium in the exclusive El Manantial community, and idyllic setting surrounded by tropical gardens, scenic walkways with fountains, waterfalls, and four beautiful swimming pools for residents to enjoy. The apartment consists of two bedrooms with two ensuite bathrooms; the main bedroom is massive and the bathroom benefits of a jacuzzi and underfloor heating, it has direct access to the terrace and to the outdoor spiral staircase that leads you to the solarium. The second bedroom also has ensuite bathroom and a little enclosed terrace currently used for storage and for the boiler. The spacious ample double size living room/dining area with chimney and direct access to the terrace features floor-to-ceiling windows and high ceiling that flood the space with light. There is also underfloor heating for maximum comfort. The cozy kitchen ...