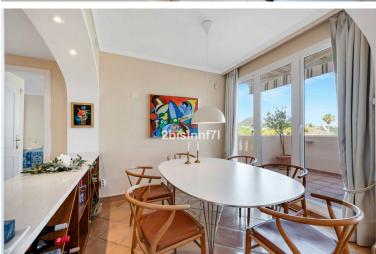

## ■■■■■■■■ IN ELVIRIA

Magnificent penthouse in El Manantial. Penthouse with solarium in the exclusive El Manantial community, and idyllic setting surrounded by tropical gardens, scenic walkways with fountains, waterfalls, and four beautiful swimming pools for residents to enjoy. The apartment consists of two bedrooms with two ensuite bathrooms; the main bedroom is massive and the bathroom benefits of a jacuzzi and underfloor heating, it has direct access to the terrace and to the outdoor spiral staircase that leads you to the solarium. The second bedroom also has ensuite bathroom and a little enclosed terrace currently used for storage and for the boiler. The spacious ample double size living room/dining area with chimney and direct access to the terrace features floor-to-ceiling windows and high ceiling that flood the space with light. There is also underfloor heating for maximum comfort. The cozy kitchen ...