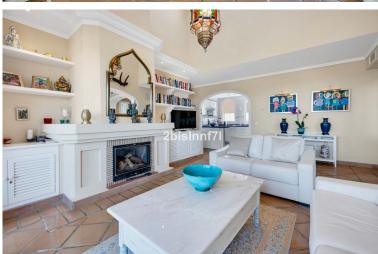

## ■■■■■■■■ IN ELVIRIA

Magnificent penthouse in El Manantial. Penthouse with solarium in the exclusive El Manantial community, and idyllic setting surrounded by tropical gardens, scenic walkways with fountains, waterfalls, and four beautiful swimming pools for residents to enjoy. The apartment consists of two bedrooms with two ensuite bathrooms; the main bedroom is massive and the bathroom benefits of a jacuzzi and underfloor heating, it has direct access to the terrace and to the outdoor spiral staircase that leads you to the solarium. The second bedroom also has ensuite bathroom and a little enclosed terrace currently used for storage and for the boiler. The spacious ample double size living room/dining area with chimney and direct access to the terrace features floor-to-ceiling windows and high ceiling that flood the space with light. There is also underfloor heating for maximum comfort. The cozy kitchen ...