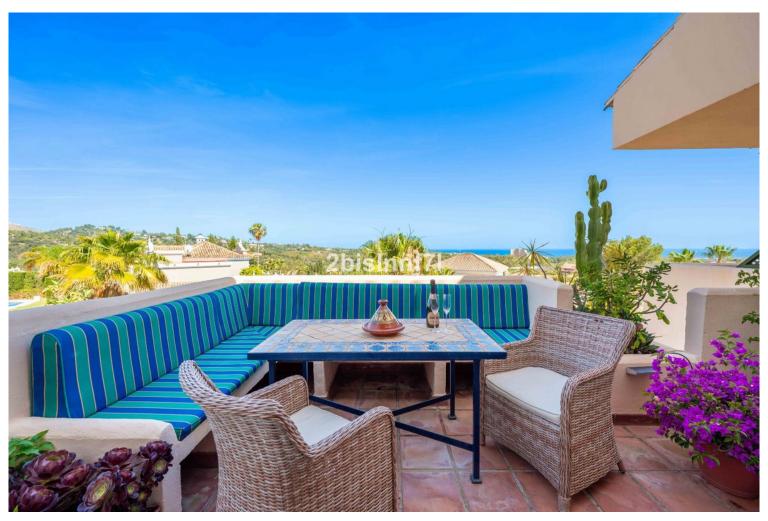

## ■■■■■■■■ IN ELVIRIA

Magnificent penthouse in El Manantial. Penthouse with solarium in the exclusive El Manantial community, and idyllic setting surrounded by tropical gardens, scenic walkways with fountains, waterfalls, and four beautiful swimming pools for residents to enjoy. The apartment consists of two bedrooms with two ensuite bathrooms; the main bedroom is massive and the bathroom benefits of a jacuzzi and underfloor heating, it has direct access to the terrace and to the outdoor spiral staircase that leads you to the solarium. The second bedroom also has ensuite bathroom and a little enclosed terrace currently used for storage and for the boiler. The spacious ample double size living room/dining area with chimney and direct access to the terrace features floor-to-ceiling windows and high ceiling that flood the space with light. There is also underfloor heating for maximum comfort. The cozy kitchen ...