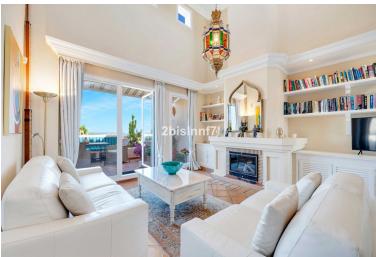

## ■■■■■■■■ IN ELVIRIA

Magnificent penthouse in El Manantial. Penthouse with solarium in the exclusive El Manantial community, and idyllic setting surrounded by tropical gardens, scenic walkways with fountains, waterfalls, and four beautiful swimming pools for residents to enjoy. The apartment consists of two bedrooms with two ensuite bathrooms; the main bedroom is massive and the bathroom benefits of a jacuzzi and underfloor heating, it has direct access to the terrace and to the outdoor spiral staircase that leads you to the solarium. The second bedroom also has ensuite bathroom and a little enclosed terrace currently used for storage and for the boiler. The spacious ample double size living room/dining area with chimney and direct access to the terrace features floor-to-ceiling windows and high ceiling that flood the space with light. There is also underfloor heating for maximum comfort. The cozy kitchen ...