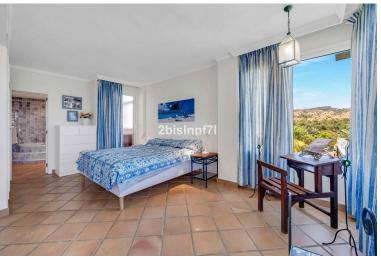

## ■■■■■■■■ IN ELVIRIA

Magnificent penthouse in El Manantial. Penthouse with solarium in the exclusive El Manantial community, and idyllic setting surrounded by tropical gardens, scenic walkways with fountains, waterfalls, and four beautiful swimming pools for residents to enjoy. The apartment consists of two bedrooms with two ensuite bathrooms; the main bedroom is massive and the bathroom benefits of a jacuzzi and underfloor heating, it has direct access to the terrace and to the outdoor spiral staircase that leads you to the solarium. The second bedroom also has ensuite bathroom and a little enclosed terrace currently used for storage and for the boiler. The spacious ample double size living room/dining area with chimney and direct access to the terrace features floor-to-ceiling windows and high ceiling that flood the space with light. There is also underfloor heating for maximum comfort. The cozy kitchen ...