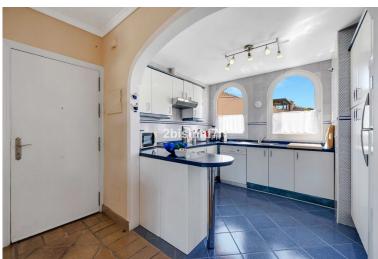

## ■■■■■■■■ IN ELVIRIA

Magnificent penthouse in El Manantial. Penthouse with solarium in the exclusive El Manantial community, and idyllic setting surrounded by tropical gardens, scenic walkways with fountains, waterfalls, and four beautiful swimming pools for residents to enjoy. The apartment consists of two bedrooms with two ensuite bathrooms; the main bedroom is massive and the bathroom benefits of a jacuzzi and underfloor heating, it has direct access to the terrace and to the outdoor spiral staircase that leads you to the solarium. The second bedroom also has ensuite bathroom and a little enclosed terrace currently used for storage and for the boiler. The spacious ample double size living room/dining area with chimney and direct access to the terrace features floor-to-ceiling windows and high ceiling that flood the space with light. There is also underfloor heating for maximum comfort. The cozy kitchen ...