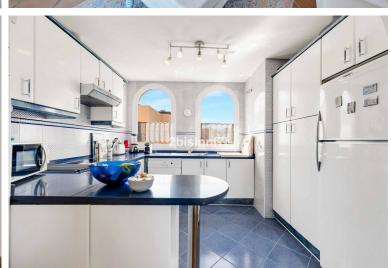

## ■■■■■■■■ IN ELVIRIA

Magnificent penthouse in El Manantial. Penthouse with solarium in the exclusive El Manantial community, and idyllic setting surrounded by tropical gardens, scenic walkways with fountains, waterfalls, and four beautiful swimming pools for residents to enjoy. The apartment consists of two bedrooms with two ensuite bathrooms; the main bedroom is massive and the bathroom benefits of a jacuzzi and underfloor heating, it has direct access to the terrace and to the outdoor spiral staircase that leads you to the solarium. The second bedroom also has ensuite bathroom and a little enclosed terrace currently used for storage and for the boiler. The spacious ample double size living room/dining area with chimney and direct access to the terrace features floor-to-ceiling windows and high ceiling that flood the space with light. There is also underfloor heating for maximum comfort. The cozy kitchen ...