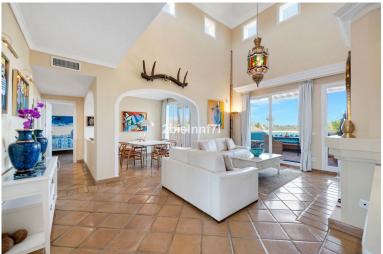

## ■■■■■■■■ IN ELVIRIA

Magnificent penthouse in El Manantial. Penthouse with solarium in the exclusive El Manantial community, and idyllic setting surrounded by tropical gardens, scenic walkways with fountains, waterfalls, and four beautiful swimming pools for residents to enjoy. The apartment consists of two bedrooms with two ensuite bathrooms; the main bedroom is massive and the bathroom benefits of a jacuzzi and underfloor heating, it has direct access to the terrace and to the outdoor spiral staircase that leads you to the solarium. The second bedroom also has ensuite bathroom and a little enclosed terrace currently used for storage and for the boiler. The spacious ample double size living room/dining area with chimney and direct access to the terrace features floor-to-ceiling windows and high ceiling that flood the space with light. There is also underfloor heating for maximum comfort. The cozy kitchen ...