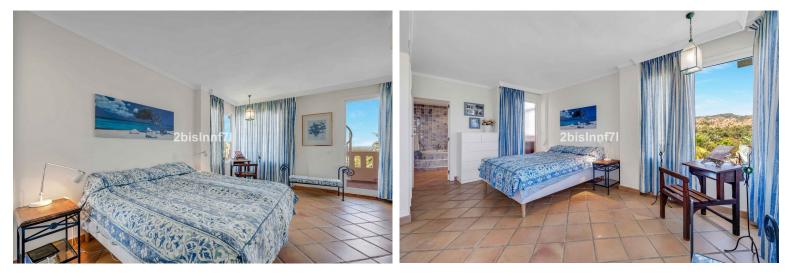

## **ELVIRIA**

Magnificent penthouse in El Manantial. Penthouse with solarium in the exclusive El Manantial community, and idyllic setting surrounded by tropical gardens, scenic walkways with fountains, waterfalls, and four beautiful swimming pools for residents to enjoy. The apartment consists of two bedrooms with two ensuite bathrooms; the main bedroom is massive and the bathroom benefits of a jacuzzi and underfloor heating, it has direct access to the terrace and to the outdoor spiral staircase that leads you to the solarium. The second bedroom also has ensuite bathroom and a little enclosed terrace currently used for storage and for the boiler. The spacious ample double size living room/dining area with chimney and direct access to the terrace features floor-to-ceiling windows and high ceiling that flood the space with light. There is also underfloor heating for maximum comfort. The cozy kitchen ...