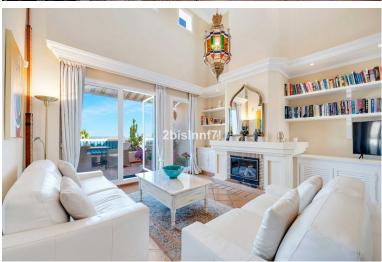

## **ELVIRIA**

Magnificent penthouse in El Manantial. Penthouse with solarium in the exclusive El Manantial community, and idyllic setting surrounded by tropical gardens, scenic walkways with fountains, waterfalls, and four beautiful swimming pools for residents to enjoy. The apartment consists of two bedrooms with two ensuite bathrooms; the main bedroom is massive and the bathroom benefits of a jacuzzi and underfloor heating, it has direct access to the terrace and to the outdoor spiral staircase that leads you to the solarium. The second bedroom also has ensuite bathroom and a little enclosed terrace currently used for storage and for the boiler. The spacious ample double size living room/dining area with chimney and direct access to the terrace features floor-to-ceiling windows and high ceiling that flood the space with light. There is also underfloor heating for maximum comfort. The cozy kitchen ...