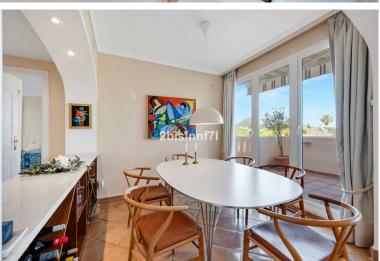

## **ELVIRIA**

Magnificent penthouse in El Manantial. Penthouse with solarium in the exclusive El Manantial community, and idyllic setting surrounded by tropical gardens, scenic walkways with fountains, waterfalls, and four beautiful swimming pools for residents to enjoy. The apartment consists of two bedrooms with two ensuite bathrooms; the main bedroom is massive and the bathroom benefits of a jacuzzi and underfloor heating, it has direct access to the terrace and to the outdoor spiral staircase that leads you to the solarium. The second bedroom also has ensuite bathroom and a little enclosed terrace currently used for storage and for the boiler. The spacious ample double size living room/dining area with chimney and direct access to the terrace features floor-to-ceiling windows and high ceiling that flood the space with light. There is also underfloor heating for maximum comfort. The cozy kitchen ...