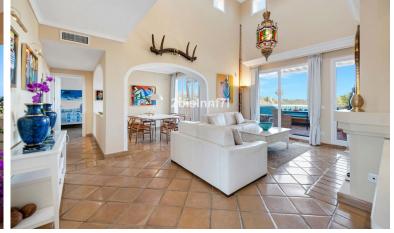

## **ELVIRIA**

Magnificent penthouse in El Manantial. Penthouse with solarium in the exclusive El Manantial community, and idyllic setting surrounded by tropical gardens, scenic walkways with fountains, waterfalls, and four beautiful swimming pools for residents to enjoy. The apartment consists of two bedrooms with two ensuite bathrooms; the main bedroom is massive and the bathroom benefits of a jacuzzi and underfloor heating, it has direct access to the terrace and to the outdoor spiral staircase that leads you to the solarium. The second bedroom also has ensuite bathroom and a little enclosed terrace currently used for storage and for the boiler. The spacious ample double size living room/dining area with chimney and direct access to the terrace features floor-to-ceiling windows and high ceiling that flood the space with light. There is also underfloor heating for maximum comfort. The cozy kitchen ...