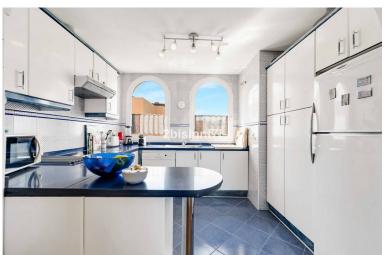

## **ELVIRIA**

Magnificent penthouse in El Manantial. Penthouse with solarium in the exclusive El Manantial community, and idyllic setting surrounded by tropical gardens, scenic walkways with fountains, waterfalls, and four beautiful swimming pools for residents to enjoy. The apartment consists of two bedrooms with two ensuite bathrooms; the main bedroom is massive and the bathroom benefits of a jacuzzi and underfloor heating, it has direct access to the terrace and to the outdoor spiral staircase that leads you to the solarium. The second bedroom also has ensuite bathroom and a little enclosed terrace currently used for storage and for the boiler. The spacious ample double size living room/dining area with chimney and direct access to the terrace features floor-to-ceiling windows and high ceiling that flood the space with light. There is also underfloor heating for maximum comfort. The cozy kitchen ...