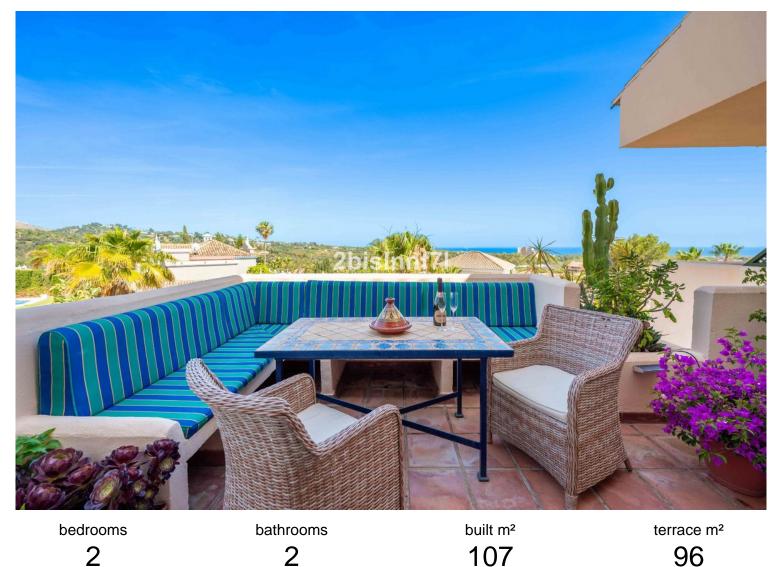

## **ELVIRIA**

Magnificent penthouse in El Manantial. Penthouse with solarium in the exclusive El Manantial community, and idyllic setting surrounded by tropical gardens, scenic walkways with fountains, waterfalls, and four beautiful swimming pools for residents to enjoy. The apartment consists of two bedrooms with two ensuite bathrooms; the main bedroom is massive and the bathroom benefits of a jacuzzi and underfloor heating, it has direct access to the terrace and to the outdoor spiral staircase that leads you to the solarium. The second bedroom also has ensuite bathroom and a little enclosed terrace currently used for storage and for the boiler. The spacious ample double size living room/dining area with chimney and direct access to the terrace features floor-to-ceiling windows and high ceiling that flood the space with light. There is also underfloor heating for maximum comfort. The cozy kitchen ...