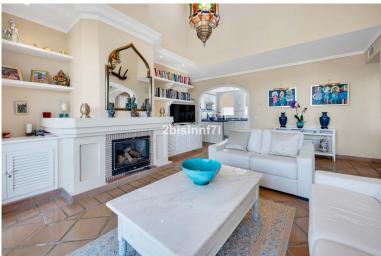

## **ELVIRIA**

Magnificent penthouse in El Manantial. Penthouse with solarium in the exclusive El Manantial community, and idyllic setting surrounded by tropical gardens, scenic walkways with fountains, waterfalls, and four beautiful swimming pools for residents to enjoy. The apartment consists of two bedrooms with two ensuite bathrooms; the main bedroom is massive and the bathroom benefits of a jacuzzi and underfloor heating, it has direct access to the terrace and to the outdoor spiral staircase that leads you to the solarium. The second bedroom also has ensuite bathroom and a little enclosed terrace currently used for storage and for the boiler. The spacious ample double size living room/dining area with chimney and direct access to the terrace features floor-to-ceiling windows and high ceiling that flood the space with light. There is also underfloor heating for maximum comfort. The cozy kitchen ...