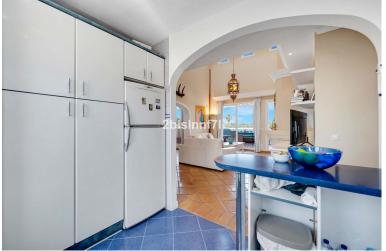

## **ELVIRIA**

Magnificent penthouse in El Manantial. Penthouse with solarium in the exclusive El Manantial community, and idyllic setting surrounded by tropical gardens, scenic walkways with fountains, waterfalls, and four beautiful swimming pools for residents to enjoy. The apartment consists of two bedrooms with two ensuite bathrooms; the main bedroom is massive and the bathroom benefits of a jacuzzi and underfloor heating, it has direct access to the terrace and to the outdoor spiral staircase that leads you to the solarium. The second bedroom also has ensuite bathroom and a little enclosed terrace currently used for storage and for the boiler. The spacious ample double size living room/dining area with chimney and direct access to the terrace features floor-to-ceiling windows and high ceiling that flood the space with light. There is also underfloor heating for maximum comfort. The cozy kitchen ...