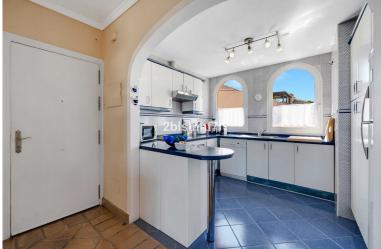

## **ELVIRIA**

Magnificent penthouse in El Manantial. Penthouse with solarium in the exclusive El Manantial community, and idyllic setting surrounded by tropical gardens, scenic walkways with fountains, waterfalls, and four beautiful swimming pools for residents to enjoy. The apartment consists of two bedrooms with two ensuite bathrooms; the main bedroom is massive and the bathroom benefits of a jacuzzi and underfloor heating, it has direct access to the terrace and to the outdoor spiral staircase that leads you to the solarium. The second bedroom also has ensuite bathroom and a little enclosed terrace currently used for storage and for the boiler. The spacious ample double size living room/dining area with chimney and direct access to the terrace features floor-to-ceiling windows and high ceiling that flood the space with light. There is also underfloor heating for maximum comfort. The cozy kitchen ...