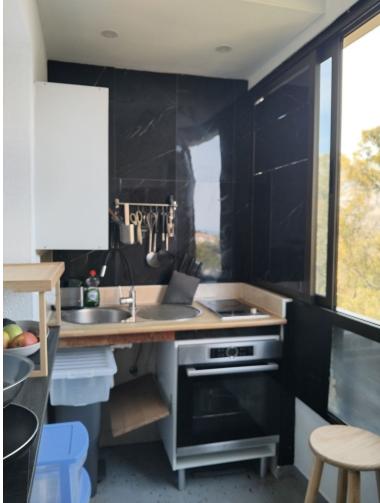

## ■■■■■■■■■■ IN NUEVA ANDALUCÍA

Investment opportunity in Aloha. This apartment has two NOTA SIMPLE and can be converted into two properties: a studio and a one-bedroom apartment. The apartment has two kitchens, two bedrooms, a living room, and a terrace. The community fee is 280 euros per month, which includes water and electricity. This development is surrounded by many golf courses, tennis clubs, bars, restaurants, supermarkets, and schools, and is a 12-minute walk from the beach. The apartment is rented, and the contract must be honored until December 2025. Middle Floor Apartment, Nueva Andalucía, Costa del Sol. 2 Bedrooms, 2 Bathrooms, Built 80 m², Terrace 8 m². Setting: Close To Port, Close To Schools, Urbanisation. Orientation: East, South. Condition: Good. Pool: Communal. Climate Control: Air Conditioning, Pre Installed A/C. Views: Sea, Mountain, Garden. Features: Covered Terrace, Lift, Near Transport...