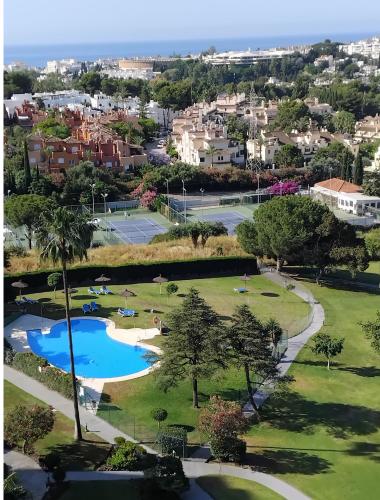

## ■■■■■■■■■■ IN NUEVA ANDALUCÍA

Investment opportunity in Aloha. This apartment has two NOTA SIMPLE and can be converted into two properties: a studio and a one-bedroom apartment. The apartment has two kitchens, two bedrooms, a living room, and a terrace. The community fee is 280 euros per month, which includes water and electricity. This development is surrounded by many golf courses, tennis clubs, bars, restaurants, supermarkets, and schools, and is a 12-minute walk from the beach. The apartment is rented, and the contract must be honored until December 2025. Middle Floor Apartment, Nueva Andalucía, Costa del Sol. 2 Bedrooms, 2 Bathrooms, Built 80 m², Terrace 8 m². Setting: Close To Port, Close To Schools, Urbanisation. Orientation: East, South. Condition: Good. Pool: Communal. Climate Control: Air Conditioning, Pre Installed A/C. Views: Sea, Mountain, Garden. Features: Covered Terrace, Lift, Near Transport...