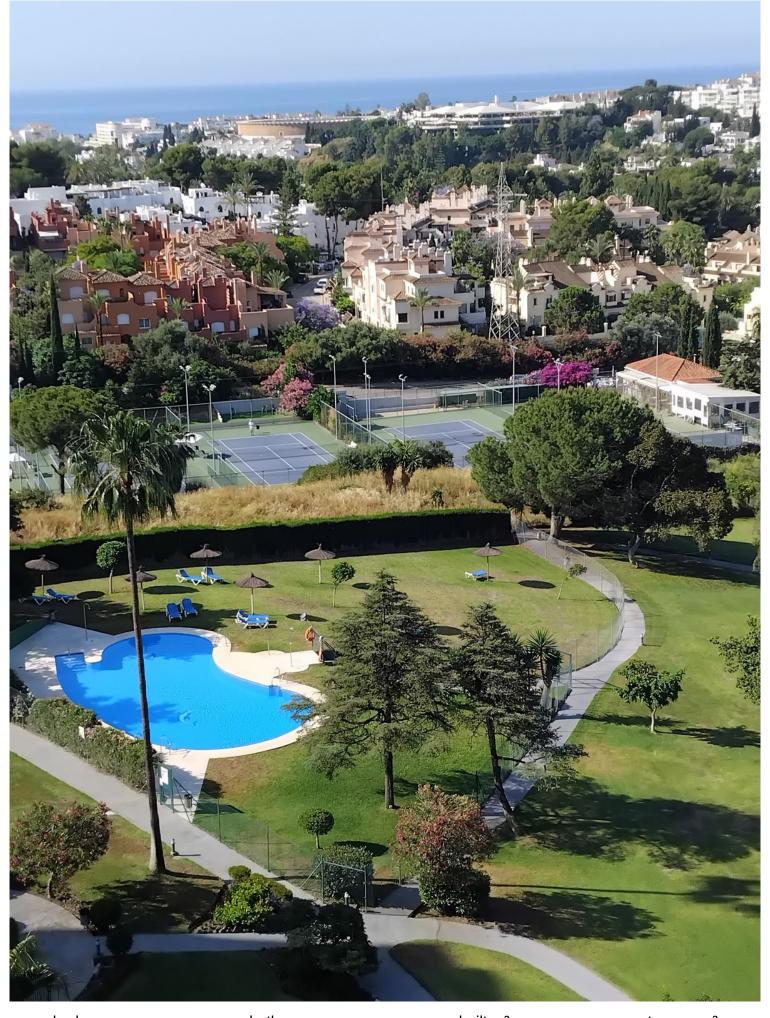

## ■■■■■■■■■■ IN NUEVA ANDALUCÍA

Investment opportunity in Aloha. This apartment has two NOTA SIMPLE and can be converted into two properties: a studio and a one-bedroom apartment. The apartment has two kitchens, two bedrooms, a living room, and a terrace. The community fee is 280 euros per month, which includes water and electricity. This development is surrounded by many golf courses, tennis clubs, bars, restaurants, supermarkets, and schools, and is a 12-minute walk from the beach. The apartment is rented, and the contract must be honored until December 2025. Middle Floor Apartment, Nueva Andalucía, Costa del Sol. 2 Bedrooms, 2 Bathrooms, Built 80 m², Terrace 8 m². Setting: Close To Port, Close To Schools, Urbanisation. Orientation: East, South. Condition: Good. Pool: Communal. Climate Control: Air Conditioning, Pre Installed A/C. Views: Sea, Mountain, Garden. Features: Covered Terrace, Lift, Near Transport...