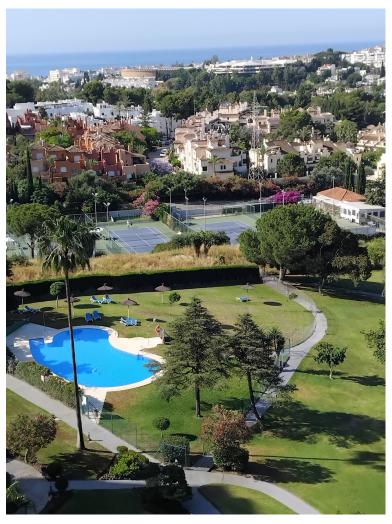

## ■■■■■■■■■■ IN NUEVA ANDALUCÍA

Investment opportunity in Aloha. This apartment has two NOTA SIMPLE and can be converted into two properties: a studio and a one-bedroom apartment. The apartment has two kitchens, two bedrooms, a living room, and a terrace. The community fee is 280 euros per month, which includes water and electricity. This development is surrounded by many golf courses, tennis clubs, bars, restaurants, supermarkets, and schools, and is a 12-minute walk from the beach. The apartment is rented, and the contract must be honored until December 2025. Middle Floor Apartment, Nueva Andalucía, Costa del Sol. 2 Bedrooms, 2 Bathrooms, Built 80 m², Terrace 8 m². Setting: Close To Port, Close To Schools, Urbanisation. Orientation: East, South. Condition: Good. Pool: Communal. Climate Control: Air Conditioning, Pre Installed A/C. Views: Sea, Mountain, Garden. Features: Covered Terrace, Lift, Near Transport...