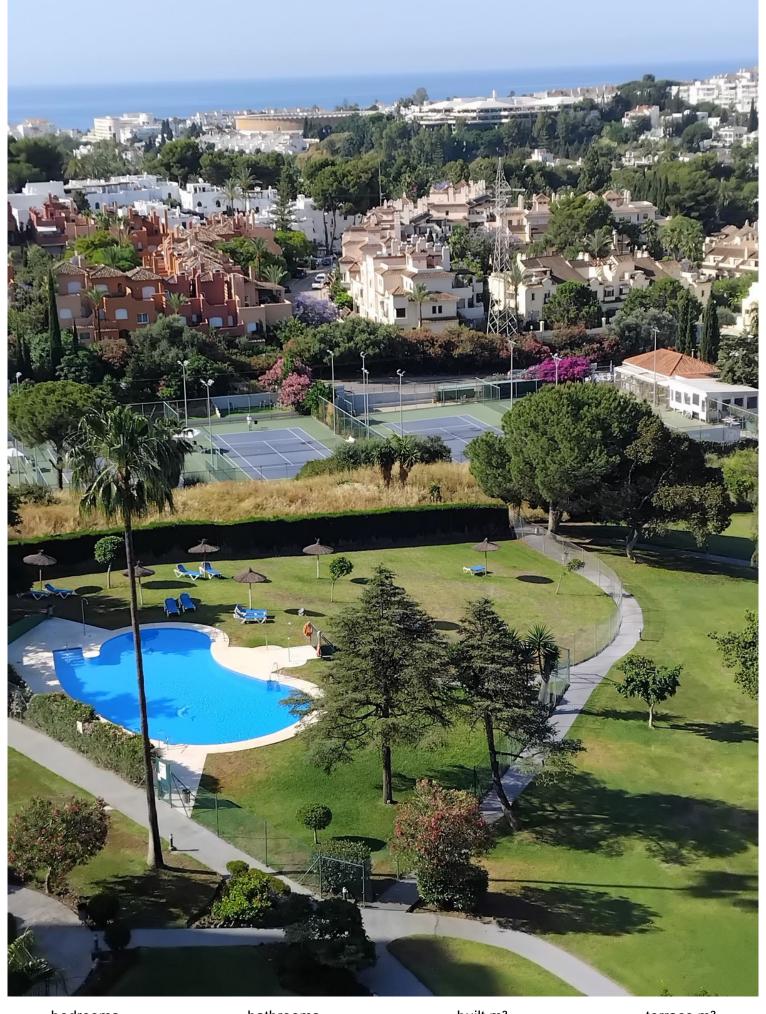

## ■■■■■■■■■■ IN NUEVA ANDALUCÍA

Investment opportunity in Aloha. This apartment has two NOTA SIMPLE and can be converted into two properties: a studio and a one-bedroom apartment. The apartment has two kitchens, two bedrooms, a living room, and a terrace. The community fee is 280 euros per month, which includes water and electricity. This development is surrounded by many golf courses, tennis clubs, bars, restaurants, supermarkets, and schools, and is a 12-minute walk from the beach. The apartment is rented, and the contract must be honored until December 2025. Middle Floor Apartment, Nueva Andalucía, Costa del Sol. 2 Bedrooms, 2 Bathrooms, Built 80 m², Terrace 8 m². Setting: Close To Port, Close To Schools, Urbanisation. Orientation: East, South. Condition: Good. Pool: Communal. Climate Control: Air Conditioning, Pre Installed A/C. Views: Sea, Mountain, Garden. Features: Covered Terrace, Lift, Near Transport...