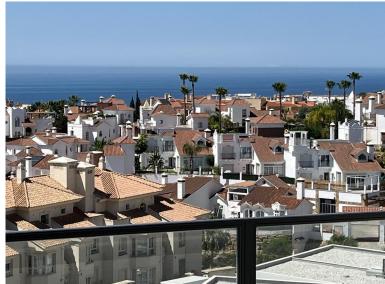

## ■■■■ IN RIVIERA DEL SOL

SEMI-DETACHED HOUSE WITH A FANTASTIC VIEW OF THE SEA Newly built semi-detached house in Reviera Del Sol with a fantastic panoramic view and a really good location. The house was completed in December 2024 and is on 2 floors and a small garden (123m2). There is a private parking space with space for 2 cars. You enter the upper floor of the house, where you have an entrance hall and a guest toilet and then you go into the kitchen and living room and from the living room you have a fantastic panoramic view of the sea. In continuation of the living room there is a 24m2 terrace that is south facing, so with lots of sun. From the living room you go down a good large straight staircase to the lower floor, where you have a good large entrance hall with separate access to the garden, in addition there are 3 bedrooms and 2 bathrooms, one en suite. One bathroom has a bathtub and the other has a s...