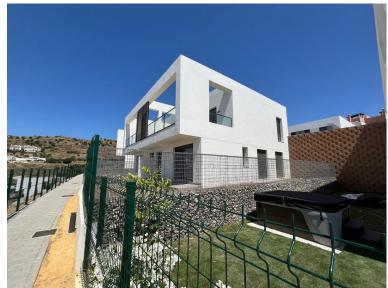

## ■■■■ IN RIVIERA DEL SOL

SEMI-DETACHED HOUSE WITH A FANTASTIC VIEW OF THE SEA Newly built semi-detached house in Reviera Del Sol with a fantastic panoramic view and a really good location. The house was completed in December 2024 and is on 2 floors and a small garden (123m2). There is a private parking space with space for 2 cars. You enter the upper floor of the house, where you have an entrance hall and a guest toilet and then you go into the kitchen and living room and from the living room you have a fantastic panoramic view of the sea. In continuation of the living room there is a 24m2 terrace that is south facing, so with lots of sun. From the living room you go down a good large straight staircase to the lower floor, where you have a good large entrance hall with separate access to the garden, in addition there are 3 bedrooms and 2 bathrooms, one en suite. One bathroom has a bathtub and the other has a s...