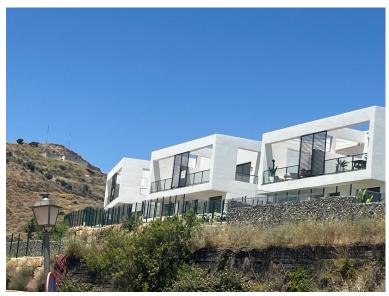

## ■■■■ IN RIVIERA DEL SOL

SEMI-DETACHED HOUSE WITH A FANTASTIC VIEW OF THE SEA Newly built semi-detached house in Reviera Del Sol with a fantastic panoramic view and a really good location. The house was completed in December 2024 and is on 2 floors and a small garden (123m2). There is a private parking space with space for 2 cars. You enter the upper floor of the house, where you have an entrance hall and a guest toilet and then you go into the kitchen and living room and from the living room you have a fantastic panoramic view of the sea. In continuation of the living room there is a 24m2 terrace that is south facing, so with lots of sun. From the living room you go down a good large straight staircase to the lower floor, where you have a good large entrance hall with separate access to the garden, in addition there are 3 bedrooms and 2 bathrooms, one en suite. One bathroom has a bathtub and the other has a s...