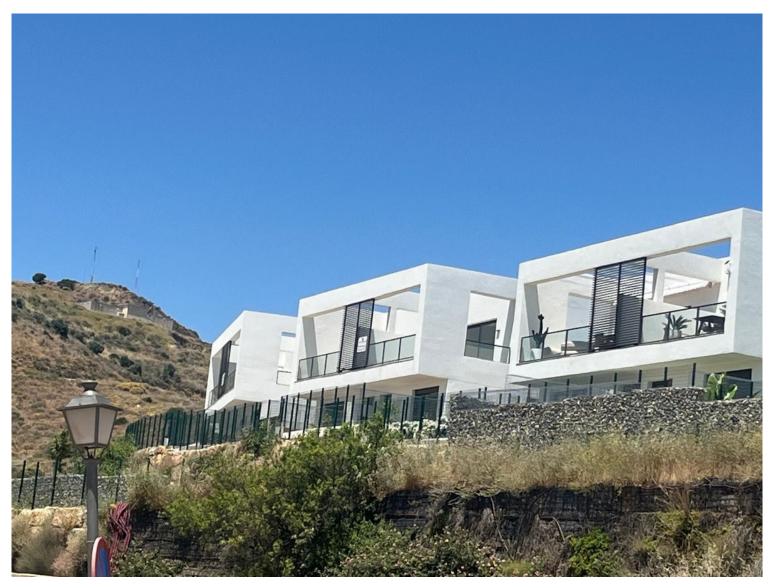

## ■■■■ IN RIVIERA DEL SOL

SEMI-DETACHED HOUSE WITH A FANTASTIC VIEW OF THE SEA Newly built semi-detached house in Reviera Del Sol with a fantastic panoramic view and a really good location. The house was completed in December 2024 and is on 2 floors and a small garden (123m2). There is a private parking space with space for 2 cars. You enter the upper floor of the house, where you have an entrance hall and a guest toilet and then you go into the kitchen and living room and from the living room you have a fantastic panoramic view of the sea. In continuation of the living room there is a 24m2 terrace that is south facing, so with lots of sun. From the living room you go down a good large straight staircase to the lower floor, where you have a good large entrance hall with separate access to the garden, in addition there are 3 bedrooms and 2 bathrooms, one en suite. One bathroom has a bathtub and the other has a s...