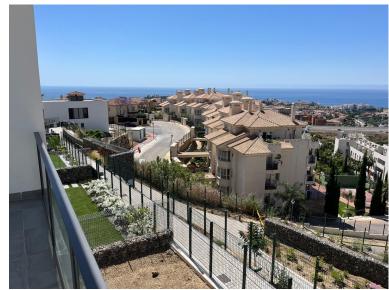

## ■■■■ IN RIVIERA DEL SOL

SEMI-DETACHED HOUSE WITH A FANTASTIC VIEW OF THE SEA Newly built semi-detached house in Reviera Del Sol with a fantastic panoramic view and a really good location. The house was completed in December 2024 and is on 2 floors and a small garden (123m2). There is a private parking space with space for 2 cars. You enter the upper floor of the house, where you have an entrance hall and a guest toilet and then you go into the kitchen and living room and from the living room you have a fantastic panoramic view of the sea. In continuation of the living room there is a 24m2 terrace that is south facing, so with lots of sun. From the living room you go down a good large straight staircase to the lower floor, where you have a good large entrance hall with separate access to the garden, in addition there are 3 bedrooms and 2 bathrooms, one en suite. One bathroom has a bathtub and the other has a s...