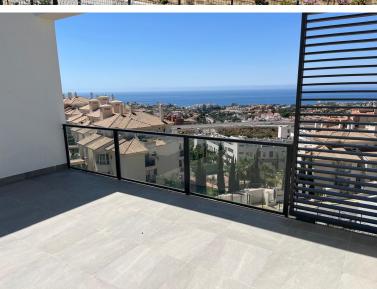

## ■■■■ IN RIVIERA DEL SOL

SEMI-DETACHED HOUSE WITH A FANTASTIC VIEW OF THE SEA Newly built semi-detached house in Reviera Del Sol with a fantastic panoramic view and a really good location. The house was completed in December 2024 and is on 2 floors and a small garden (123m2). There is a private parking space with space for 2 cars. You enter the upper floor of the house, where you have an entrance hall and a guest toilet and then you go into the kitchen and living room and from the living room you have a fantastic panoramic view of the sea. In continuation of the living room there is a 24m2 terrace that is south facing, so with lots of sun. From the living room you go down a good large straight staircase to the lower floor, where you have a good large entrance hall with separate access to the garden, in addition there are 3 bedrooms and 2 bathrooms, one en suite. One bathroom has a bathtub and the other has a s...