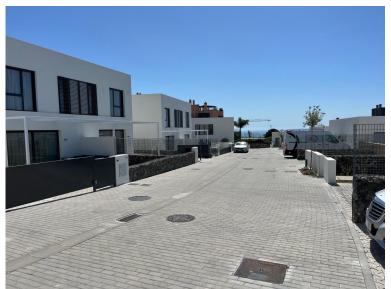

## ■■■■ IN RIVIERA DEL SOL

SEMI-DETACHED HOUSE WITH A FANTASTIC VIEW OF THE SEA Newly built semi-detached house in Reviera Del Sol with a fantastic panoramic view and a really good location. The house was completed in December 2024 and is on 2 floors and a small garden (123m2). There is a private parking space with space for 2 cars. You enter the upper floor of the house, where you have an entrance hall and a guest toilet and then you go into the kitchen and living room and from the living room you have a fantastic panoramic view of the sea. In continuation of the living room there is a 24m2 terrace that is south facing, so with lots of sun. From the living room you go down a good large straight staircase to the lower floor, where you have a good large entrance hall with separate access to the garden, in addition there are 3 bedrooms and 2 bathrooms, one en suite. One bathroom has a bathtub and the other has a s...