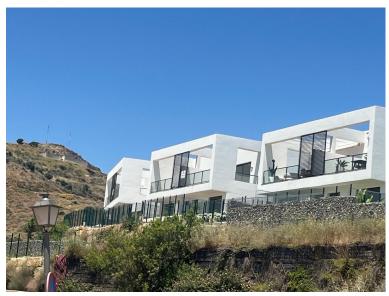

## ■■■■■ IN RIVIERA DEL SOL

SEMI-DETACHED HOUSE WITH A FANTASTIC VIEW OF THE SEA Newly built semi-detached house in Reviera Del Sol with a fantastic panoramic view and a really good location. The house was completed in December 2024 and is on 2 floors and a small garden (123m2). There is a private parking space with space for 2 cars. You enter the upper floor of the house, where you have an entrance hall and a guest toilet and then you go into the kitchen and living room and from the living room you have a fantastic panoramic view of the sea. In continuation of the living room there is a 24m2 terrace that is south facing, so with lots of sun. From the living room you go down a good large straight staircase to the lower floor, where you have a good large entrance hall with separate access to the garden, in addition there are 3 bedrooms and 2 bathrooms, one en suite. One bathroom has a bathtub and the other has a s...