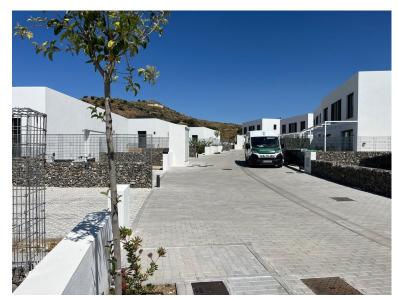

## ■■■■■ IN RIVIERA DEL SOL

SEMI-DETACHED HOUSE WITH A FANTASTIC VIEW OF THE SEA Newly built semi-detached house in Reviera Del Sol with a fantastic panoramic view and a really good location. The house was completed in December 2024 and is on 2 floors and a small garden (123m2). There is a private parking space with space for 2 cars. You enter the upper floor of the house, where you have an entrance hall and a guest toilet and then you go into the kitchen and living room and from the living room you have a fantastic panoramic view of the sea. In continuation of the living room there is a 24m2 terrace that is south facing, so with lots of sun. From the living room you go down a good large straight staircase to the lower floor, where you have a good large entrance hall with separate access to the garden, in addition there are 3 bedrooms and 2 bathrooms, one en suite. One bathroom has a bathtub and the other has a s...