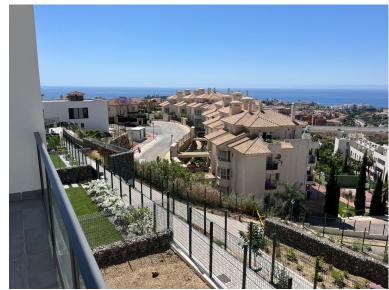

## ■■■■■ IN RIVIERA DEL SOL

SEMI-DETACHED HOUSE WITH A FANTASTIC VIEW OF THE SEA Newly built semi-detached house in Reviera Del Sol with a fantastic panoramic view and a really good location. The house was completed in December 2024 and is on 2 floors and a small garden (123m2). There is a private parking space with space for 2 cars. You enter the upper floor of the house, where you have an entrance hall and a guest toilet and then you go into the kitchen and living room and from the living room you have a fantastic panoramic view of the sea. In continuation of the living room there is a 24m2 terrace that is south facing, so with lots of sun. From the living room you go down a good large straight staircase to the lower floor, where you have a good large entrance hall with separate access to the garden, in addition there are 3 bedrooms and 2 bathrooms, one en suite. One bathroom has a bathtub and the other has a s...