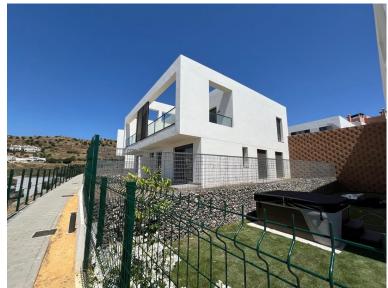

## ■■■■■ IN RIVIERA DEL SOL

SEMI-DETACHED HOUSE WITH A FANTASTIC VIEW OF THE SEA Newly built semi-detached house in Reviera Del Sol with a fantastic panoramic view and a really good location. The house was completed in December 2024 and is on 2 floors and a small garden (123m2). There is a private parking space with space for 2 cars. You enter the upper floor of the house, where you have an entrance hall and a guest toilet and then you go into the kitchen and living room and from the living room you have a fantastic panoramic view of the sea. In continuation of the living room there is a 24m2 terrace that is south facing, so with lots of sun. From the living room you go down a good large straight staircase to the lower floor, where you have a good large entrance hall with separate access to the garden, in addition there are 3 bedrooms and 2 bathrooms, one en suite. One bathroom has a bathtub and the other has a s...