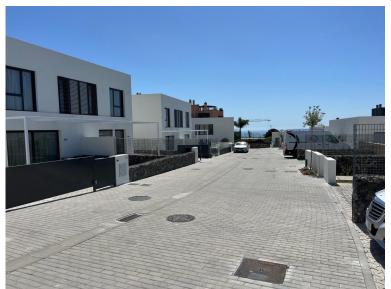

## ■■■■■ IN RIVIERA DEL SOL

SEMI-DETACHED HOUSE WITH A FANTASTIC VIEW OF THE SEA Newly built semi-detached house in Reviera Del Sol with a fantastic panoramic view and a really good location. The house was completed in December 2024 and is on 2 floors and a small garden (123m2). There is a private parking space with space for 2 cars. You enter the upper floor of the house, where you have an entrance hall and a guest toilet and then you go into the kitchen and living room and from the living room you have a fantastic panoramic view of the sea. In continuation of the living room there is a 24m2 terrace that is south facing, so with lots of sun. From the living room you go down a good large straight staircase to the lower floor, where you have a good large entrance hall with separate access to the garden, in addition there are 3 bedrooms and 2 bathrooms, one en suite. One bathroom has a bathtub and the other has a s...