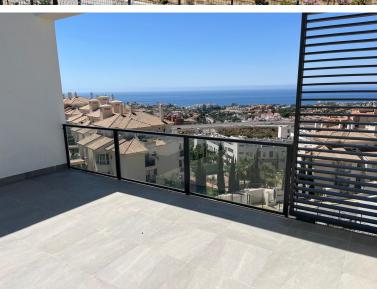

## ■■■■■ IN RIVIERA DEL SOL

SEMI-DETACHED HOUSE WITH A FANTASTIC VIEW OF THE SEA Newly built semi-detached house in Reviera Del Sol with a fantastic panoramic view and a really good location. The house was completed in December 2024 and is on 2 floors and a small garden (123m2). There is a private parking space with space for 2 cars. You enter the upper floor of the house, where you have an entrance hall and a guest toilet and then you go into the kitchen and living room and from the living room you have a fantastic panoramic view of the sea. In continuation of the living room there is a 24m2 terrace that is south facing, so with lots of sun. From the living room you go down a good large straight staircase to the lower floor, where you have a good large entrance hall with separate access to the garden, in addition there are 3 bedrooms and 2 bathrooms, one en suite. One bathroom has a bathtub and the other has a s...