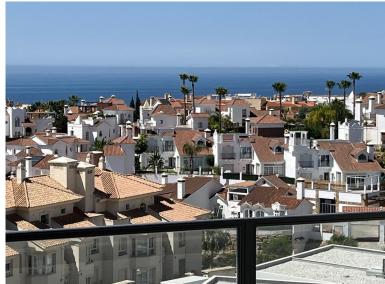

## ■■■■■ IN RIVIERA DEL SOL

SEMI-DETACHED HOUSE WITH A FANTASTIC VIEW OF THE SEA Newly built semi-detached house in Reviera Del Sol with a fantastic panoramic view and a really good location. The house was completed in December 2024 and is on 2 floors and a small garden (123m2). There is a private parking space with space for 2 cars. You enter the upper floor of the house, where you have an entrance hall and a guest toilet and then you go into the kitchen and living room and from the living room you have a fantastic panoramic view of the sea. In continuation of the living room there is a 24m2 terrace that is south facing, so with lots of sun. From the living room you go down a good large straight staircase to the lower floor, where you have a good large entrance hall with separate access to the garden, in addition there are 3 bedrooms and 2 bathrooms, one en suite. One bathroom has a bathtub and the other has a s...