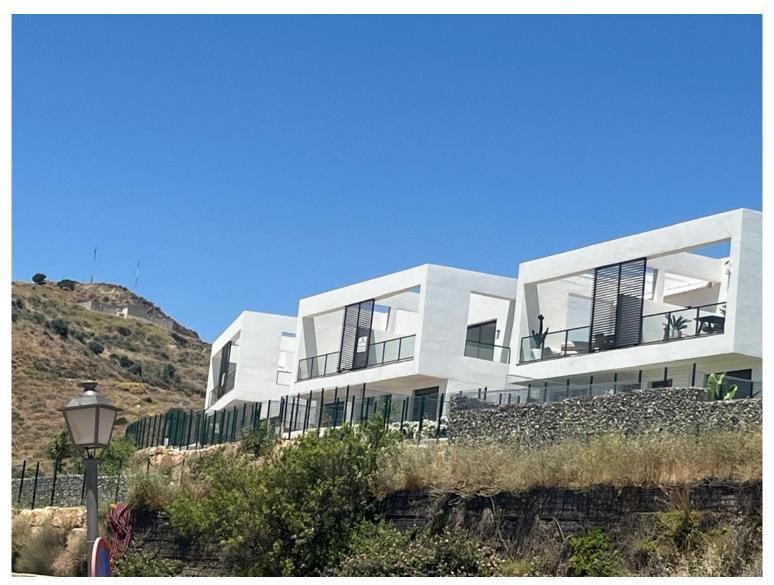

## ■■■■■ IN RIVIERA DEL SOL

SEMI-DETACHED HOUSE WITH A FANTASTIC VIEW OF THE SEA Newly built semi-detached house in Reviera Del Sol with a fantastic panoramic view and a really good location. The house was completed in December 2024 and is on 2 floors and a small garden (123m2). There is a private parking space with space for 2 cars. You enter the upper floor of the house, where you have an entrance hall and a guest toilet and then you go into the kitchen and living room and from the living room you have a fantastic panoramic view of the sea. In continuation of the living room there is a 24m2 terrace that is south facing, so with lots of sun. From the living room you go down a good large straight staircase to the lower floor, where you have a good large entrance hall with separate access to the garden, in addition there are 3 bedrooms and 2 bathrooms, one en suite. One bathroom has a bathtub and the other has a s...