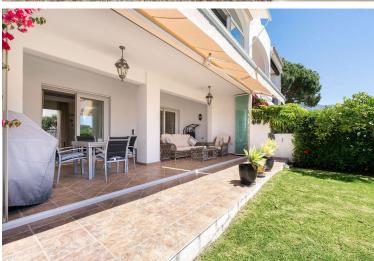

## ■■■ IN NUEVA ANDALUCÍA

A large townhouse located in the popular urbanisation of La Niña, Aloha Golf. The entrance has a nice feeling of privacy, almost like a villa that takes you to the hall of the property. From here you enter to the large family kitchen with a generous dining area and with all applainces you could ask for, from here you have acces to a patio that leads you into what is today the laundry and extra storage area ( could be converted into a 4th bedroom). Half a floor up you have the master suite with its own office, large walking wardrobe and bathroom suite leading out onto a private terrace. Another half a floor up you have the 2 guest bedrooms sharing a family bathroom. The livingroom is situated on the groundfloor with a spacious glassed in terrace with direct access to the garden, the light "shaft" that goes through the property gives plenty of light and character. The house was...