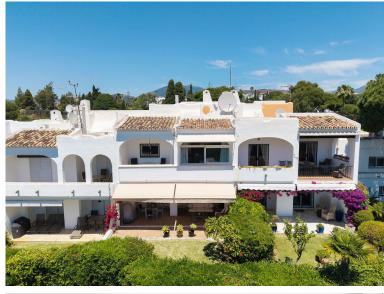

## ■■■ IN NUEVA ANDALUCÍA

A large townhouse located in the popular urbanisation of La Niña, Aloha Golf. The entrance has a nice feeling of privacy, almost like a villa that takes you to the hall of the property. From here you enter to the large family kitchen with a generous dining area and with all applainces you could ask for, from here you have acces to a patio that leads you into what is today the laundry and extra storage area ( could be converted into a 4th bedroom). Half a floor up you have the master suite with its own office, large walking wardrobe and bathroom suite leading out onto a private terrace. Another half a floor up you have the 2 guest bedrooms sharing a family bathroom. The livingroom is situated on the groundfloor with a spacious glassed in terrace with direct access to the garden, the light "shaft" that goes through the property gives plenty of light and character. The house was...