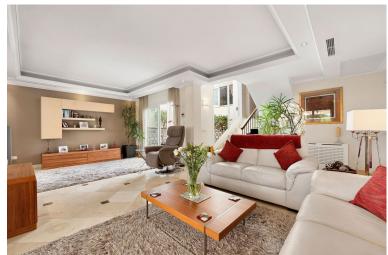

## ■■■ IN NUEVA ANDALUCÍA

A large townhouse located in the popular urbanisation of La Niña, Aloha Golf. The entrance has a nice feeling of privacy, almost like a villa that takes you to the hall of the property. From here you enter to the large family kitchen with a generous dining area and with all applainces you could ask for, from here you have acces to a patio that leads you into what is today the laundry and extra storage area ( could be converted into a 4th bedroom). Half a floor up you have the master suite with its own office, large walking wardrobe and bathroom suite leading out onto a private terrace. Another half a floor up you have the 2 guest bedrooms sharing a family bathroom. The livingroom is situated on the groundfloor with a spacious glassed in terrace with direct access to the garden, the light "shaft" that goes through the property gives plenty of light and character. The house was...