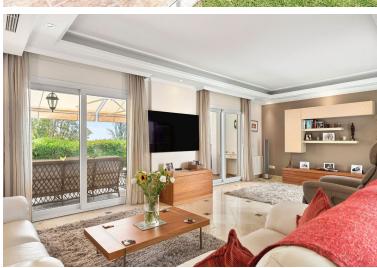

## ■■■ IN NUEVA ANDALUCÍA

A large townhouse located in the popular urbanisation of La Niña, Aloha Golf. The entrance has a nice feeling of privacy, almost like a villa that takes you to the hall of the property. From here you enter to the large family kitchen with a generous dining area and with all applainces you could ask for, from here you have acces to a patio that leads you into what is today the laundry and extra storage area ( could be converted into a 4th bedroom). Half a floor up you have the master suite with its own office, large walking wardrobe and bathroom suite leading out onto a private terrace. Another half a floor up you have the 2 guest bedrooms sharing a family bathroom. The livingroom is situated on the groundfloor with a spacious glassed in terrace with direct access to the garden, the light "shaft" that goes through the property gives plenty of light and character. The house was...