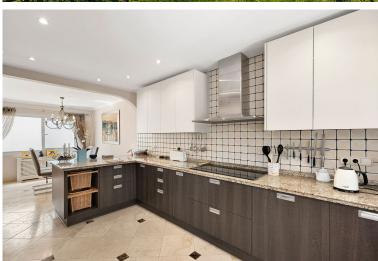

## ■■■ IN NUEVA ANDALUCÍA

A large townhouse located in the popular urbanisation of La Niña, Aloha Golf. The entrance has a nice feeling of privacy, almost like a villa that takes you to the hall of the property. From here you enter to the large family kitchen with a generous dining area and with all applainces you could ask for, from here you have acces to a patio that leads you into what is today the laundry and extra storage area ( could be converted into a 4th bedroom). Half a floor up you have the master suite with its own office, large walking wardrobe and bathroom suite leading out onto a private terrace. Another half a floor up you have the 2 guest bedrooms sharing a family bathroom. The livingroom is situated on the groundfloor with a spacious glassed in terrace with direct access to the garden, the light "shaft" that goes through the property gives plenty of light and character. The house was...