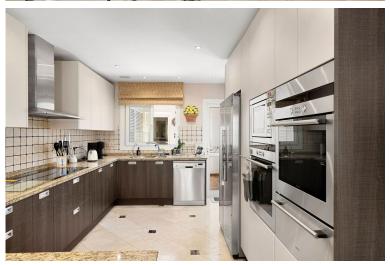

## ■■■ IN NUEVA ANDALUCÍA

A large townhouse located in the popular urbanisation of La Niña, Aloha Golf. The entrance has a nice feeling of privacy, almost like a villa that takes you to the hall of the property. From here you enter to the large family kitchen with a generous dining area and with all applainces you could ask for, from here you have acces to a patio that leads you into what is today the laundry and extra storage area ( could be converted into a 4th bedroom). Half a floor up you have the master suite with its own office, large walking wardrobe and bathroom suite leading out onto a private terrace. Another half a floor up you have the 2 guest bedrooms sharing a family bathroom. The livingroom is situated on the groundfloor with a spacious glassed in terrace with direct access to the garden, the light "shaft" that goes through the property gives plenty of light and character. The house was...