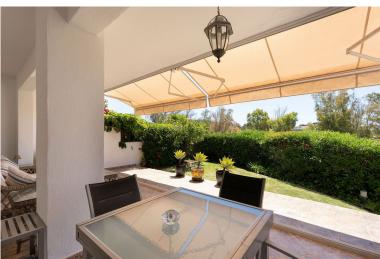

## ■■■ IN NUEVA ANDALUCÍA

A large townhouse located in the popular urbanisation of La Niña, Aloha Golf. The entrance has a nice feeling of privacy, almost like a villa that takes you to the hall of the property. From here you enter to the large family kitchen with a generous dining area and with all applainces you could ask for, from here you have acces to a patio that leads you into what is today the laundry and extra storage area ( could be converted into a 4th bedroom). Half a floor up you have the master suite with its own office, large walking wardrobe and bathroom suite leading out onto a private terrace. Another half a floor up you have the 2 guest bedrooms sharing a family bathroom. The livingroom is situated on the groundfloor with a spacious glassed in terrace with direct access to the garden, the light "shaft" that goes through the property gives plenty of light and character. The house was...