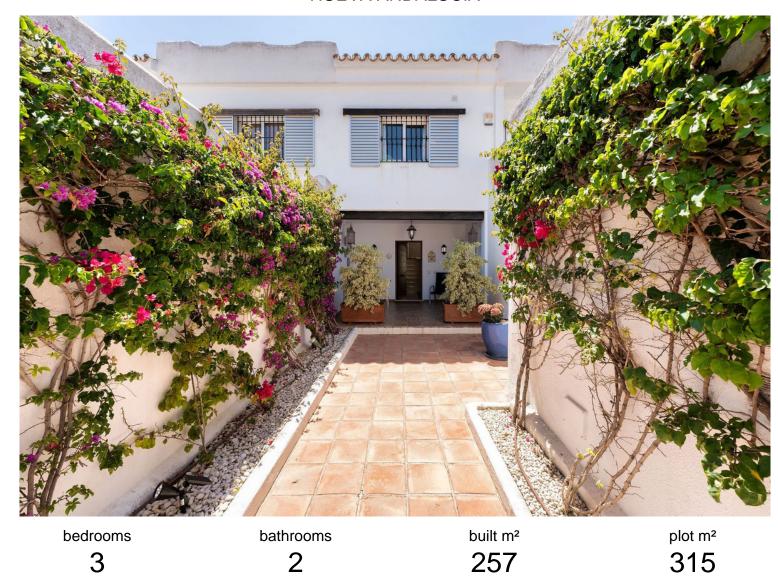

## ■■■ IN NUEVA ANDALUCÍA

A large townhouse located in the popular urbanisation of La Niña, Aloha Golf. The entrance has a nice feeling of privacy, almost like a villa that takes you to the hall of the property. From here you enter to the large family kitchen with a generous dining area and with all applainces you could ask for, from here you have acces to a patio that leads you into what is today the laundry and extra storage area ( could be converted into a 4th bedroom). Half a floor up you have the master suite with its own office, large walking wardrobe and bathroom suite leading out onto a private terrace. Another half a floor up you have the 2 guest bedrooms sharing a family bathroom. The livingroom is situated on the groundfloor with a spacious glassed in terrace with direct access to the garden, the light "shaft" that goes through the property gives plenty of light and character. The house was...