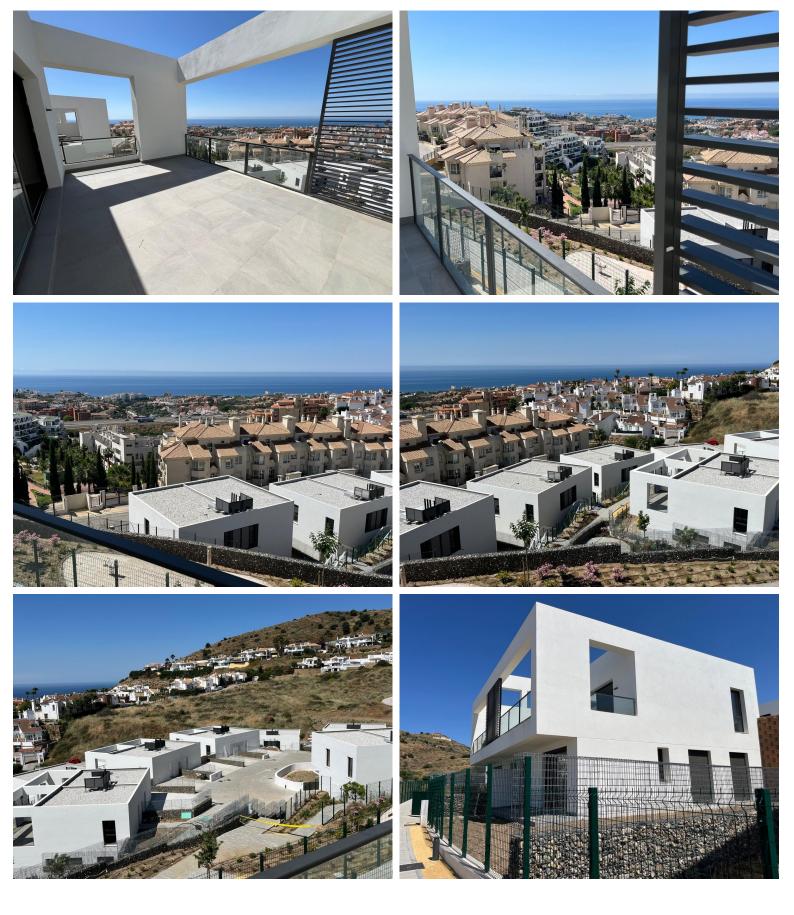

## IN RIVIERA DEL SOL

NEW SEMI-DETACHED HOUSE WITH BEST THE VIEW & LOCATION. Newly built semi-detached house in Reviera Del Sol with a fantastic panoramic view and a really good location. The house was completed in December 2024 and is on 2 floors and a small garden (123m2). There is a private parking space with space for 2 cars. You enter the upper floor of the house, where you have an entrance hall and a guest toilet and then you go into the kitchen and living room and from the living room you have a fantastic panoramic view of the sea. In extension of the living room there is a 24m2 terrace that is southwest facing, so with lots of sun. From the living room you go down a good large straight staircase to the lower floor, where you have a good large entrance hall with separate access to the garden, in addition there are 3 bedrooms and 2 bathrooms, one en suite. One bathroom has a bathtub and the other ...