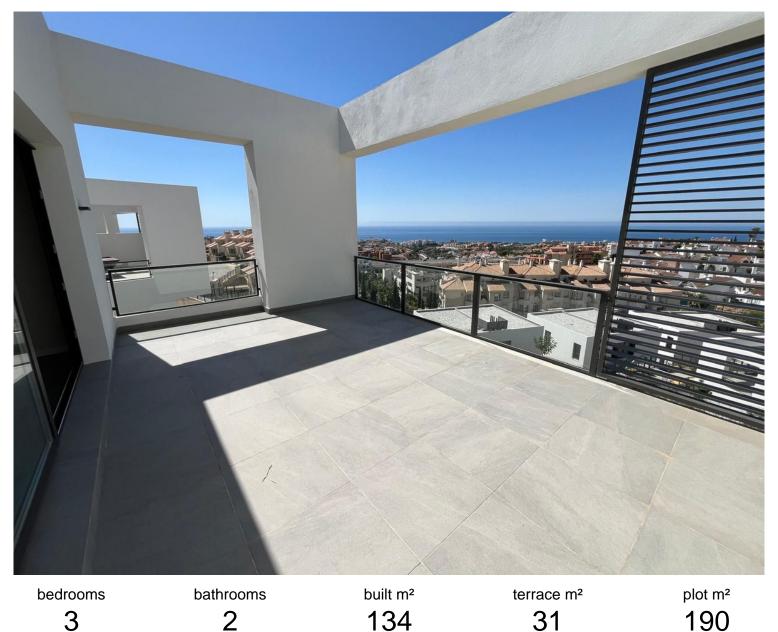

## IN RIVIERA DEL SOL

NEW SEMI-DETACHED HOUSE WITH BEST THE VIEW & LOCATION. Newly built semi-detached house in Reviera Del Sol with a fantastic panoramic view and a really good location. The house was completed in December 2024 and is on 2 floors and a small garden (123m2). There is a private parking space with space for 2 cars. You enter the upper floor of the house, where you have an entrance hall and a guest toilet and then you go into the kitchen and living room and from the living room you have a fantastic panoramic view of the sea. In extension of the living room there is a 24m2 terrace that is southwest facing, so with lots of sun. From the living room you go down a good large straight staircase to the lower floor, where you have a good large entrance hall with separate access to the garden, in addition there are 3 bedrooms and 2 bathrooms, one en suite. One bathroom has a bathtub and the other ...