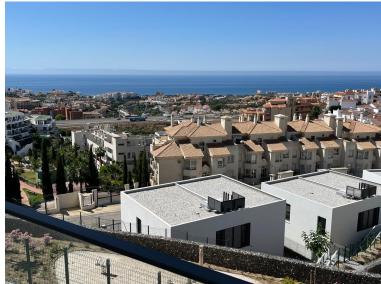

## ■■■■■ IN RIVIERA DEL SOL

NEW SEMI-DETACHED HOUSE WITH BEST THE VIEW & LOCATION. Newly built semi-detached house in Reviera Del Sol with a fantastic panoramic view and a really good location. The house was completed in December 2024 and is on 2 floors and a small garden (123m2). There is a private parking space with space for 2 cars. You enter the upper floor of the house, where you have an entrance hall and a guest toilet and then you go into the kitchen and living room and from the living room you have a fantastic panoramic view of the sea. In extension of the living room there is a 24m2 terrace that is southwest facing, so with lots of sun. From the living room you go down a good large straight staircase to the lower floor, where you have a good large entrance hall with separate access to the garden, in addition there are 3 bedrooms and 2 bathrooms, one en suite. One bathroom has a bathtub and the other ...