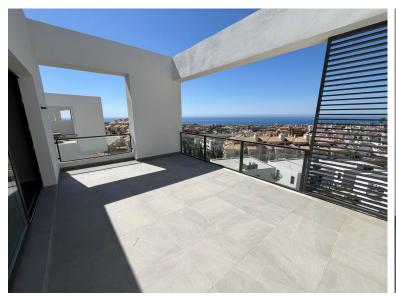

## ■■■■■ IN RIVIERA DEL SOL

NEW SEMI-DETACHED HOUSE WITH BEST THE VIEW & LOCATION. Newly built semi-detached house in Reviera Del Sol with a fantastic panoramic view and a really good location. The house was completed in December 2024 and is on 2 floors and a small garden (123m2). There is a private parking space with space for 2 cars. You enter the upper floor of the house, where you have an entrance hall and a guest toilet and then you go into the kitchen and living room and from the living room you have a fantastic panoramic view of the sea. In extension of the living room there is a 24m2 terrace that is southwest facing, so with lots of sun. From the living room you go down a good large straight staircase to the lower floor, where you have a good large entrance hall with separate access to the garden, in addition there are 3 bedrooms and 2 bathrooms, one en suite. One bathroom has a bathtub and the other ...