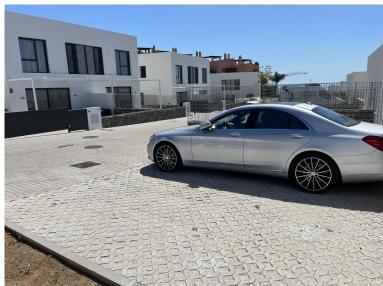

## ■■■■■ IN RIVIERA DEL SOL

NEW SEMI-DETACHED HOUSE WITH BEST THE VIEW & LOCATION. Newly built semi-detached house in Reviera Del Sol with a fantastic panoramic view and a really good location. The house was completed in December 2024 and is on 2 floors and a small garden (123m2). There is a private parking space with space for 2 cars. You enter the upper floor of the house, where you have an entrance hall and a guest toilet and then you go into the kitchen and living room and from the living room you have a fantastic panoramic view of the sea. In extension of the living room there is a 24m2 terrace that is southwest facing, so with lots of sun. From the living room you go down a good large straight staircase to the lower floor, where you have a good large entrance hall with separate access to the garden, in addition there are 3 bedrooms and 2 bathrooms, one en suite. One bathroom has a bathtub and the other ...