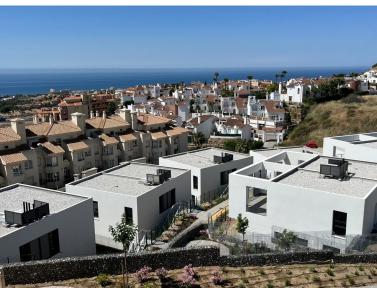

## ■■■■■ IN RIVIERA DEL SOL

NEW SEMI-DETACHED HOUSE WITH BEST THE VIEW & LOCATION. Newly built semi-detached house in Reviera Del Sol with a fantastic panoramic view and a really good location. The house was completed in December 2024 and is on 2 floors and a small garden (123m2). There is a private parking space with space for 2 cars. You enter the upper floor of the house, where you have an entrance hall and a guest toilet and then you go into the kitchen and living room and from the living room you have a fantastic panoramic view of the sea. In extension of the living room there is a 24m2 terrace that is southwest facing, so with lots of sun. From the living room you go down a good large straight staircase to the lower floor, where you have a good large entrance hall with separate access to the garden, in addition there are 3 bedrooms and 2 bathrooms, one en suite. One bathroom has a bathtub and the other ...