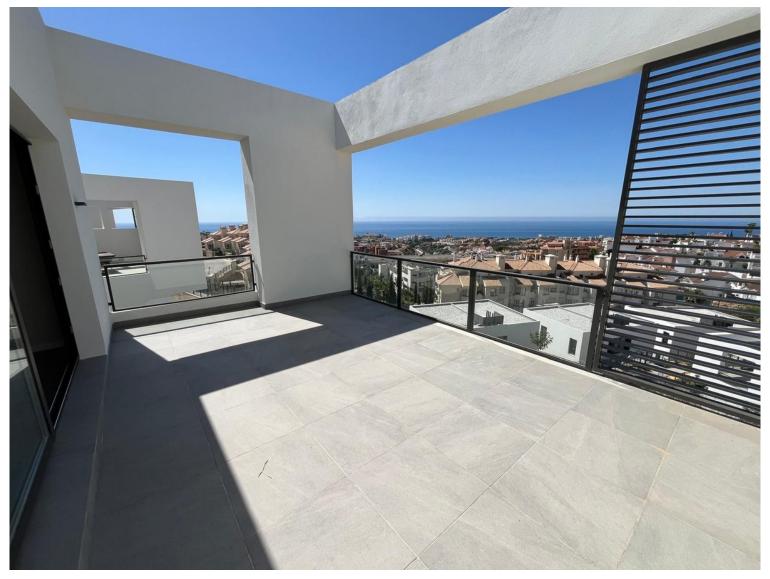

## ■■■■■ IN RIVIERA DEL SOL

NEW SEMI-DETACHED HOUSE WITH BEST THE VIEW & LOCATION. Newly built semi-detached house in Reviera Del Sol with a fantastic panoramic view and a really good location. The house was completed in December 2024 and is on 2 floors and a small garden (123m2). There is a private parking space with space for 2 cars. You enter the upper floor of the house, where you have an entrance hall and a guest toilet and then you go into the kitchen and living room and from the living room you have a fantastic panoramic view of the sea. In extension of the living room there is a 24m2 terrace that is southwest facing, so with lots of sun. From the living room you go down a good large straight staircase to the lower floor, where you have a good large entrance hall with separate access to the garden, in addition there are 3 bedrooms and 2 bathrooms, one en suite. One bathroom has a bathtub and the other ...