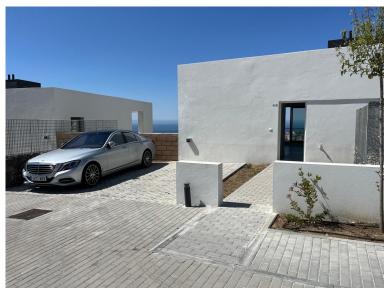

## ■■■■■ IN RIVIERA DEL SOL

NEW SEMI-DETACHED HOUSE WITH BEST THE VIEW & LOCATION. Newly built semi-detached house in Reviera Del Sol with a fantastic panoramic view and a really good location. The house was completed in December 2024 and is on 2 floors and a small garden (123m2). There is a private parking space with space for 2 cars. You enter the upper floor of the house, where you have an entrance hall and a guest toilet and then you go into the kitchen and living room and from the living room you have a fantastic panoramic view of the sea. In extension of the living room there is a 24m2 terrace that is southwest facing, so with lots of sun. From the living room you go down a good large straight staircase to the lower floor, where you have a good large entrance hall with separate access to the garden, in addition there are 3 bedrooms and 2 bathrooms, one en suite. One bathroom has a bathtub and the other ...