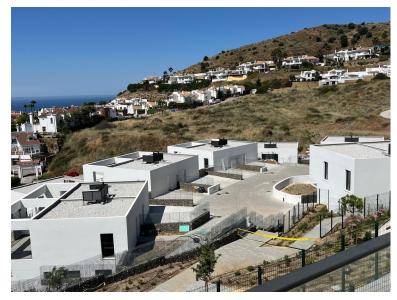

## ■■■■■ IN RIVIERA DEL SOL

NEW SEMI-DETACHED HOUSE WITH BEST THE VIEW & LOCATION. Newly built semi-detached house in Reviera Del Sol with a fantastic panoramic view and a really good location. The house was completed in December 2024 and is on 2 floors and a small garden (123m2). There is a private parking space with space for 2 cars. You enter the upper floor of the house, where you have an entrance hall and a guest toilet and then you go into the kitchen and living room and from the living room you have a fantastic panoramic view of the sea. In extension of the living room there is a 24m2 terrace that is southwest facing, so with lots of sun. From the living room you go down a good large straight staircase to the lower floor, where you have a good large entrance hall with separate access to the garden, in addition there are 3 bedrooms and 2 bathrooms, one en suite. One bathroom has a bathtub and the other ...