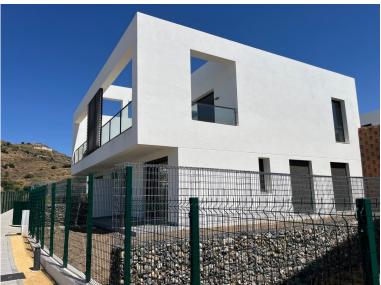

## ■■■■■ IN RIVIERA DEL SOL

NEW SEMI-DETACHED HOUSE WITH BEST THE VIEW & LOCATION. Newly built semi-detached house in Reviera Del Sol with a fantastic panoramic view and a really good location. The house was completed in December 2024 and is on 2 floors and a small garden (123m2). There is a private parking space with space for 2 cars. You enter the upper floor of the house, where you have an entrance hall and a guest toilet and then you go into the kitchen and living room and from the living room you have a fantastic panoramic view of the sea. In extension of the living room there is a 24m2 terrace that is southwest facing, so with lots of sun. From the living room you go down a good large straight staircase to the lower floor, where you have a good large entrance hall with separate access to the garden, in addition there are 3 bedrooms and 2 bathrooms, one en suite. One bathroom has a bathtub and the other ...