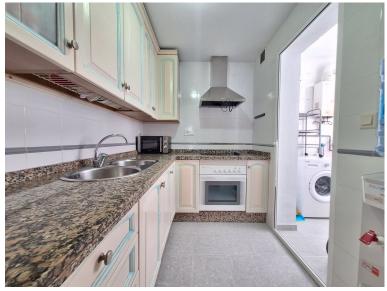

## ■■■■■■■■■■■ IN SAN PEDRO DE ALCÁNTARA

SAN PEDRO, MARBELLA This west facing 3 bedroom, 1 bathroom middle floor apartment is centrally located to all amenities including, transport, beach, shops and supermarkets etc. Being within a few minutes drive of Puerto Banus and Marbella town, together with the beaches of San Pedro being within 10mins walk. It is located just 2 min walk to Maria Theresa School and steps from the Reebox Gym. The apartment is situated in a well maintained building with lift access. As you enter the property you have a well appointed living and dining area (with aircon & manual shutter blinds). From here you have a pretty Juliet balcony terrace, giving lots of natural light through the apartment. As you come back through the property you have a good size kitchen, fully fitted, with a sperate utility room, which can be opened up to extend the kitchen. Through the separate hallway you have x 3 d...