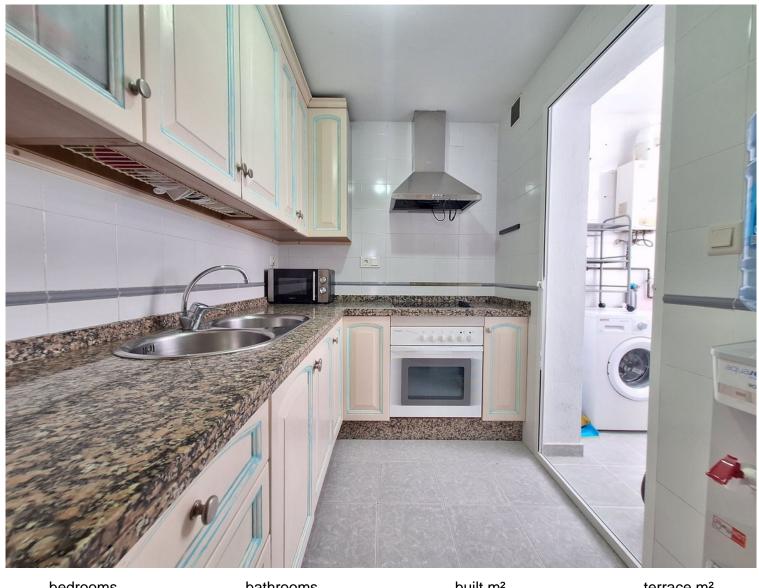

## ■■■■■■■■■■■ IN SAN PEDRO DE ALCÁNTARA

SAN PEDRO, MARBELLA This west facing 3 bedroom, 1 bathroom middle floor apartment is centrally located to all amenities including, transport, beach, shops and supermarkets etc. Being within a few minutes drive of Puerto Banus and Marbella town, together with the beaches of San Pedro being within 10mins walk. It is located just 2 min walk to Maria Theresa School and steps from the Reebox Gym. The apartment is situated in a well maintained building with lift access. As you enter the property you have a well appointed living and dining area (with aircon & manual shutter blinds). From here you have a pretty Juliet balcony terrace, giving lots of natural light through the apartment. As you come back through the property you have a good size kitchen, fully fitted, with a sperate utility room, which can be opened up to extend the kitchen. Through the separate hallway you have x 3 d...