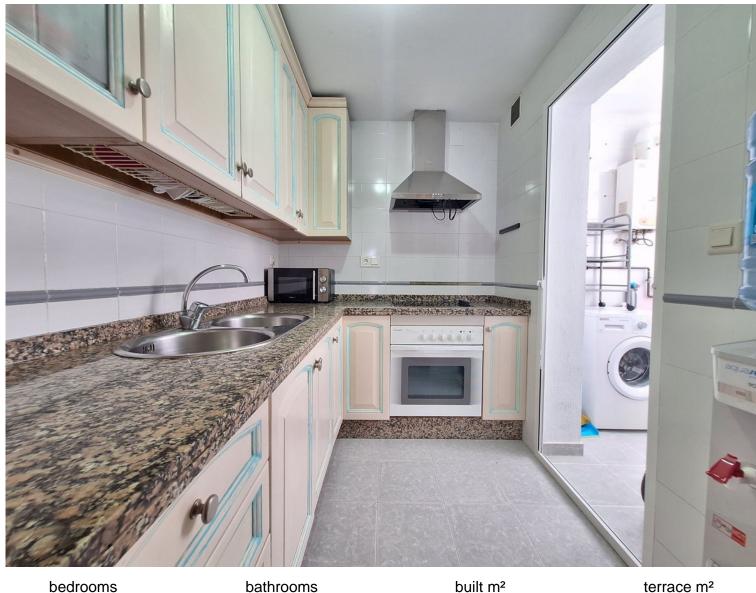

## ■■■■■■■■■■ IN SAN PEDRO DE ALCÁNTARA

SAN PEDRO, MARBELLA This west facing 3 bedroom, 1 bathroom middle floor apartment is centrally located to all amenities including, transport, beach, shops and supermarkets etc. Being within a few minutes drive of Puerto Banus and Marbella town, together with the beaches of San Pedro being within 10mins walk. It is located just 2 min walk to Maria Theresa School and steps from the Reebox Gym. The apartment is situated in a well maintained building with lift access. As you enter the property you have a well appointed living and dining area (with aircon & manual shutter blinds). From here you have a pretty Juliet balcony terrace, giving lots of natural light through the apartment. As you come back through the property you have a good size kitchen, fully fitted, with a sperate utility room, which can be opened up to extend the kitchen. Through the separate hallway you have x 3 d...