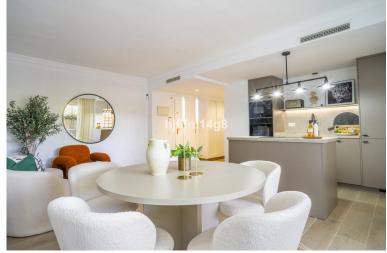

## IN NUEVA ANDALUCÍA

Step into this beautifully appointed 2-bedroom ground-floor apartment located in the prestigious Dama de Noche residential complex, just a stone's throw from Puerto Banús. Designed with a clean, Scandinavian aesthetic, the home blends bright, open spaces with functional elegance and natural materials. The open-plan living and dining area is filled with natural light, thanks to large sliding glass doors that lead directly to the private terrace and garden. Crisp white walls and minimalist furniture give the space a calm, airy feel. A sleek, fully equipped kitchen integrated appliance, and smooth stone countertops flows seamlessly into the dining space. The master bedroom has direct access to the garden, while the second bedroom is ideal for guests or a home office. Both rooms reflect the Nordic influence with soft colour palettes, cosy textures, and clean lines. A spacious cover...