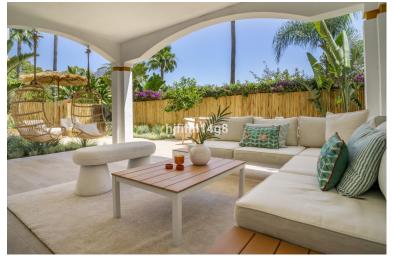

## IN NUEVA ANDALUCÍA

Step into this beautifully appointed 2-bedroom ground-floor apartment located in the prestigious Dama de Noche residential complex, just a stone's throw from Puerto Banús. Designed with a clean, Scandinavian aesthetic, the home blends bright, open spaces with functional elegance and natural materials. The open-plan living and dining area is filled with natural light, thanks to large sliding glass doors that lead directly to the private terrace and garden. Crisp white walls and minimalist furniture give the space a calm, airy feel. A sleek, fully equipped kitchen integrated appliance, and smooth stone countertops flows seamlessly into the dining space. The master bedroom has direct access to the garden, while the second bedroom is ideal for guests or a home office. Both rooms reflect the Nordic influence with soft colour palettes, cosy textures, and clean lines. A spacious cover...