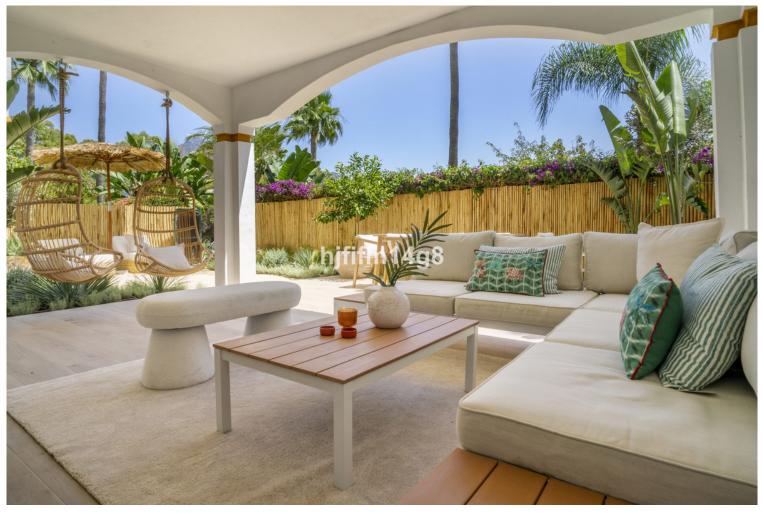

## IN NUEVA ANDALUCÍA

Step into this beautifully appointed 2-bedroom ground-floor apartment located in the prestigious Dama de Noche residential complex, just a stone's throw from Puerto Banús. Designed with a clean, Scandinavian aesthetic, the home blends bright, open spaces with functional elegance and natural materials. The open-plan living and dining area is filled with natural light, thanks to large sliding glass doors that lead directly to the private terrace and garden. Crisp white walls and minimalist furniture give the space a calm, airy feel. A sleek, fully equipped kitchen integrated appliance, and smooth stone countertops flows seamlessly into the dining space. The master bedroom has direct access to the garden, while the second bedroom is ideal for guests or a home office. Both rooms reflect the Nordic influence with soft colour palettes, cosy textures, and clean lines. A spacious cover...