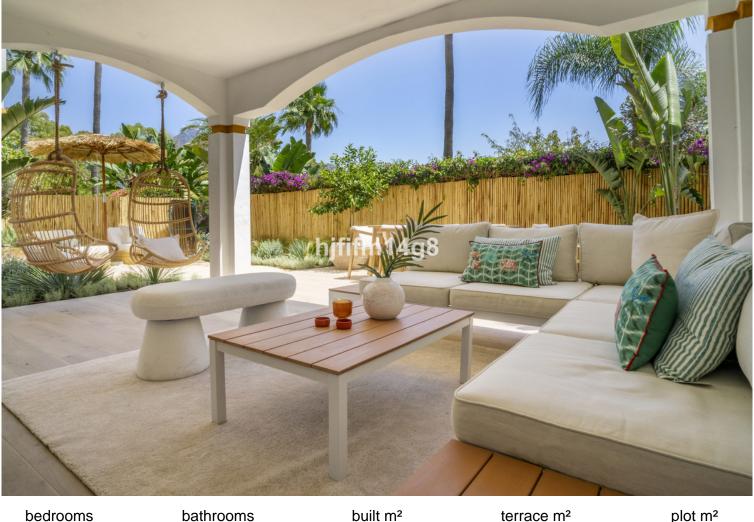

## IN NUEVA ANDALUCÍA

Step into this beautifully appointed 2-bedroom ground-floor apartment located in the prestigious Dama de Noche residential complex, just a stone's throw from Puerto Banús. Designed with a clean, Scandinavian aesthetic, the home blends bright, open spaces with functional elegance and natural materials. The open-plan living and dining area is filled with natural light, thanks to large sliding glass doors that lead directly to the private terrace and garden. Crisp white walls and minimalist furniture give the space a calm, airy feel. A sleek, fully equipped kitchen integrated appliance, and smooth stone countertops flows seamlessly into the dining space. The master bedroom has direct access to the garden, while the second bedroom is ideal for guests or a home office. Both rooms reflect the Nordic influence with soft colour palettes, cosy textures, and clean lines. A spacious cover...