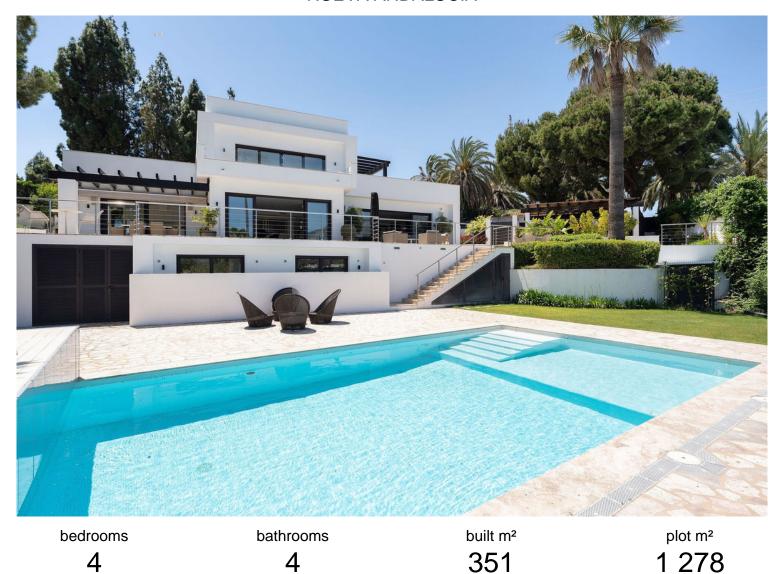

## NUEVA ANDALUCÍA

■■■■ IN NUEVA ANDALUCÍA

A contemporary villa located in the heart of Nueva Andalucia, within walking distance to amenities including supermarkets, restaurants and Centro Plaza Commercial Centre and just few minutes' drive to the best golf courses in the area. This property has a South-East orientation with sun all day on the pool and stunning views of La Concha Mountain and towards the sea. Built over three floors, the main level features an open-plan design with spacious living areas leading directly out onto the large terrace with various seated areas ideal for entertaining, two guest bedrooms suites and a guest toilet. Upstairs is dedicated to the large master bedroom suite with dressing area and private terrace. On the lower level there is a further guest bedroom with ensuite bathroom, guest toilet and games room. The garden area is easily maintained and carport for up to 3 cars. This well-located pr...