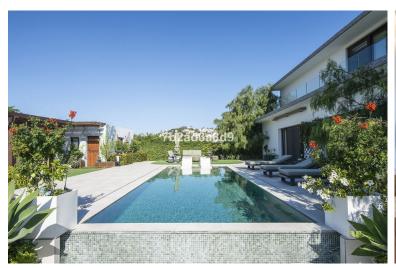

## ■■■■ IN BENAHAVÍS

EXCLUSIVE LUXURY VILLA WITH SEA AND MOUNTAIN VIEWS, 5 KM FROM PUERTO BANÚS. This stunning property is located just 5 minutes from the beach, 10 minutes from Marbella, and with easy access to the highway, making it a true gem on the Costa del Sol. With a built area of 575 m² on a plot of 2400 m², the home offers the perfect balance between privacy and access to the best points of interest on the Costa del Sol. Enjoy the peace and tranquility provided by its south-facing orientation while taking in panoramic views of the sea, mountains, and countryside, allowing you to live in complete harmony with nature. The villa features 6 spacious bedrooms and 8 bathrooms, all designed with high-quality materials to provide comfort and luxury in every corner. Additionally, the high-quality private garden is complemented by a saltwater pool, making it the perfect place to enjoy the Mediterranean clima...