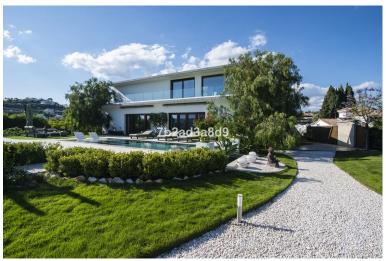

## ■■■■ IN BENAHAVÍS

EXCLUSIVE LUXURY VILLA WITH SEA AND MOUNTAIN VIEWS, 5 KM FROM PUERTO BANÚS. This stunning property is located just 5 minutes from the beach, 10 minutes from Marbella, and with easy access to the highway, making it a true gem on the Costa del Sol. With a built area of 575 m² on a plot of 2400 m², the home offers the perfect balance between privacy and access to the best points of interest on the Costa del Sol. Enjoy the peace and tranquility provided by its south-facing orientation while taking in panoramic views of the sea, mountains, and countryside, allowing you to live in complete harmony with nature. The villa features 6 spacious bedrooms and 8 bathrooms, all designed with high-quality materials to provide comfort and luxury in every corner. Additionally, the high-quality private garden is complemented by a saltwater pool, making it the perfect place to enjoy the Mediterranean clima...