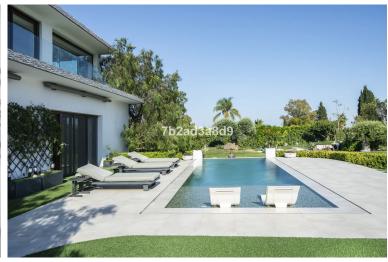

## ■■■■ IN BENAHAVÍS

EXCLUSIVE LUXURY VILLA WITH SEA AND MOUNTAIN VIEWS, 5 KM FROM PUERTO BANÚS. This stunning property is located just 5 minutes from the beach, 10 minutes from Marbella, and with easy access to the highway, making it a true gem on the Costa del Sol. With a built area of 575 m² on a plot of 2400 m², the home offers the perfect balance between privacy and access to the best points of interest on the Costa del Sol. Enjoy the peace and tranquility provided by its south-facing orientation while taking in panoramic views of the sea, mountains, and countryside, allowing you to live in complete harmony with nature. The villa features 6 spacious bedrooms and 8 bathrooms, all designed with high-quality materials to provide comfort and luxury in every corner. Additionally, the high-quality private garden is complemented by a saltwater pool, making it the perfect place to enjoy the Mediterranean clima...