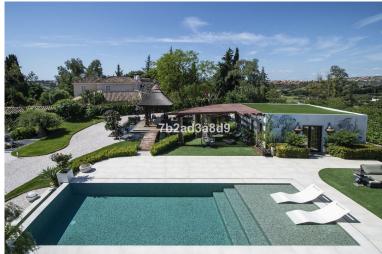

## ■■■■ IN BENAHAVÍS

EXCLUSIVE LUXURY VILLA WITH SEA AND MOUNTAIN VIEWS, 5 KM FROM PUERTO BANÚS. This stunning property is located just 5 minutes from the beach, 10 minutes from Marbella, and with easy access to the highway, making it a true gem on the Costa del Sol. With a built area of 575 m² on a plot of 2400 m², the home offers the perfect balance between privacy and access to the best points of interest on the Costa del Sol. Enjoy the peace and tranquility provided by its south-facing orientation while taking in panoramic views of the sea, mountains, and countryside, allowing you to live in complete harmony with nature. The villa features 6 spacious bedrooms and 8 bathrooms, all designed with high-quality materials to provide comfort and luxury in every corner. Additionally, the high-quality private garden is complemented by a saltwater pool, making it the perfect place to enjoy the Mediterranean clima...