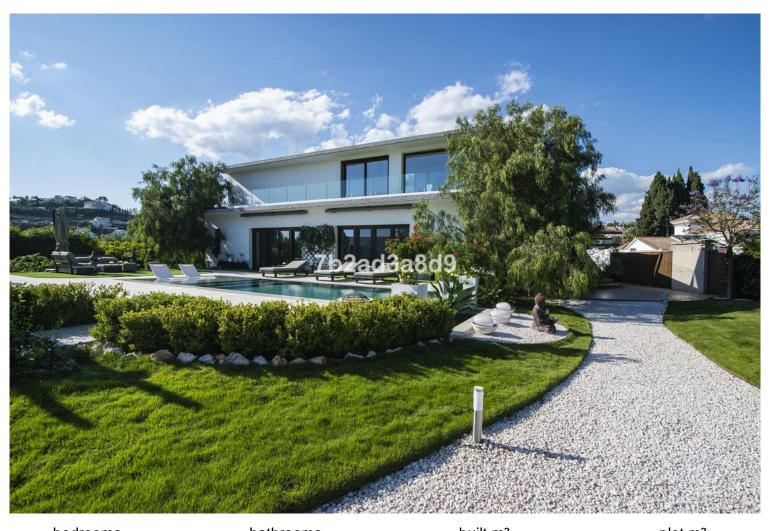

## BENAHAVÍS

bedrooms bathrooms built  $m^2$  plot  $m^2$  6 8 570 2 473

## ■■■■ IN BENAHAVÍS

EXCLUSIVE LUXURY VILLA WITH SEA AND MOUNTAIN VIEWS, 5 KM FROM PUERTO BANÚS. This stunning property is located just 5 minutes from the beach, 10 minutes from Marbella, and with easy access to the highway, making it a true gem on the Costa del Sol. With a built area of 575 m² on a plot of 2400 m², the home offers the perfect balance between privacy and access to the best points of interest on the Costa del Sol. Enjoy the peace and tranquility provided by its south-facing orientation while taking in panoramic views of the sea, mountains, and countryside, allowing you to live in complete harmony with nature. The villa features 6 spacious bedrooms and 8 bathrooms, all designed with high-quality materials to provide comfort and luxury in every corner. Additionally, the high-quality private garden is complemented by a saltwater pool, making it the perfect place to enjoy the Mediterranean clima...