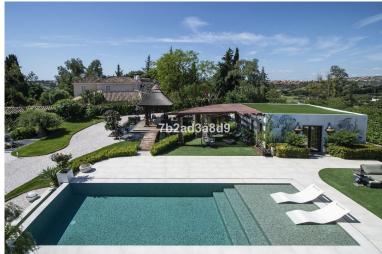

## ■■■■■ IN BENAHAVÍS

EXCLUSIVE LUXURY VILLA WITH SEA AND MOUNTAIN VIEWS, 5 KM FROM PUERTO BANÚS. This stunning property is located just 5 minutes from the beach, 10 minutes from Marbella, and with easy access to the highway, making it a true gem on the Costa del Sol. With a built area of 575 m² on a plot of 2400 m², the home offers the perfect balance between privacy and access to the best points of interest on the Costa del Sol. Enjoy the peace and tranquility provided by its south-facing orientation while taking in panoramic views of the sea, mountains, and countryside, allowing you to live in complete harmony with nature. The villa features 6 spacious bedrooms and 8 bathrooms, all designed with high-quality materials to provide comfort and luxury in every corner. Additionally, the high-quality private garden is complemented by a saltwater pool, making it the perfect place to enjoy the Mediterranean clima...