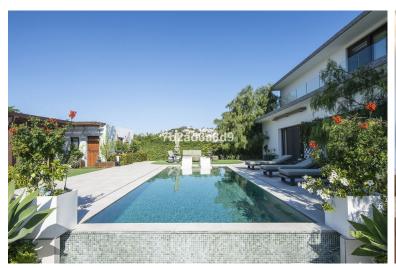

## ■■■■■ IN BENAHAVÍS

EXCLUSIVE LUXURY VILLA WITH SEA AND MOUNTAIN VIEWS, 5 KM FROM PUERTO BANÚS. This stunning property is located just 5 minutes from the beach, 10 minutes from Marbella, and with easy access to the highway, making it a true gem on the Costa del Sol. With a built area of 575 m² on a plot of 2400 m², the home offers the perfect balance between privacy and access to the best points of interest on the Costa del Sol. Enjoy the peace and tranquility provided by its south-facing orientation while taking in panoramic views of the sea, mountains, and countryside, allowing you to live in complete harmony with nature. The villa features 6 spacious bedrooms and 8 bathrooms, all designed with high-quality materials to provide comfort and luxury in every corner. Additionally, the high-quality private garden is complemented by a saltwater pool, making it the perfect place to enjoy the Mediterranean clima...