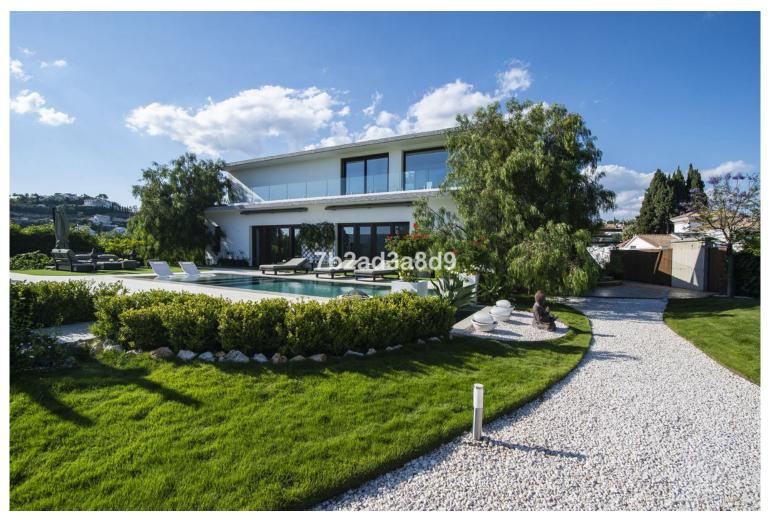

## ■■■■■ IN BENAHAVÍS

EXCLUSIVE LUXURY VILLA WITH SEA AND MOUNTAIN VIEWS, 5 KM FROM PUERTO BANÚS. This stunning property is located just 5 minutes from the beach, 10 minutes from Marbella, and with easy access to the highway, making it a true gem on the Costa del Sol. With a built area of 575 m² on a plot of 2400 m², the home offers the perfect balance between privacy and access to the best points of interest on the Costa del Sol. Enjoy the peace and tranquility provided by its south-facing orientation while taking in panoramic views of the sea, mountains, and countryside, allowing you to live in complete harmony with nature. The villa features 6 spacious bedrooms and 8 bathrooms, all designed with high-quality materials to provide comfort and luxury in every corner. Additionally, the high-quality private garden is complemented by a saltwater pool, making it the perfect place to enjoy the Mediterranean clima...