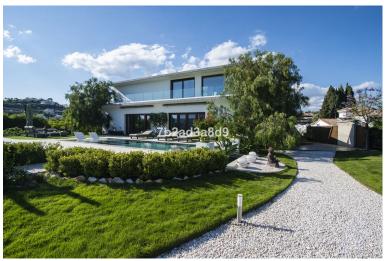

## ■■■■■ IN BENAHAVÍS

EXCLUSIVE LUXURY VILLA WITH SEA AND MOUNTAIN VIEWS, 5 KM FROM PUERTO BANÚS. This stunning property is located just 5 minutes from the beach, 10 minutes from Marbella, and with easy access to the highway, making it a true gem on the Costa del Sol. With a built area of 575 m² on a plot of 2400 m², the home offers the perfect balance between privacy and access to the best points of interest on the Costa del Sol. Enjoy the peace and tranquility provided by its south-facing orientation while taking in panoramic views of the sea, mountains, and countryside, allowing you to live in complete harmony with nature. The villa features 6 spacious bedrooms and 8 bathrooms, all designed with high-quality materials to provide comfort and luxury in every corner. Additionally, the high-quality private garden is complemented by a saltwater pool, making it the perfect place to enjoy the Mediterranean clima...