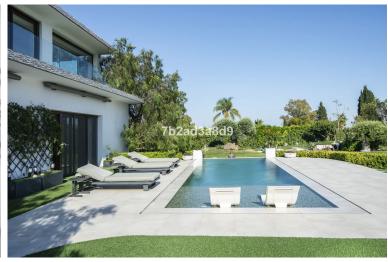

## ■■■■■ IN BENAHAVÍS

EXCLUSIVE LUXURY VILLA WITH SEA AND MOUNTAIN VIEWS, 5 KM FROM PUERTO BANÚS. This stunning property is located just 5 minutes from the beach, 10 minutes from Marbella, and with easy access to the highway, making it a true gem on the Costa del Sol. With a built area of 575 m² on a plot of 2400 m², the home offers the perfect balance between privacy and access to the best points of interest on the Costa del Sol. Enjoy the peace and tranquility provided by its south-facing orientation while taking in panoramic views of the sea, mountains, and countryside, allowing you to live in complete harmony with nature. The villa features 6 spacious bedrooms and 8 bathrooms, all designed with high-quality materials to provide comfort and luxury in every corner. Additionally, the high-quality private garden is complemented by a saltwater pool, making it the perfect place to enjoy the Mediterranean clima...