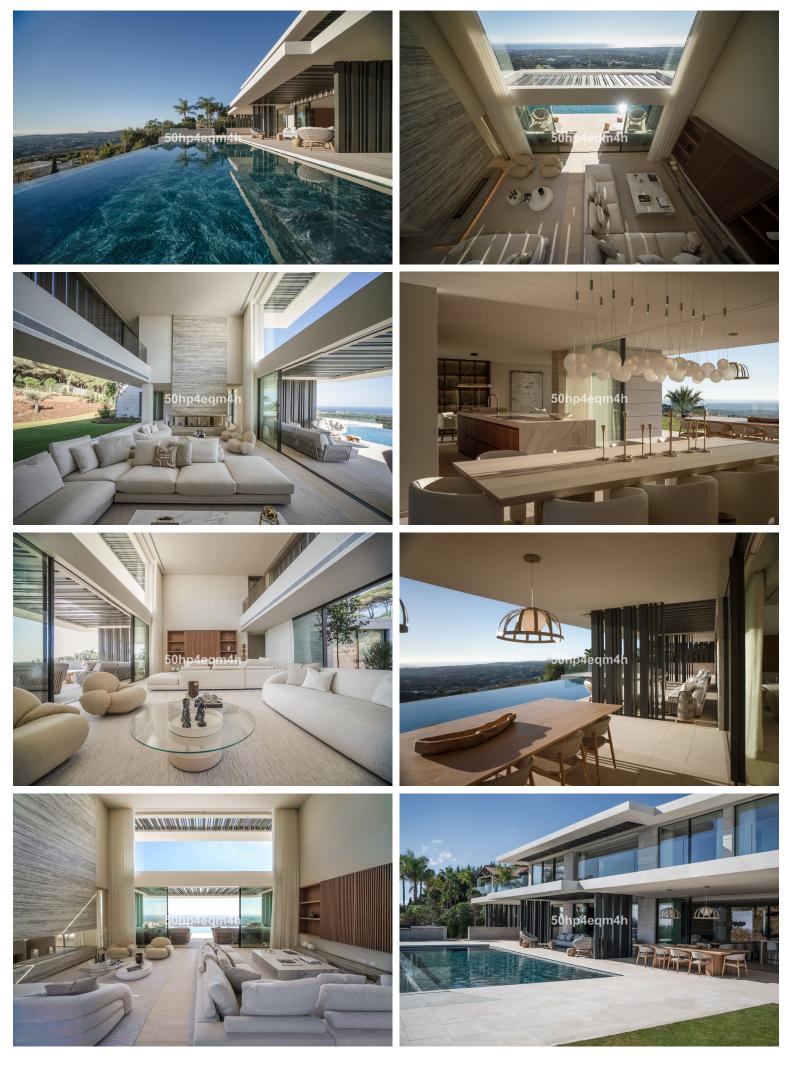

## **IN SOTOGRANDE**

Brand new superb modern villa with panoramic views at La Reserva de Sotogrande. Located at a privileged spot at La Reserva de Sotogrande overviewing the Mediterranean sea, this impressive modern luxury the villa immersed in the blue, enjoys panoramic golf & sea views dominating the hill and the pine woodland backing one of the gardens. Panoramah is designed to provide unobstructed sea views from all main spaces and bedrooms. The main floor comprises a large living room with an open concept kitchen with breakfast sitting area, a formal dining room, secondary lounge room overlooking the exquisite back garden and the woodland, an office with views and a bathroom ensuite plus a guest master bedroom with dressing room and bathroom ensuite. All the areas have direct access to the pool terrace with the infinity pool perched in the sky. On the second floor, there are 3 secondary bedrooms...