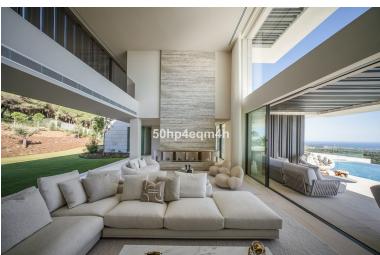

## **■■■■** IN SOTOGRANDE

Brand new superb modern villa with panoramic views at La Reserva de Sotogrande. Located at a privileged spot at La Reserva de Sotogrande overviewing the Mediterranean sea, this impressive modern luxury the villa immersed in the blue, enjoys panoramic golf & sea views dominating the hill and the pine woodland backing one of the gardens. Panoramah is designed to provide unobstructed sea views from all main spaces and bedrooms. The main floor comprises a large living room with an open concept kitchen with breakfast sitting area, a formal dining room, secondary lounge room overlooking the exquisite back garden and the woodland, an office with views and a bathroom ensuite plus a guest master bedroom with dressing room and bathroom ensuite. All the areas have direct access to the pool terrace with the infinity pool perched in the sky. On the second floor, there are 3 secondary bedrooms...