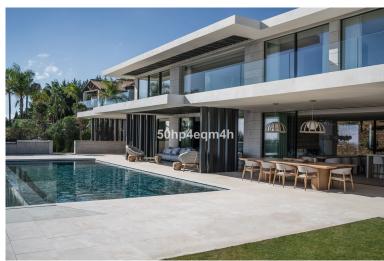

## **■■■■** IN SOTOGRANDE

Brand new superb modern villa with panoramic views at La Reserva de Sotogrande. Located at a privileged spot at La Reserva de Sotogrande overviewing the Mediterranean sea, this impressive modern luxury the villa immersed in the blue, enjoys panoramic golf & sea views dominating the hill and the pine woodland backing one of the gardens. Panoramah is designed to provide unobstructed sea views from all main spaces and bedrooms. The main floor comprises a large living room with an open concept kitchen with breakfast sitting area, a formal dining room, secondary lounge room overlooking the exquisite back garden and the woodland, an office with views and a bathroom ensuite plus a guest master bedroom with dressing room and bathroom ensuite. All the areas have direct access to the pool terrace with the infinity pool perched in the sky. On the second floor, there are 3 secondary bedrooms...