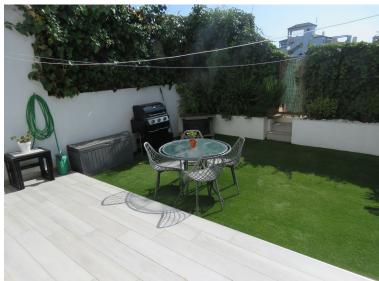

## **EXECUTE:** IN CALAHONDA

This well maintained ground floor garden apartment has so much to offer. It has an amazing outside space. A covered seating area and plenty of space for sunbathing and the BBQ. There is direct access to the community garden with pool. Inside we have two good size bedrooms and two bathrooms of which one ensuite. The semi open kitchen comes with all appliances including a wine fridge. There is also a large utility room. The property comes with underground parking and large storage. The small urbanization is extremely well maintained and has a large swimming pool area. Last put definitely is the location. This apartment has everything on its door step. Including the beach, Lidl, MacDonalds and many more shops, bars, and restaurants. All within a 5 minutes walk. This apartment sounds to good to be true? Well in this case it is true. This will not be around for long.