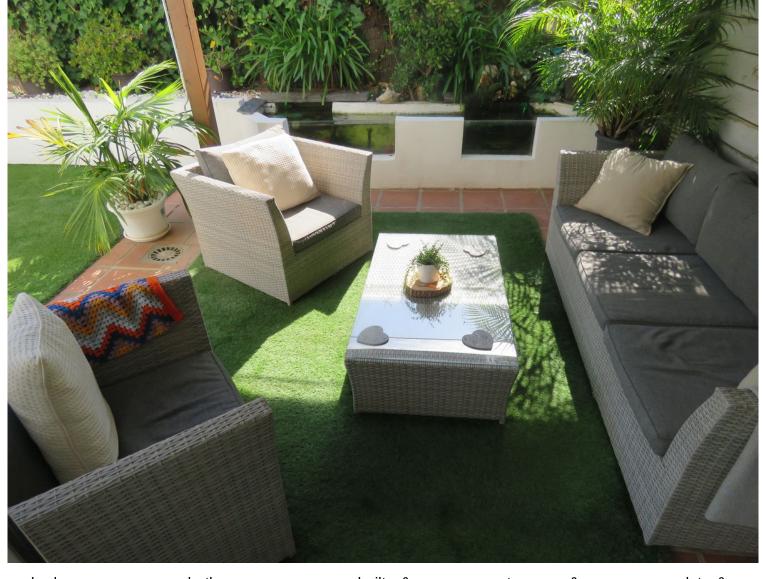

## **EXECUTE:** IN CALAHONDA

This well maintained ground floor garden apartment has so much to offer. It has an amazing outside space. A covered seating area and plenty of space for sunbathing and the BBQ. There is direct access to the community garden with pool. Inside we have two good size bedrooms and two bathrooms of which one ensuite. The semi open kitchen comes with all appliances including a wine fridge. There is also a large utility room. The property comes with underground parking and large storage. The small urbanization is extremely well maintained and has a large swimming pool area. Last put definitely is the location. This apartment has everything on its door step. Including the beach, Lidl, MacDonalds and many more shops, bars, and restaurants. All within a 5 minutes walk. This apartment sounds to good to be true? Well in this case it is true. This will not be around for long.