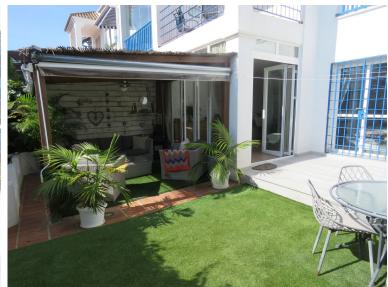

## **EXECUTE:** IN CALAHONDA

This well maintained ground floor garden apartment has so much to offer. It has an amazing outside space. A covered seating area and plenty of space for sunbathing and the BBQ. There is direct access to the community garden with pool. Inside we have two good size bedrooms and two bathrooms of which one ensuite. The semi open kitchen comes with all appliances including a wine fridge. There is also a large utility room. The property comes with underground parking and large storage. The small urbanization is extremely well maintained and has a large swimming pool area. Last put definitely is the location. This apartment has everything on its door step. Including the beach, Lidl, MacDonalds and many more shops, bars, and restaurants. All within a 5 minutes walk. This apartment sounds to good to be true? Well in this case it is true. This will not be around for long.