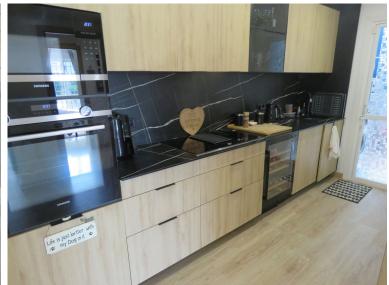

## **EXECUTE:** IN CALAHONDA

This well maintained ground floor garden apartment has so much to offer. It has an amazing outside space. A covered seating area and plenty of space for sunbathing and the BBQ. There is direct access to the community garden with pool. Inside we have two good size bedrooms and two bathrooms of which one ensuite. The semi open kitchen comes with all appliances including a wine fridge. There is also a large utility room. The property comes with underground parking and large storage. The small urbanization is extremely well maintained and has a large swimming pool area. Last put definitely is the location. This apartment has everything on its door step. Including the beach, Lidl, MacDonalds and many more shops, bars, and restaurants. All within a 5 minutes walk. This apartment sounds to good to be true? Well in this case it is true. This will not be around for long.