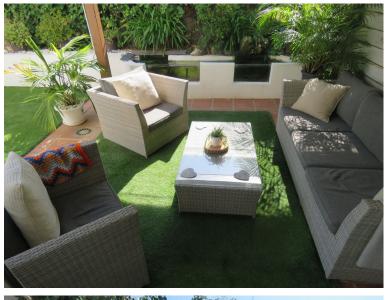

## **EXECUTE:** IN CALAHONDA

This well maintained ground floor garden apartment has so much to offer. It has an amazing outside space. A covered seating area and plenty of space for sunbathing and the BBQ. There is direct access to the community garden with pool. Inside we have two good size bedrooms and two bathrooms of which one ensuite. The semi open kitchen comes with all appliances including a wine fridge. There is also a large utility room. The property comes with underground parking and large storage. The small urbanization is extremely well maintained and has a large swimming pool area. Last put definitely is the location. This apartment has everything on its door step. Including the beach, Lidl, MacDonalds and many more shops, bars, and restaurants. All within a 5 minutes walk. This apartment sounds to good to be true? Well in this case it is true. This will not be around for long.