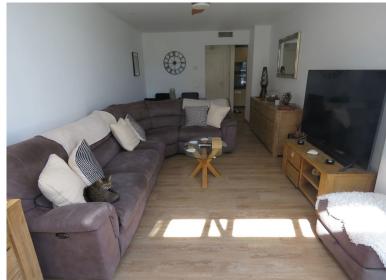

## **EXECUTE:** IN CALAHONDA

This well maintained ground floor garden apartment has so much to offer. It has an amazing outside space. A covered seating area and plenty of space for sunbathing and the BBQ. There is direct access to the community garden with pool. Inside we have two good size bedrooms and two bathrooms of which one ensuite. The semi open kitchen comes with all appliances including a wine fridge. There is also a large utility room. The property comes with underground parking and large storage. The small urbanization is extremely well maintained and has a large swimming pool area. Last put definitely is the location. This apartment has everything on its door step. Including the beach, Lidl, MacDonalds and many more shops, bars, and restaurants. All within a 5 minutes walk. This apartment sounds to good to be true? Well in this case it is true. This will not be around for long.