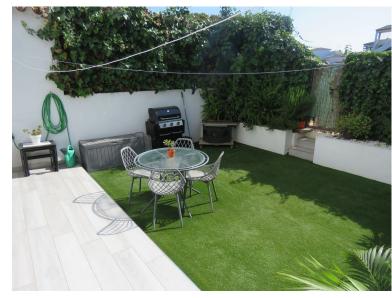

## **EXECUTE:** IN CALAHONDA

This well maintained ground floor garden apartment has so much to offer. It has an amazing outside space. A covered seating area and plenty of space for sunbathing and the BBQ. There is direct access to the community garden with pool. Inside we have two good size bedrooms and two bathrooms of which one ensuite. The semi open kitchen comes with all appliances including a wine fridge. There is also a large utility room. The property comes with underground parking and large storage. The small urbanization is extremely well maintained and has a large swimming pool area. Last put definitely is the location. This apartment has everything on its door step. Including the beach, Lidl, MacDonalds and many more shops, bars, and restaurants. All within a 5 minutes walk. This apartment sounds to good to be true? Well in this case it is true. This will not be around for long.