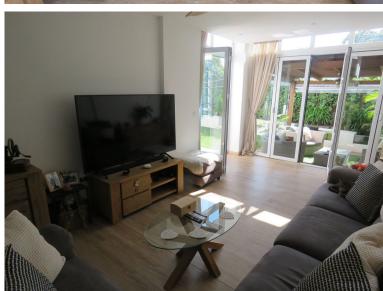

## **EXECUTE:** IN CALAHONDA

This well maintained ground floor garden apartment has so much to offer. It has an amazing outside space. A covered seating area and plenty of space for sunbathing and the BBQ. There is direct access to the community garden with pool. Inside we have two good size bedrooms and two bathrooms of which one ensuite. The semi open kitchen comes with all appliances including a wine fridge. There is also a large utility room. The property comes with underground parking and large storage. The small urbanization is extremely well maintained and has a large swimming pool area. Last put definitely is the location. This apartment has everything on its door step. Including the beach, Lidl, MacDonalds and many more shops, bars, and restaurants. All within a 5 minutes walk. This apartment sounds to good to be true? Well in this case it is true. This will not be around for long.