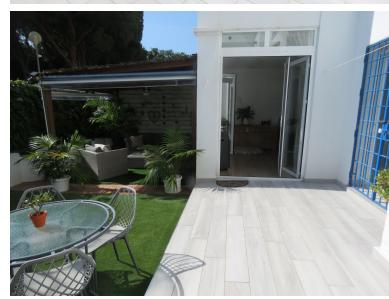

## **EXECUTE:** IN CALAHONDA

This well maintained ground floor garden apartment has so much to offer. It has an amazing outside space. A covered seating area and plenty of space for sunbathing and the BBQ. There is direct access to the community garden with pool. Inside we have two good size bedrooms and two bathrooms of which one ensuite. The semi open kitchen comes with all appliances including a wine fridge. There is also a large utility room. The property comes with underground parking and large storage. The small urbanization is extremely well maintained and has a large swimming pool area. Last put definitely is the location. This apartment has everything on its door step. Including the beach, Lidl, MacDonalds and many more shops, bars, and restaurants. All within a 5 minutes walk. This apartment sounds to good to be true? Well in this case it is true. This will not be around for long.