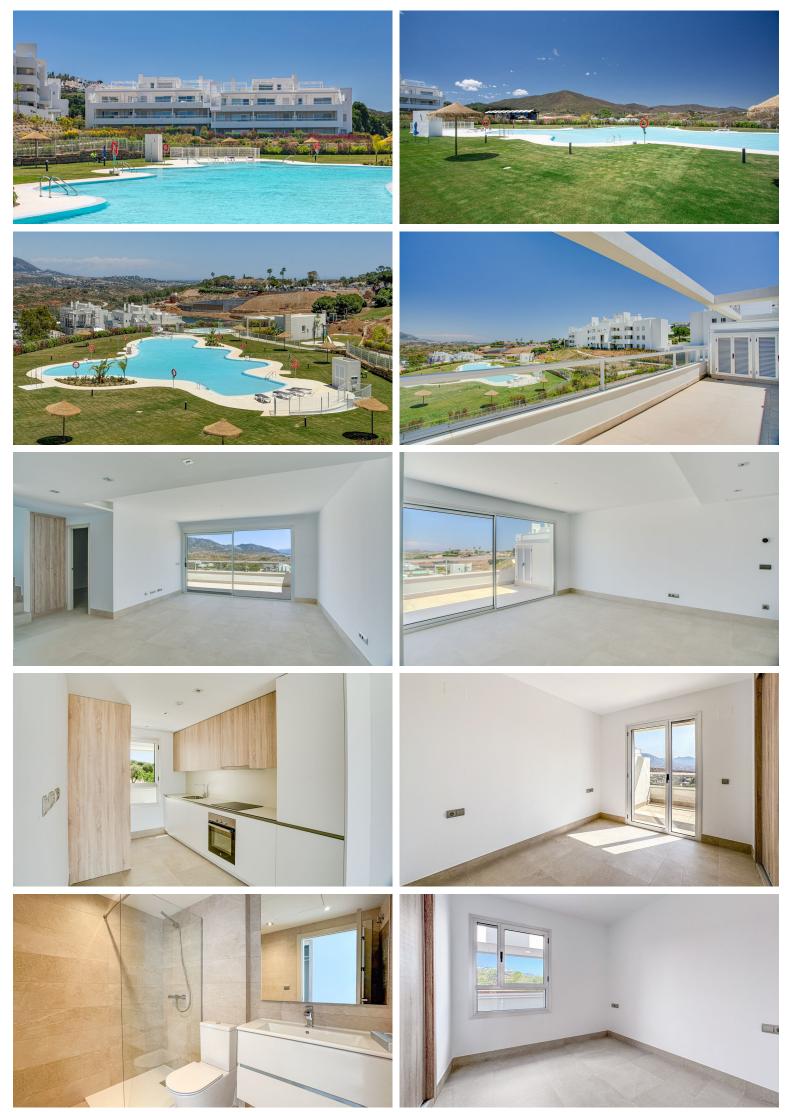

## ■■■■■■■■ IN LA CALA GOLF

This modern penthouse combines contemporary living with a clear layout across two levels – set within the well-maintained surroundings of the La Cala Golf Resort. The open-plan living and dining area with integrated kitchen connects to the front terrace, creating a bright and welcoming atmosphere. On the same level, there are two bedrooms and a bathroom – ideal for guests, children, or a home office. The main bedroom is located one floor above and features an en-suite bathroom along with direct access to the spacious rooftop terrace offering views all the way to the sea. Bright surfaces, large-format tiles, and a minimalist design define the modern style. The complex itself includes expansive green areas, a pool landscape, a children's playground, and is situated directly within reach of three 18-hole golf courses, a spa, and sports facilities. • Main bedroom with en-suite bathroo...