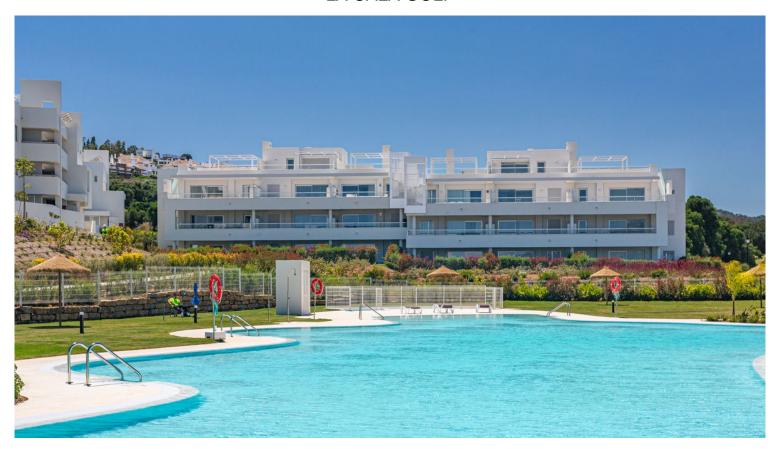

## ■■■■■■■■ IN LA CALA GOLF

This modern penthouse combines contemporary living with a clear layout across two levels – set within the well-maintained surroundings of the La Cala Golf Resort. The open-plan living and dining area with integrated kitchen connects to the front terrace, creating a bright and welcoming atmosphere. On the same level, there are two bedrooms and a bathroom – ideal for guests, children, or a home office. The main bedroom is located one floor above and features an en-suite bathroom along with direct access to the spacious rooftop terrace offering views all the way to the sea. Bright surfaces, large-format tiles, and a minimalist design define the modern style. The complex itself includes expansive green areas, a pool landscape, a children's playground, and is situated directly within reach of three 18-hole golf courses, a spa, and sports facilities. • Main bedroom with en-suite bathroo...