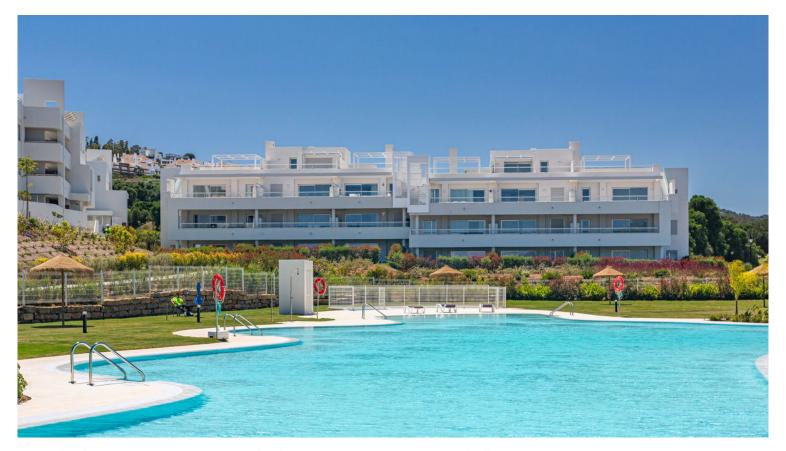

## ■■■■■■■■ IN LA CALA GOLF

This modern penthouse combines contemporary living with a clear layout across two levels – set within the well-maintained surroundings of the La Cala Golf Resort. The open-plan living and dining area with integrated kitchen connects to the front terrace, creating a bright and welcoming atmosphere. On the same level, there are two bedrooms and a bathroom – ideal for guests, children, or a home office. The main bedroom is located one floor above and features an en-suite bathroom along with direct access to the spacious rooftop terrace offering views all the way to the sea. Bright surfaces, large-format tiles, and a minimalist design define the modern style. The complex itself includes expansive green areas, a pool landscape, a children's playground, and is situated directly within reach of three 18-hole golf courses, a spa, and sports facilities. • Main bedroom with en-suite bathroo...