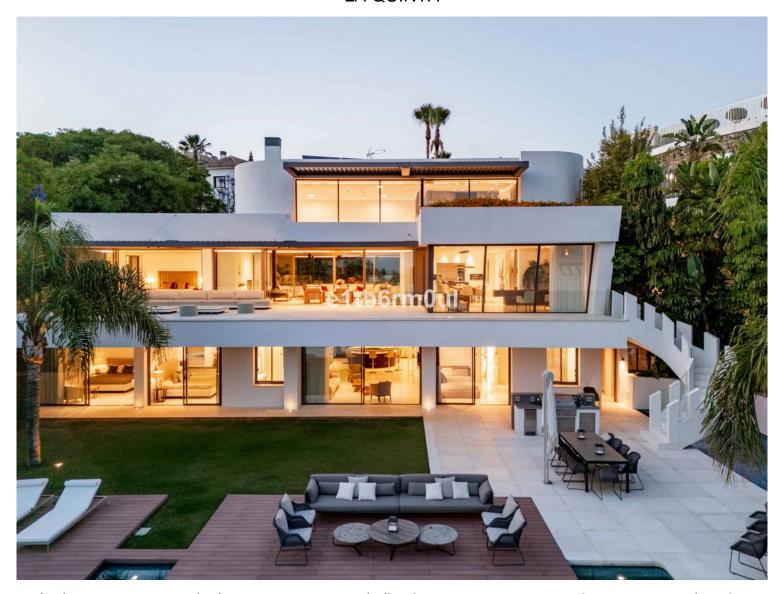

## LA QUINTA

bedrooms bathrooms built  $m^2$  terrace  $m^2$  plot  $m^2$  6 8 867 299 1932

## ■■■■■ IN LA QUINTA

Experience the pinnacle of modern Mediterranean architecture with this brand-new designer villa nestled in the prestigious La Quinta residential enclave of Benahavís. Offering breathtaking panoramic sea and golf course views, this exquisitely crafted home captures the essence of the Marbella luxury lifestyle. Located just a 5-minute drive from Puerto Banús, Marbella, and the golden beaches of the Costa del Sol, this south-facing masterpiece combines serene privacy with unmatched convenience. Key Features: Architectural Brilliance: Built over three levels with cutting-edge contemporary design coupled with high-spec materials and finishes. Panoramic Views: Uninterrupted vistas of the Mediterranean and surrounding golf courses Open-Concept Living: Expansive main floor featuring a designer lounge with floor to ceiling windows creating a harmonious flow between interior comfort and outdoor ...