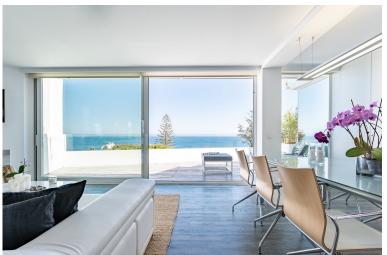

## CALAHONDA

IN CALAHONDA

RARE TO FIND! EXCLUSIVE UNIQUE PROPERTY! Spacious two-storey penthouse. The first floor has an entrance with an office area which is ideal for home office or for digital nomads. After climbing the stairs to the first floor, you will find the entrance hall, a loft style living room which is connected to an open plan kitchen, dining room, outdoor dining terrace on the left side and the main terrace with astonishing sea views to the front. There is a master bedroom with bathroom en suite, as well as a second bedroom and an additional bathroom. With a maximum occupancy of 4 persons, the penthouse is designed so that the guests have wonderful sea views for as long as possible: when waking up, taking a shower and even while cooking. The peace and calmness of a boat. Fully equipped open kitchen with microwave oven, toaster, coffee machine, kettle, wine cooler, dishwasher and washing machine...