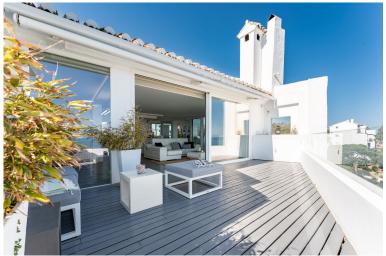

## CALAHONDA

IN CALAHONDA

RARE TO FIND! EXCLUSIVE UNIQUE PROPERTY! Spacious two-storey penthouse. The first floor has an entrance with an office area which is ideal for home office or for digital nomads. After climbing the stairs to the first floor, you will find the entrance hall, a loft style living room which is connected to an open plan kitchen, dining room, outdoor dining terrace on the left side and the main terrace with astonishing sea views to the front. There is a master bedroom with bathroom en suite, as well as a second bedroom and an additional bathroom. With a maximum occupancy of 4 persons, the penthouse is designed so that the guests have wonderful sea views for as long as possible: when waking up, taking a shower and even while cooking. The peace and calmness of a boat. Fully equipped open kitchen with microwave oven, toaster, coffee machine, kettle, wine cooler, dishwasher and washing machine...