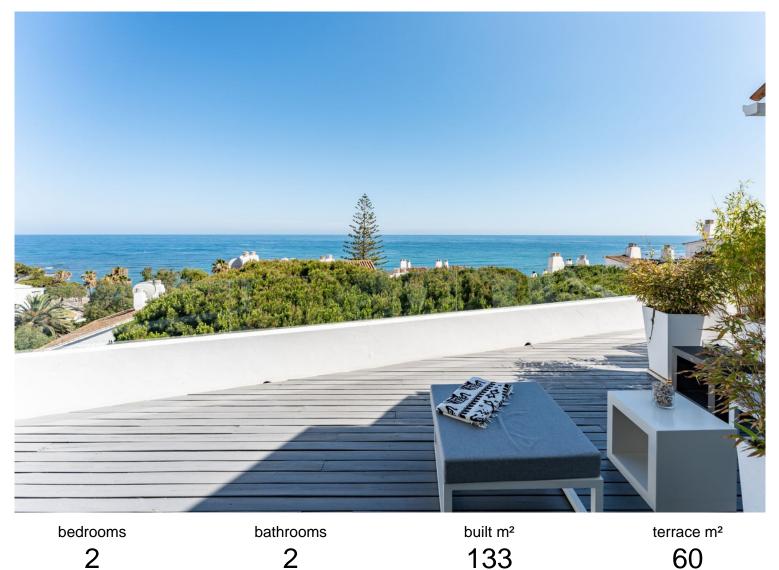

## CALAHONDA

IN CALAHONDA

RARE TO FIND! EXCLUSIVE UNIQUE PROPERTY! Spacious two-storey penthouse. The first floor has an entrance with an office area which is ideal for home office or for digital nomads. After climbing the stairs to the first floor, you will find the entrance hall, a loft style living room which is connected to an open plan kitchen, dining room, outdoor dining terrace on the left side and the main terrace with astonishing sea views to the front. There is a master bedroom with bathroom en suite, as well as a second bedroom and an additional bathroom. With a maximum occupancy of 4 persons, the penthouse is designed so that the guests have wonderful sea views for as long as possible: when waking up, taking a shower and even while cooking. The peace and calmness of a boat. Fully equipped open kitchen with microwave oven, toaster, coffee machine, kettle, wine cooler, dishwasher and washing machine...