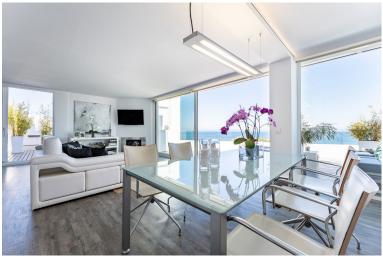

## CALAHONDA

IN CALAHONDA

RARE TO FIND! EXCLUSIVE UNIQUE PROPERTY! Spacious two-storey penthouse. The first floor has an entrance with an office area which is ideal for home office or for digital nomads. After climbing the stairs to the first floor, you will find the entrance hall, a loft style living room which is connected to an open plan kitchen, dining room, outdoor dining terrace on the left side and the main terrace with astonishing sea views to the front. There is a master bedroom with bathroom en suite, as well as a second bedroom and an additional bathroom. With a maximum occupancy of 4 persons, the penthouse is designed so that the guests have wonderful sea views for as long as possible: when waking up, taking a shower and even while cooking. The peace and calmness of a boat. Fully equipped open kitchen with microwave oven, toaster, coffee machine, kettle, wine cooler, dishwasher and washing machine...