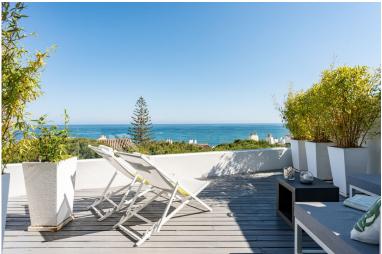

## CALAHONDA

IN CALAHONDA

RARE TO FIND! EXCLUSIVE UNIQUE PROPERTY! Spacious two-storey penthouse. The first floor has an entrance with an office area which is ideal for home office or for digital nomads. After climbing the stairs to the first floor, you will find the entrance hall, a loft style living room which is connected to an open plan kitchen, dining room, outdoor dining terrace on the left side and the main terrace with astonishing sea views to the front. There is a master bedroom with bathroom en suite, as well as a second bedroom and an additional bathroom. With a maximum occupancy of 4 persons, the penthouse is designed so that the guests have wonderful sea views for as long as possible: when waking up, taking a shower and even while cooking. The peace and calmness of a boat. Fully equipped open kitchen with microwave oven, toaster, coffee machine, kettle, wine cooler, dishwasher and washing machine...