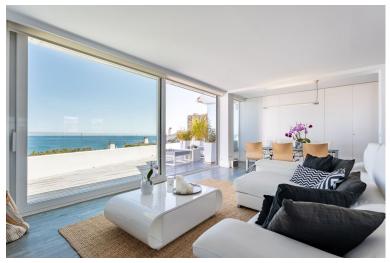

## CALAHONDA

IN CALAHONDA

RARE TO FIND! EXCLUSIVE UNIQUE PROPERTY! Spacious two-storey penthouse. The first floor has an entrance with an office area which is ideal for home office or for digital nomads. After climbing the stairs to the first floor, you will find the entrance hall, a loft style living room which is connected to an open plan kitchen, dining room, outdoor dining terrace on the left side and the main terrace with astonishing sea views to the front. There is a master bedroom with bathroom en suite, as well as a second bedroom and an additional bathroom. With a maximum occupancy of 4 persons, the penthouse is designed so that the guests have wonderful sea views for as long as possible: when waking up, taking a shower and even while cooking. The peace and calmness of a boat. Fully equipped open kitchen with microwave oven, toaster, coffee machine, kettle, wine cooler, dishwasher and washing machine...