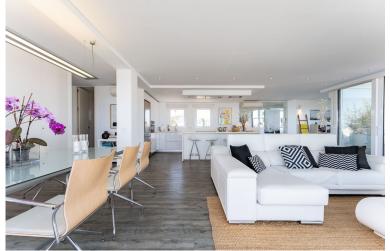

## CALAHONDA

IN CALAHONDA

RARE TO FIND! EXCLUSIVE UNIQUE PROPERTY! Spacious two-storey penthouse. The first floor has an entrance with an office area which is ideal for home office or for digital nomads. After climbing the stairs to the first floor, you will find the entrance hall, a loft style living room which is connected to an open plan kitchen, dining room, outdoor dining terrace on the left side and the main terrace with astonishing sea views to the front. There is a master bedroom with bathroom en suite, as well as a second bedroom and an additional bathroom. With a maximum occupancy of 4 persons, the penthouse is designed so that the guests have wonderful sea views for as long as possible: when waking up, taking a shower and even while cooking. The peace and calmness of a boat. Fully equipped open kitchen with microwave oven, toaster, coffee machine, kettle, wine cooler, dishwasher and washing machine...