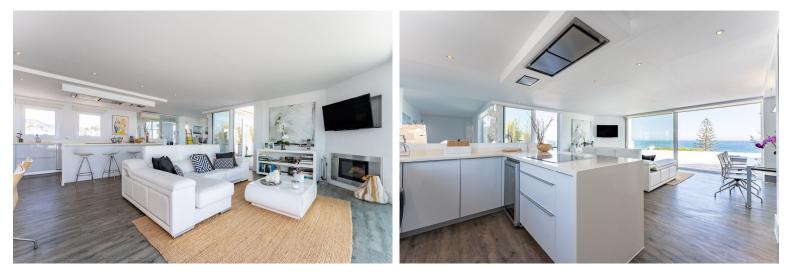

## CALAHONDA

IN CALAHONDA

RARE TO FIND! EXCLUSIVE UNIQUE PROPERTY! Spacious two-storey penthouse. The first floor has an entrance with an office area which is ideal for home office or for digital nomads. After climbing the stairs to the first floor, you will find the entrance hall, a loft style living room which is connected to an open plan kitchen, dining room, outdoor dining terrace on the left side and the main terrace with astonishing sea views to the front. There is a master bedroom with bathroom en suite, as well as a second bedroom and an additional bathroom. With a maximum occupancy of 4 persons, the penthouse is designed so that the guests have wonderful sea views for as long as possible: when waking up, taking a shower and even while cooking. The peace and calmness of a boat. Fully equipped open kitchen with microwave oven, toaster, coffee machine, kettle, wine cooler, dishwasher and washing machine...