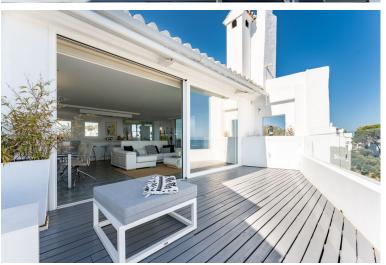

## CALAHONDA

IN CALAHONDA

RARE TO FIND! EXCLUSIVE UNIQUE PROPERTY! Spacious two-storey penthouse. The first floor has an entrance with an office area which is ideal for home office or for digital nomads. After climbing the stairs to the first floor, you will find the entrance hall, a loft style living room which is connected to an open plan kitchen, dining room, outdoor dining terrace on the left side and the main terrace with astonishing sea views to the front. There is a master bedroom with bathroom en suite, as well as a second bedroom and an additional bathroom. With a maximum occupancy of 4 persons, the penthouse is designed so that the guests have wonderful sea views for as long as possible: when waking up, taking a shower and even while cooking. The peace and calmness of a boat. Fully equipped open kitchen with microwave oven, toaster, coffee machine, kettle, wine cooler, dishwasher and washing machine...