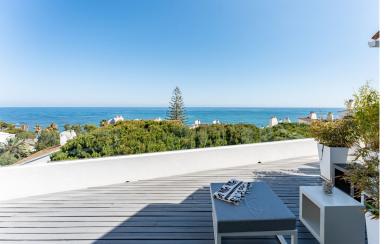

## CALAHONDA

IN CALAHONDA

RARE TO FIND! EXCLUSIVE UNIQUE PROPERTY! Spacious two-storey penthouse. The first floor has an entrance with an office area which is ideal for home office or for digital nomads. After climbing the stairs to the first floor, you will find the entrance hall, a loft style living room which is connected to an open plan kitchen, dining room, outdoor dining terrace on the left side and the main terrace with astonishing sea views to the front. There is a master bedroom with bathroom en suite, as well as a second bedroom and an additional bathroom. With a maximum occupancy of 4 persons, the penthouse is designed so that the guests have wonderful sea views for as long as possible: when waking up, taking a shower and even while cooking. The peace and calmness of a boat. Fully equipped open kitchen with microwave oven, toaster, coffee machine, kettle, wine cooler, dishwasher and washing machine...