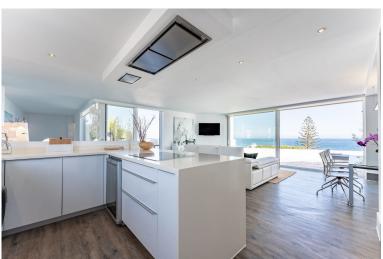

## ■■■■■■■■ IN CALAHONDA

RARE TO FIND! EXCLUSIVE UNIQUE PROPERTY! Spacious two-storey penthouse. The first floor has an entrance with an office area which is ideal for home office or for digital nomads. After climbing the stairs to the first floor, you will find the entrance hall, a loft style living room which is connected to an open plan kitchen, dining room, outdoor dining terrace on the left side and the main terrace with astonishing sea views to the front. There is a master bedroom with bathroom en suite, as well as a second bedroom and an additional bathroom. With a maximum occupancy of 4 persons, the penthouse is designed so that the guests have wonderful sea views for as long as possible: when waking up, taking a shower and even while cooking. The peace and calmness of a boat. Fully equipped open kitchen with microwave oven, toaster, coffee machine, kettle, wine cooler, dishwasher and washing machine...