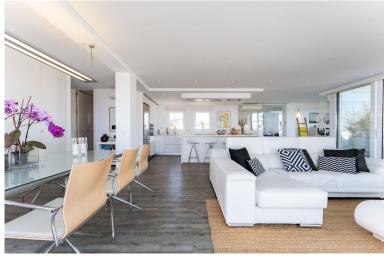

## ■■■■■■■■ IN CALAHONDA

RARE TO FIND! EXCLUSIVE UNIQUE PROPERTY! Spacious two-storey penthouse. The first floor has an entrance with an office area which is ideal for home office or for digital nomads. After climbing the stairs to the first floor, you will find the entrance hall, a loft style living room which is connected to an open plan kitchen, dining room, outdoor dining terrace on the left side and the main terrace with astonishing sea views to the front. There is a master bedroom with bathroom en suite, as well as a second bedroom and an additional bathroom. With a maximum occupancy of 4 persons, the penthouse is designed so that the guests have wonderful sea views for as long as possible: when waking up, taking a shower and even while cooking. The peace and calmness of a boat. Fully equipped open kitchen with microwave oven, toaster, coffee machine, kettle, wine cooler, dishwasher and washing machine...