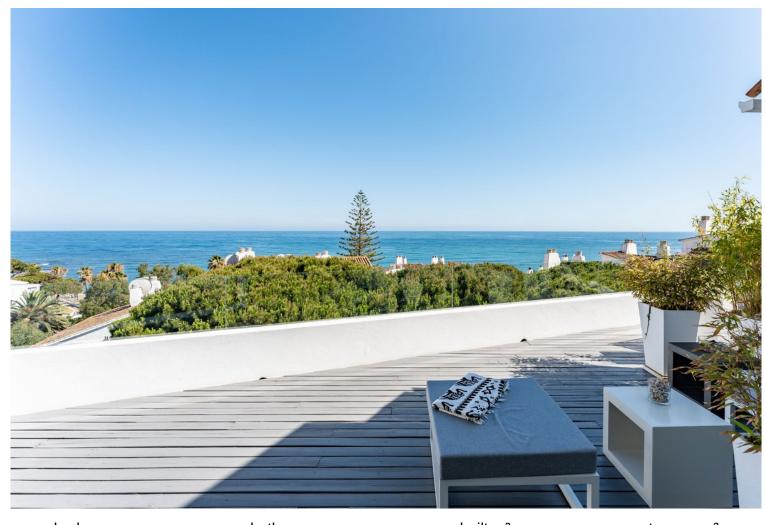

## **CALAHONDA**

bedrooms bathrooms built  $m^2$  terrace  $m^2$  2 133 60

## ■■■■■■■■ IN CALAHONDA

RARE TO FIND! EXCLUSIVE UNIQUE PROPERTY! Spacious two-storey penthouse. The first floor has an entrance with an office area which is ideal for home office or for digital nomads. After climbing the stairs to the first floor, you will find the entrance hall, a loft style living room which is connected to an open plan kitchen, dining room, outdoor dining terrace on the left side and the main terrace with astonishing sea views to the front. There is a master bedroom with bathroom en suite, as well as a second bedroom and an additional bathroom. With a maximum occupancy of 4 persons, the penthouse is designed so that the guests have wonderful sea views for as long as possible: when waking up, taking a shower and even while cooking. The peace and calmness of a boat. Fully equipped open kitchen with microwave oven, toaster, coffee machine, kettle, wine cooler, dishwasher and washing machine...