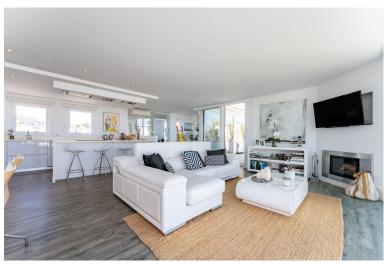

## ■■■■■■■■ IN CALAHONDA

RARE TO FIND! EXCLUSIVE UNIQUE PROPERTY! Spacious two-storey penthouse. The first floor has an entrance with an office area which is ideal for home office or for digital nomads. After climbing the stairs to the first floor, you will find the entrance hall, a loft style living room which is connected to an open plan kitchen, dining room, outdoor dining terrace on the left side and the main terrace with astonishing sea views to the front. There is a master bedroom with bathroom en suite, as well as a second bedroom and an additional bathroom. With a maximum occupancy of 4 persons, the penthouse is designed so that the guests have wonderful sea views for as long as possible: when waking up, taking a shower and even while cooking. The peace and calmness of a boat. Fully equipped open kitchen with microwave oven, toaster, coffee machine, kettle, wine cooler, dishwasher and washing machine...