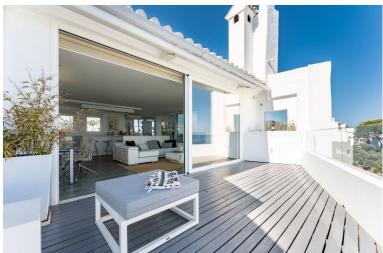

## ■■■■■■■■ IN CALAHONDA

RARE TO FIND! EXCLUSIVE UNIQUE PROPERTY! Spacious two-storey penthouse. The first floor has an entrance with an office area which is ideal for home office or for digital nomads. After climbing the stairs to the first floor, you will find the entrance hall, a loft style living room which is connected to an open plan kitchen, dining room, outdoor dining terrace on the left side and the main terrace with astonishing sea views to the front. There is a master bedroom with bathroom en suite, as well as a second bedroom and an additional bathroom. With a maximum occupancy of 4 persons, the penthouse is designed so that the guests have wonderful sea views for as long as possible: when waking up, taking a shower and even while cooking. The peace and calmness of a boat. Fully equipped open kitchen with microwave oven, toaster, coffee machine, kettle, wine cooler, dishwasher and washing machine...