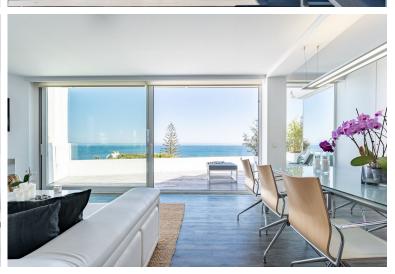

## ■■■■■■■■ IN CALAHONDA

RARE TO FIND! EXCLUSIVE UNIQUE PROPERTY! Spacious two-storey penthouse. The first floor has an entrance with an office area which is ideal for home office or for digital nomads. After climbing the stairs to the first floor, you will find the entrance hall, a loft style living room which is connected to an open plan kitchen, dining room, outdoor dining terrace on the left side and the main terrace with astonishing sea views to the front. There is a master bedroom with bathroom en suite, as well as a second bedroom and an additional bathroom. With a maximum occupancy of 4 persons, the penthouse is designed so that the guests have wonderful sea views for as long as possible: when waking up, taking a shower and even while cooking. The peace and calmness of a boat. Fully equipped open kitchen with microwave oven, toaster, coffee machine, kettle, wine cooler, dishwasher and washing machine...