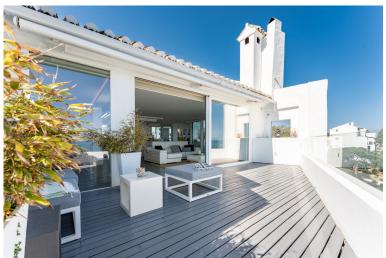

## ■■■■■■■■ IN CALAHONDA

RARE TO FIND! EXCLUSIVE UNIQUE PROPERTY! Spacious two-storey penthouse. The first floor has an entrance with an office area which is ideal for home office or for digital nomads. After climbing the stairs to the first floor, you will find the entrance hall, a loft style living room which is connected to an open plan kitchen, dining room, outdoor dining terrace on the left side and the main terrace with astonishing sea views to the front. There is a master bedroom with bathroom en suite, as well as a second bedroom and an additional bathroom. With a maximum occupancy of 4 persons, the penthouse is designed so that the guests have wonderful sea views for as long as possible: when waking up, taking a shower and even while cooking. The peace and calmness of a boat. Fully equipped open kitchen with microwave oven, toaster, coffee machine, kettle, wine cooler, dishwasher and washing machine...