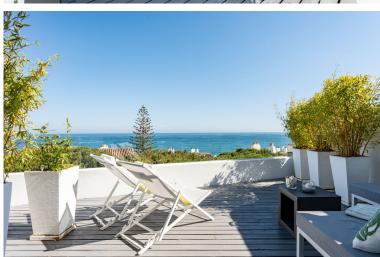

## ■■■■■■■■ IN CALAHONDA

RARE TO FIND! EXCLUSIVE UNIQUE PROPERTY! Spacious two-storey penthouse. The first floor has an entrance with an office area which is ideal for home office or for digital nomads. After climbing the stairs to the first floor, you will find the entrance hall, a loft style living room which is connected to an open plan kitchen, dining room, outdoor dining terrace on the left side and the main terrace with astonishing sea views to the front. There is a master bedroom with bathroom en suite, as well as a second bedroom and an additional bathroom. With a maximum occupancy of 4 persons, the penthouse is designed so that the guests have wonderful sea views for as long as possible: when waking up, taking a shower and even while cooking. The peace and calmness of a boat. Fully equipped open kitchen with microwave oven, toaster, coffee machine, kettle, wine cooler, dishwasher and washing machine...