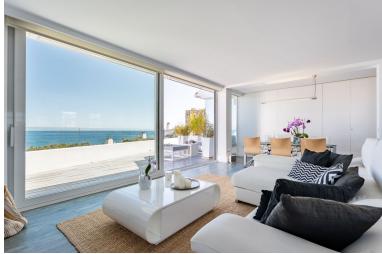

## ■■■■■■■■ IN CALAHONDA

RARE TO FIND! EXCLUSIVE UNIQUE PROPERTY! Spacious two-storey penthouse. The first floor has an entrance with an office area which is ideal for home office or for digital nomads. After climbing the stairs to the first floor, you will find the entrance hall, a loft style living room which is connected to an open plan kitchen, dining room, outdoor dining terrace on the left side and the main terrace with astonishing sea views to the front. There is a master bedroom with bathroom en suite, as well as a second bedroom and an additional bathroom. With a maximum occupancy of 4 persons, the penthouse is designed so that the guests have wonderful sea views for as long as possible: when waking up, taking a shower and even while cooking. The peace and calmness of a boat. Fully equipped open kitchen with microwave oven, toaster, coffee machine, kettle, wine cooler, dishwasher and washing machine...