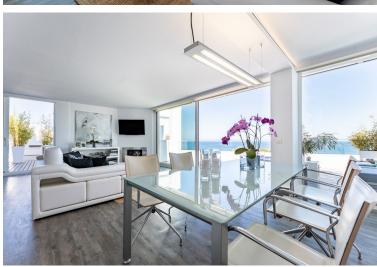

## ■■■■■■■■ IN CALAHONDA

RARE TO FIND! EXCLUSIVE UNIQUE PROPERTY! Spacious two-storey penthouse. The first floor has an entrance with an office area which is ideal for home office or for digital nomads. After climbing the stairs to the first floor, you will find the entrance hall, a loft style living room which is connected to an open plan kitchen, dining room, outdoor dining terrace on the left side and the main terrace with astonishing sea views to the front. There is a master bedroom with bathroom en suite, as well as a second bedroom and an additional bathroom. With a maximum occupancy of 4 persons, the penthouse is designed so that the guests have wonderful sea views for as long as possible: when waking up, taking a shower and even while cooking. The peace and calmness of a boat. Fully equipped open kitchen with microwave oven, toaster, coffee machine, kettle, wine cooler, dishwasher and washing machine...