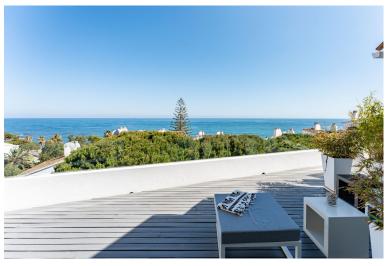

## ■■■■■■■■ IN CALAHONDA

RARE TO FIND! EXCLUSIVE UNIQUE PROPERTY! Spacious two-storey penthouse. The first floor has an entrance with an office area which is ideal for home office or for digital nomads. After climbing the stairs to the first floor, you will find the entrance hall, a loft style living room which is connected to an open plan kitchen, dining room, outdoor dining terrace on the left side and the main terrace with astonishing sea views to the front. There is a master bedroom with bathroom en suite, as well as a second bedroom and an additional bathroom. With a maximum occupancy of 4 persons, the penthouse is designed so that the guests have wonderful sea views for as long as possible: when waking up, taking a shower and even while cooking. The peace and calmness of a boat. Fully equipped open kitchen with microwave oven, toaster, coffee machine, kettle, wine cooler, dishwasher and washing machine...