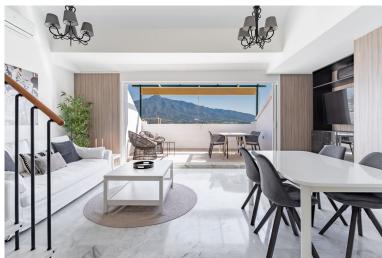

## ■■■■■■■■ IN NUEVA ANDALUCÍA

Duplex Penthouse with Panoramic Views in Señorio de Aloha Discover this spectacular duplex penthouse located in the prestigious Señorio de Aloha complex, in the heart of Nueva Andalucía. This bright and spacious property stands out for its open-plan layout and impressive panoramic views of the sea and mountains, thanks to the large floor-to-ceiling windows in the living room that flood the space with natural light throughout the day. The property is distributed over two floors: • On the main floor, you'll find a spacious living-dining area with direct access to an east-facing terrace with panoramic views, a fully equipped kitchen with a separate laundry area, and a bedroom with a bathroom and its own terrace. • The upper floor hosts the master bedroom with an en-suite bathroom and access to a large private terrace boasting stunning panoramic views of the sea and Gibraltar — per...