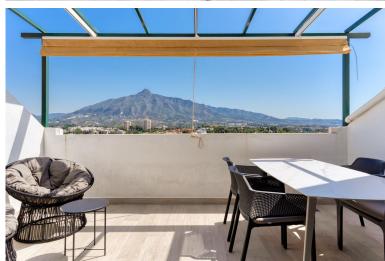

## ■■■■■■■■ IN NUEVA ANDALUCÍA

Duplex Penthouse with Panoramic Views in Señorio de Aloha Discover this spectacular duplex penthouse located in the prestigious Señorio de Aloha complex, in the heart of Nueva Andalucía. This bright and spacious property stands out for its open-plan layout and impressive panoramic views of the sea and mountains, thanks to the large floor-to-ceiling windows in the living room that flood the space with natural light throughout the day. The property is distributed over two floors: • On the main floor, you'll find a spacious living-dining area with direct access to an east-facing terrace with panoramic views, a fully equipped kitchen with a separate laundry area, and a bedroom with a bathroom and its own terrace. • The upper floor hosts the master bedroom with an en-suite bathroom and access to a large private terrace boasting stunning panoramic views of the sea and Gibraltar — per...