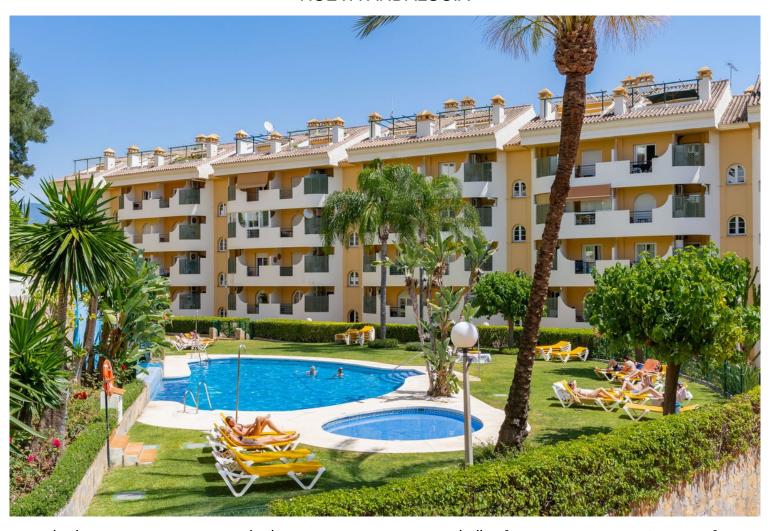

## ■■■■■■■■ IN NUEVA ANDALUCÍA

Duplex Penthouse with Panoramic Views in Señorio de Aloha Discover this spectacular duplex penthouse located in the prestigious Señorio de Aloha complex, in the heart of Nueva Andalucía. This bright and spacious property stands out for its open-plan layout and impressive panoramic views of the sea and mountains, thanks to the large floor-to-ceiling windows in the living room that flood the space with natural light throughout the day. The property is distributed over two floors: • On the main floor, you'll find a spacious living-dining area with direct access to an east-facing terrace with panoramic views, a fully equipped kitchen with a separate laundry area, and a bedroom with a bathroom and its own terrace. • The upper floor hosts the master bedroom with an en-suite bathroom and access to a large private terrace boasting stunning panoramic views of the sea and Gibraltar — per...