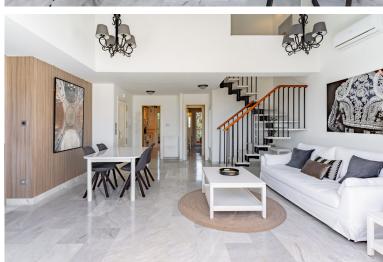

## ■■■■■■■■ IN NUEVA ANDALUCÍA

Duplex Penthouse with Panoramic Views in Señorio de Aloha Discover this spectacular duplex penthouse located in the prestigious Señorio de Aloha complex, in the heart of Nueva Andalucía. This bright and spacious property stands out for its open-plan layout and impressive panoramic views of the sea and mountains, thanks to the large floor-to-ceiling windows in the living room that flood the space with natural light throughout the day. The property is distributed over two floors: • On the main floor, you'll find a spacious living-dining area with direct access to an east-facing terrace with panoramic views, a fully equipped kitchen with a separate laundry area, and a bedroom with a bathroom and its own terrace. • The upper floor hosts the master bedroom with an en-suite bathroom and access to a large private terrace boasting stunning panoramic views of the sea and Gibraltar — per...