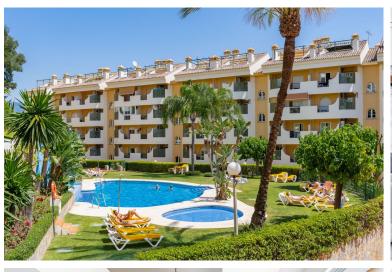

## ■■■■■■■■ IN NUEVA ANDALUCÍA

Duplex Penthouse with Panoramic Views in Señorio de Aloha Discover this spectacular duplex penthouse located in the prestigious Señorio de Aloha complex, in the heart of Nueva Andalucía. This bright and spacious property stands out for its open-plan layout and impressive panoramic views of the sea and mountains, thanks to the large floor-to-ceiling windows in the living room that flood the space with natural light throughout the day. The property is distributed over two floors: • On the main floor, you'll find a spacious living-dining area with direct access to an east-facing terrace with panoramic views, a fully equipped kitchen with a separate laundry area, and a bedroom with a bathroom and its own terrace. • The upper floor hosts the master bedroom with an en-suite bathroom and access to a large private terrace boasting stunning panoramic views of the sea and Gibraltar — per...