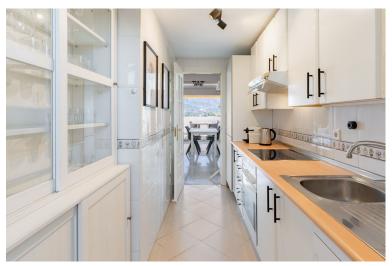

## ■■■■■■■■ IN NUEVA ANDALUCÍA

Duplex Penthouse with Panoramic Views in Señorio de Aloha Discover this spectacular duplex penthouse located in the prestigious Señorio de Aloha complex, in the heart of Nueva Andalucía. This bright and spacious property stands out for its open-plan layout and impressive panoramic views of the sea and mountains, thanks to the large floor-to-ceiling windows in the living room that flood the space with natural light throughout the day. The property is distributed over two floors: • On the main floor, you'll find a spacious living-dining area with direct access to an east-facing terrace with panoramic views, a fully equipped kitchen with a separate laundry area, and a bedroom with a bathroom and its own terrace. • The upper floor hosts the master bedroom with an en-suite bathroom and access to a large private terrace boasting stunning panoramic views of the sea and Gibraltar — per...