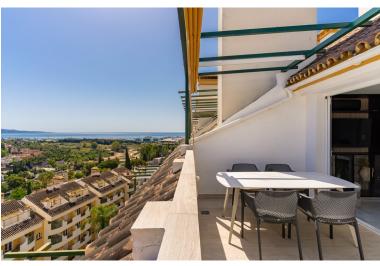

## ■■■■■■■■ IN NUEVA ANDALUCÍA

Duplex Penthouse with Panoramic Views in Señorio de Aloha Discover this spectacular duplex penthouse located in the prestigious Señorio de Aloha complex, in the heart of Nueva Andalucía. This bright and spacious property stands out for its open-plan layout and impressive panoramic views of the sea and mountains, thanks to the large floor-to-ceiling windows in the living room that flood the space with natural light throughout the day. The property is distributed over two floors: • On the main floor, you'll find a spacious living-dining area with direct access to an east-facing terrace with panoramic views, a fully equipped kitchen with a separate laundry area, and a bedroom with a bathroom and its own terrace. • The upper floor hosts the master bedroom with an en-suite bathroom and access to a large private terrace boasting stunning panoramic views of the sea and Gibraltar — per...