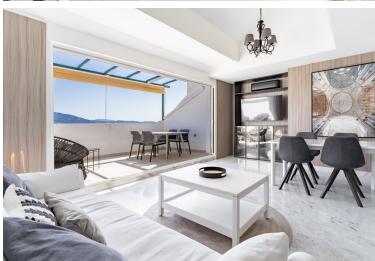

## ■■■■■■■■ IN NUEVA ANDALUCÍA

Duplex Penthouse with Panoramic Views in Señorio de Aloha Discover this spectacular duplex penthouse located in the prestigious Señorio de Aloha complex, in the heart of Nueva Andalucía. This bright and spacious property stands out for its open-plan layout and impressive panoramic views of the sea and mountains, thanks to the large floor-to-ceiling windows in the living room that flood the space with natural light throughout the day. The property is distributed over two floors: • On the main floor, you'll find a spacious living-dining area with direct access to an east-facing terrace with panoramic views, a fully equipped kitchen with a separate laundry area, and a bedroom with a bathroom and its own terrace. • The upper floor hosts the master bedroom with an en-suite bathroom and access to a large private terrace boasting stunning panoramic views of the sea and Gibraltar — per...