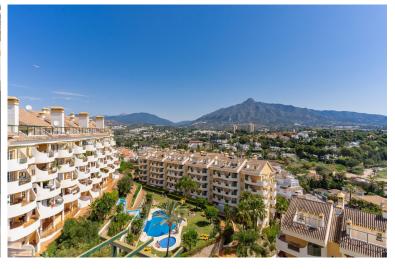

## ■■■■■■■■ IN NUEVA ANDALUCÍA

Duplex Penthouse with Panoramic Views in Señorio de Aloha Discover this spectacular duplex penthouse located in the prestigious Señorio de Aloha complex, in the heart of Nueva Andalucía. This bright and spacious property stands out for its open-plan layout and impressive panoramic views of the sea and mountains, thanks to the large floor-to-ceiling windows in the living room that flood the space with natural light throughout the day. The property is distributed over two floors: • On the main floor, you'll find a spacious living-dining area with direct access to an east-facing terrace with panoramic views, a fully equipped kitchen with a separate laundry area, and a bedroom with a bathroom and its own terrace. • The upper floor hosts the master bedroom with an en-suite bathroom and access to a large private terrace boasting stunning panoramic views of the sea and Gibraltar — per...