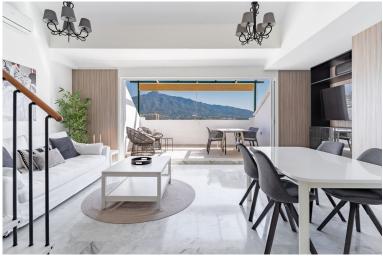

## IN NUEVA ANDALUCÍA

Duplex Penthouse with Panoramic Views in Señorio de Aloha Discover this spectacular duplex penthouse located in the prestigious Señorio de Aloha complex, in the heart of Nueva Andalucía. This bright and spacious property stands out for its open-plan layout and impressive panoramic views of the sea and mountains, thanks to the large floor-to-ceiling windows in the living room that flood the space with natural light throughout the day. The property is distributed over two floors: • On the main floor, you'll find a spacious living-dining area with direct access to an east-facing terrace with panoramic views, a fully equipped kitchen with a separate laundry area, and a bedroom with a bathroom and its own terrace. • The upper floor hosts the master bedroom with an en-suite bathroom and access to a large private terrace boasting stunning panoramic views of the sea and Gibraltar — per...