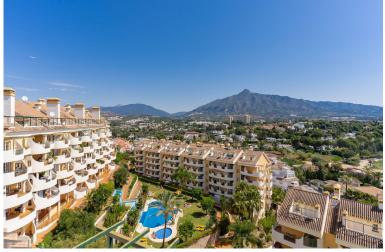

## IN NUEVA ANDALUCÍA

Duplex Penthouse with Panoramic Views in Señorio de Aloha Discover this spectacular duplex penthouse located in the prestigious Señorio de Aloha complex, in the heart of Nueva Andalucía. This bright and spacious property stands out for its open-plan layout and impressive panoramic views of the sea and mountains, thanks to the large floor-to-ceiling windows in the living room that flood the space with natural light throughout the day. The property is distributed over two floors: • On the main floor, you'll find a spacious living-dining area with direct access to an east-facing terrace with panoramic views, a fully equipped kitchen with a separate laundry area, and a bedroom with a bathroom and its own terrace. • The upper floor hosts the master bedroom with an en-suite bathroom and access to a large private terrace boasting stunning panoramic views of the sea and Gibraltar — per...