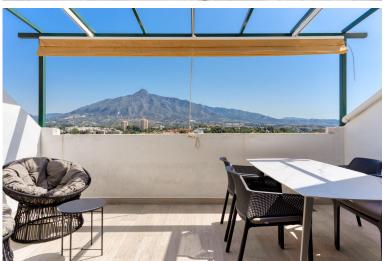

## IN NUEVA ANDALUCÍA

Duplex Penthouse with Panoramic Views in Señorio de Aloha Discover this spectacular duplex penthouse located in the prestigious Señorio de Aloha complex, in the heart of Nueva Andalucía. This bright and spacious property stands out for its open-plan layout and impressive panoramic views of the sea and mountains, thanks to the large floor-to-ceiling windows in the living room that flood the space with natural light throughout the day. The property is distributed over two floors: • On the main floor, you'll find a spacious living-dining area with direct access to an east-facing terrace with panoramic views, a fully equipped kitchen with a separate laundry area, and a bedroom with a bathroom and its own terrace. • The upper floor hosts the master bedroom with an en-suite bathroom and access to a large private terrace boasting stunning panoramic views of the sea and Gibraltar — per...