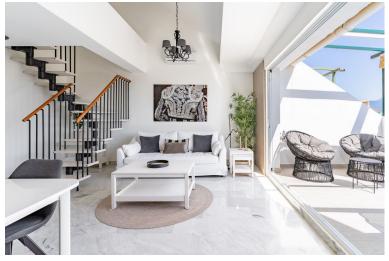

## IN NUEVA ANDALUCÍA

Duplex Penthouse with Panoramic Views in Señorio de Aloha Discover this spectacular duplex penthouse located in the prestigious Señorio de Aloha complex, in the heart of Nueva Andalucía. This bright and spacious property stands out for its open-plan layout and impressive panoramic views of the sea and mountains, thanks to the large floor-to-ceiling windows in the living room that flood the space with natural light throughout the day. The property is distributed over two floors: • On the main floor, you'll find a spacious living-dining area with direct access to an east-facing terrace with panoramic views, a fully equipped kitchen with a separate laundry area, and a bedroom with a bathroom and its own terrace. • The upper floor hosts the master bedroom with an en-suite bathroom and access to a large private terrace boasting stunning panoramic views of the sea and Gibraltar — per...