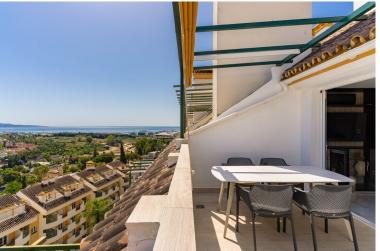

## IN NUEVA ANDALUCÍA

Duplex Penthouse with Panoramic Views in Señorio de Aloha Discover this spectacular duplex penthouse located in the prestigious Señorio de Aloha complex, in the heart of Nueva Andalucía. This bright and spacious property stands out for its open-plan layout and impressive panoramic views of the sea and mountains, thanks to the large floor-to-ceiling windows in the living room that flood the space with natural light throughout the day. The property is distributed over two floors: • On the main floor, you'll find a spacious living-dining area with direct access to an east-facing terrace with panoramic views, a fully equipped kitchen with a separate laundry area, and a bedroom with a bathroom and its own terrace. • The upper floor hosts the master bedroom with an en-suite bathroom and access to a large private terrace boasting stunning panoramic views of the sea and Gibraltar — per...