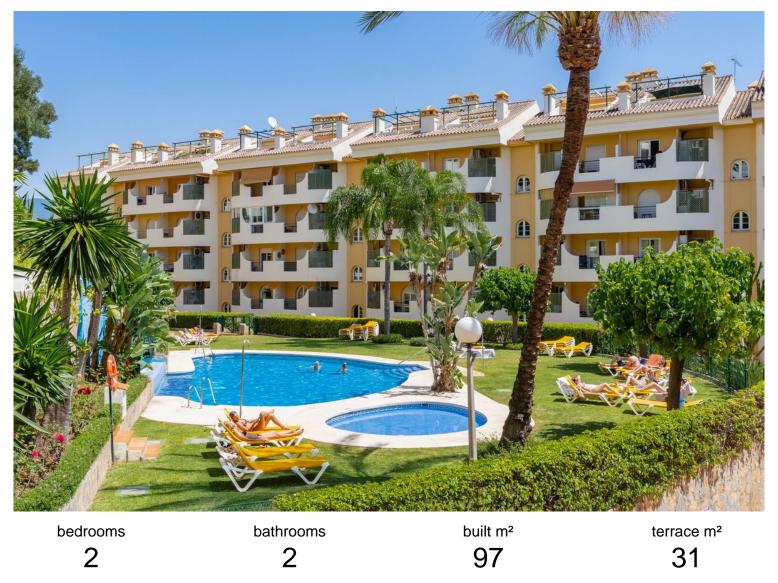

## IN NUEVA ANDALUCÍA

Duplex Penthouse with Panoramic Views in Señorio de Aloha Discover this spectacular duplex penthouse located in the prestigious Señorio de Aloha complex, in the heart of Nueva Andalucía. This bright and spacious property stands out for its open-plan layout and impressive panoramic views of the sea and mountains, thanks to the large floor-to-ceiling windows in the living room that flood the space with natural light throughout the day. The property is distributed over two floors: • On the main floor, you'll find a spacious living-dining area with direct access to an east-facing terrace with panoramic views, a fully equipped kitchen with a separate laundry area, and a bedroom with a bathroom and its own terrace. • The upper floor hosts the master bedroom with an en-suite bathroom and access to a large private terrace boasting stunning panoramic views of the sea and Gibraltar — per...