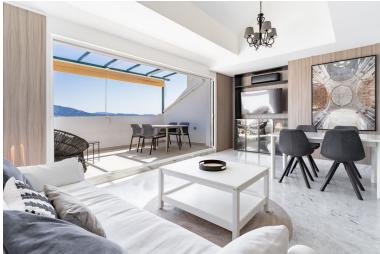

## IN NUEVA ANDALUCÍA

Duplex Penthouse with Panoramic Views in Señorio de Aloha Discover this spectacular duplex penthouse located in the prestigious Señorio de Aloha complex, in the heart of Nueva Andalucía. This bright and spacious property stands out for its open-plan layout and impressive panoramic views of the sea and mountains, thanks to the large floor-to-ceiling windows in the living room that flood the space with natural light throughout the day. The property is distributed over two floors: • On the main floor, you'll find a spacious living-dining area with direct access to an east-facing terrace with panoramic views, a fully equipped kitchen with a separate laundry area, and a bedroom with a bathroom and its own terrace. • The upper floor hosts the master bedroom with an en-suite bathroom and access to a large private terrace boasting stunning panoramic views of the sea and Gibraltar — per...