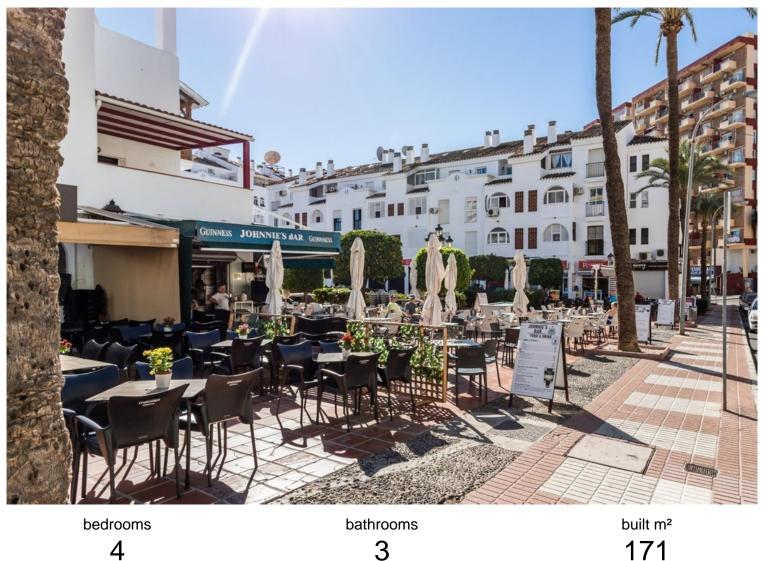

## ■■■ IN BENALMADENA COSTA

Just 600 metres from the beach and steps away from Bonanza Square! This spacious semi-detached house with private garage is ideally located in the heart of Benalmádena. The property is in excellent condition and move-in ready. On the ground floor, you'll find a bright and inviting living room that opens onto a sunny terrace, a fully equipped kitchen (with the option to open it up to the living space), and a guest toilet. The first floor features two comfortable bedrooms one with access to a private terrace and a full bathroom, while the top floor offers two additional bedrooms and another bathroom. A large private garage provides ample storage and parking space. This is a perfect home for those seeking a low-maintenance, centrally located property near the beach, shops, restaurants, and public transport. Airport: 15min car -Puerto Marina: 3 min car - Marbella: 30 min car - Golf: ...