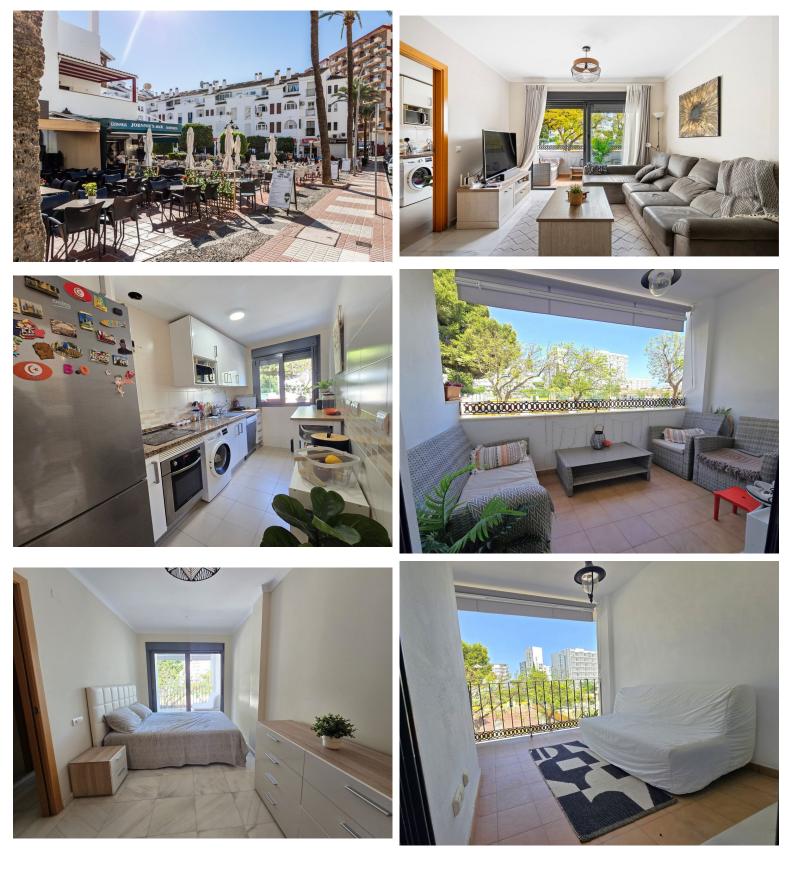

## ■■■ IN BENALMADENA COSTA

Just 600 metres from the beach and steps away from Bonanza Square! This spacious semi-detached house with private garage is ideally located in the heart of Benalmádena. The property is in excellent condition and move-in ready. On the ground floor, you'll find a bright and inviting living room that opens onto a sunny terrace, a fully equipped kitchen (with the option to open it up to the living space), and a guest toilet. The first floor features two comfortable bedrooms one with access to a private terrace and a full bathroom, while the top floor offers two additional bedrooms and another bathroom. A large private garage provides ample storage and parking space. This is a perfect home for those seeking a low-maintenance, centrally located property near the beach, shops, restaurants, and public transport. Airport: 15min car -Puerto Marina: 3 min car - Marbella: 30 min car - Golf: ...