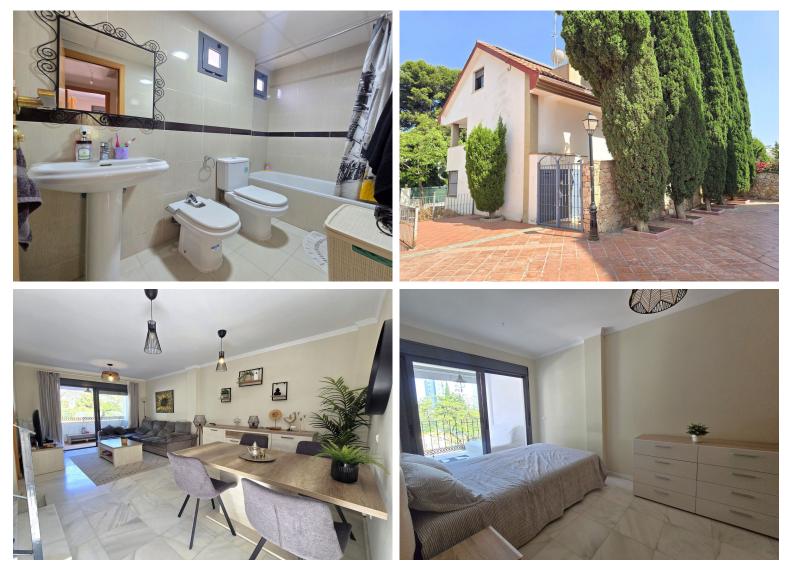

## ■■■ IN BENALMADENA COSTA

Just 600 metres from the beach and steps away from Bonanza Square! This spacious semi-detached house with private garage is ideally located in the heart of Benalmádena. The property is in excellent condition and move-in ready. On the ground floor, you'll find a bright and inviting living room that opens onto a sunny terrace, a fully equipped kitchen (with the option to open it up to the living space), and a guest toilet. The first floor features two comfortable bedrooms one with access to a private terrace and a full bathroom, while the top floor offers two additional bedrooms and another bathroom. A large private garage provides ample storage and parking space. This is a perfect home for those seeking a low-maintenance, centrally located property near the beach, shops, restaurants, and public transport. Airport: 15min car -Puerto Marina: 3 min car - Marbella: 30 min car - Golf: ...