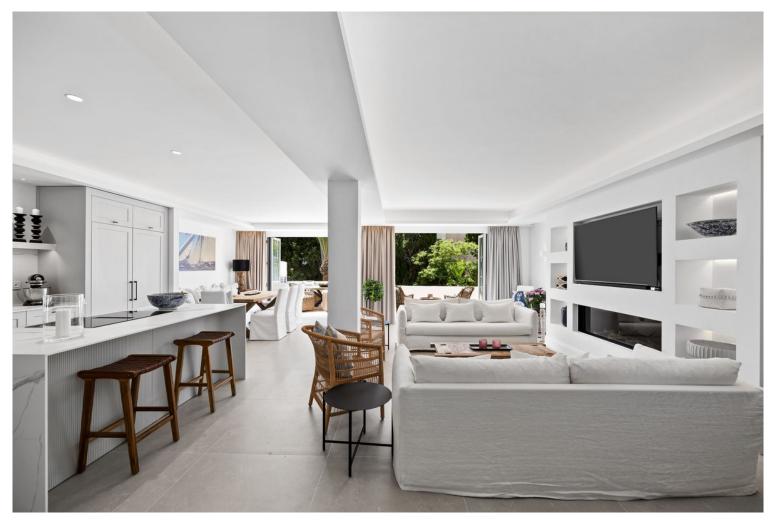

## ■■■■■■■■ IN PUERTO BANÚS

Perfect location!! Beautiful new completely renovated apartment on the Mistral Beach between Puerto Banús and San Pedro. Consisting of 3 bedrooms and 3 bathrooms, with an open plan livingroom/kitchen. On the main floor you will find the open plan living room/kitchen with direct access to the terrace overlooking the pool area and gardens. On this level you will also find 2 bedrooms, one with en suite bathroom and a guest bathroom, plus a big laundry room. On the top level is one en suite bedroom with a private terrace and a storage room. The apartment has parking for 2 cars inside the community. The location is perfect with direct access to the seaside paseo between San Pedro and Puerto Banús.