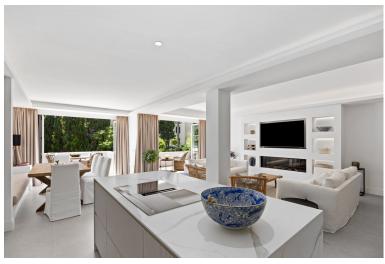

## ■■■■■■■■ IN PUERTO BANÚS

Perfect location!! Beautiful new completely renovated apartment on the Mistral Beach between Puerto Banús and San Pedro. Consisting of 3 bedrooms and 3 bathrooms, with an open plan livingroom/kitchen. On the main floor you will find the open plan living room/kitchen with direct access to the terrace overlooking the pool area and gardens. On this level you will also find 2 bedrooms, one with en suite bathroom and a guest bathroom, plus a big laundry room. On the top level is one en suite bedroom with a private terrace and a storage room. The apartment has parking for 2 cars inside the community. The location is perfect with direct access to the seaside paseo between San Pedro and Puerto Banús.