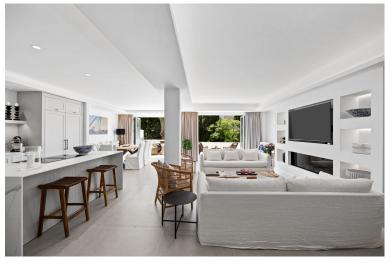

## ■■■■■■■■ IN PUERTO BANÚS

Perfect location!! Beautiful new completely renovated apartment on the Mistral Beach between Puerto Banús and San Pedro. Consisting of 3 bedrooms and 3 bathrooms, with an open plan livingroom/kitchen. On the main floor you will find the open plan living room/kitchen with direct access to the terrace overlooking the pool area and gardens. On this level you will also find 2 bedrooms, one with en suite bathroom and a guest bathroom, plus a big laundry room. On the top level is one en suite bedroom with a private terrace and a storage room. The apartment has parking for 2 cars inside the community. The location is perfect with direct access to the seaside paseo between San Pedro and Puerto Banús.