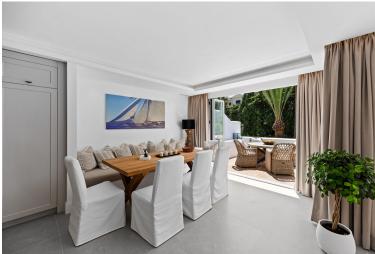

## ■■■■■■■■ IN PUERTO BANÚS

Perfect location!! Beautiful new completely renovated apartment on the Mistral Beach between Puerto Banús and San Pedro. Consisting of 3 bedrooms and 3 bathrooms, with an open plan livingroom/kitchen. On the main floor you will find the open plan living room/kitchen with direct access to the terrace overlooking the pool area and gardens. On this level you will also find 2 bedrooms, one with en suite bathroom and a guest bathroom, plus a big laundry room. On the top level is one en suite bedroom with a private terrace and a storage room. The apartment has parking for 2 cars inside the community. The location is perfect with direct access to the seaside paseo between San Pedro and Puerto Banús.