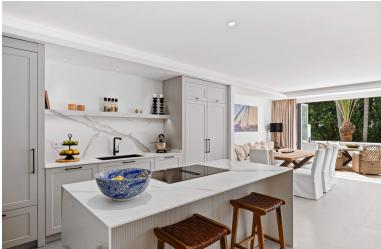

## ■■■■■■■■ IN PUERTO BANÚS

Perfect location!! Beautiful new completely renovated apartment on the Mistral Beach between Puerto Banús and San Pedro. Consisting of 3 bedrooms and 3 bathrooms, with an open plan livingroom/kitchen. On the main floor you will find the open plan living room/kitchen with direct access to the terrace overlooking the pool area and gardens. On this level you will also find 2 bedrooms, one with en suite bathroom and a guest bathroom, plus a big laundry room. On the top level is one en suite bedroom with a private terrace and a storage room. The apartment has parking for 2 cars inside the community. The location is perfect with direct access to the seaside paseo between San Pedro and Puerto Banús.