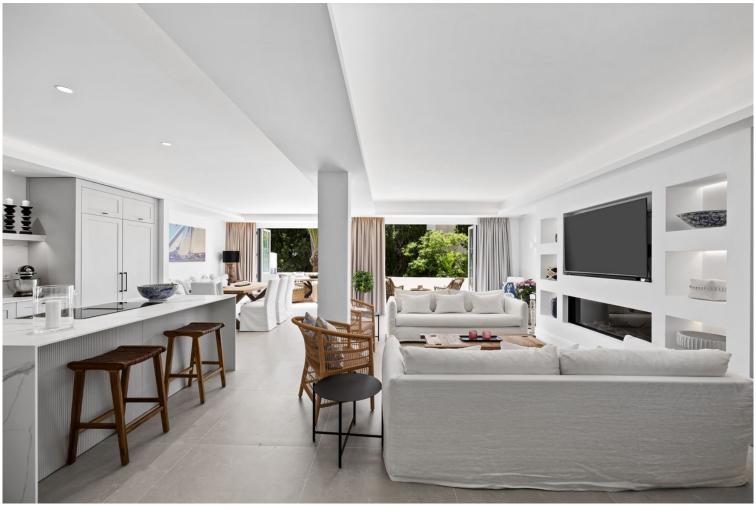

## IN PUERTO BANÚS

Perfect location!! Beautiful new completely renovated apartment on the Mistral Beach between Puerto Banús and San Pedro. Consisting of 3 bedrooms and 3 bathrooms, with an open plan livingroom/kitchen. On the main floor you will find the open plan living room/kitchen with direct access to the terrace overlooking the pool area and gardens. On this level you will also find 2 bedrooms, one with en suite bathroom and a guest bathroom, plus a big laundry room. On the top level is one en suite bedroom with a private terrace and a storage room. The apartment has parking for 2 cars inside the community. The location is perfect with direct access to the seaside paseo between San Pedro and Puerto Banús.