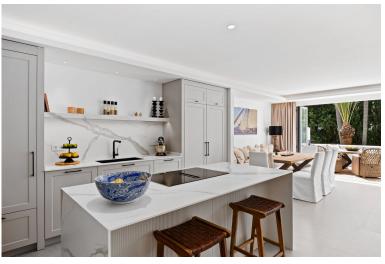

## IN PUERTO BANÚS

Perfect location!! Beautiful new completely renovated apartment on the Mistral Beach between Puerto Banús and San Pedro. Consisting of 3 bedrooms and 3 bathrooms, with an open plan livingroom/kitchen. On the main floor you will find the open plan living room/kitchen with direct access to the terrace overlooking the pool area and gardens. On this level you will also find 2 bedrooms, one with en suite bathroom and a guest bathroom, plus a big laundry room. On the top level is one en suite bedroom with a private terrace and a storage room. The apartment has parking for 2 cars inside the community. The location is perfect with direct access to the seaside paseo between San Pedro and Puerto Banús.