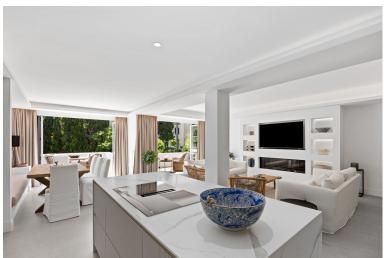

## IN PUERTO BANÚS

Perfect location!! Beautiful new completely renovated apartment on the Mistral Beach between Puerto Banús and San Pedro. Consisting of 3 bedrooms and 3 bathrooms, with an open plan livingroom/kitchen. On the main floor you will find the open plan living room/kitchen with direct access to the terrace overlooking the pool area and gardens. On this level you will also find 2 bedrooms, one with en suite bathroom and a guest bathroom, plus a big laundry room. On the top level is one en suite bedroom with a private terrace and a storage room. The apartment has parking for 2 cars inside the community. The location is perfect with direct access to the seaside paseo between San Pedro and Puerto Banús.