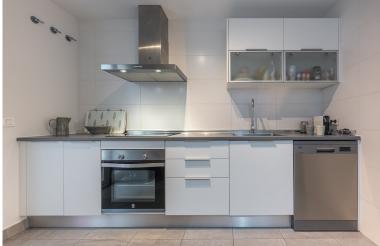

## IN ESTEPONA

This modern two-bedroom apartment is located in the heart of Estepona, near the beach, shops, schools, and parks. With easy access to both the A-7 coast road and the AP-7 motorway, the location is ideal for getting around the Costa del Sol. Marbella is a 20-minute drive, and the area is well-connected by public transport too. Supermarkets, pharmacies, and cafés are all nearby, and several international schools and medical centres are within a short drive. The surrounding area offers excellent sports and leisure options, including golf courses, gyms, and the popular La Lobilla dog park just around the corner. The apartment has a total built size of 98m<sup>2</sup>, with 84m<sup>2</sup> of usable interior space. Inside, you'll find a bright, open-plan living and dining area with a modern finish and large windows. The kitchen is integrated into the living space, offering a practical layout for everyday li...