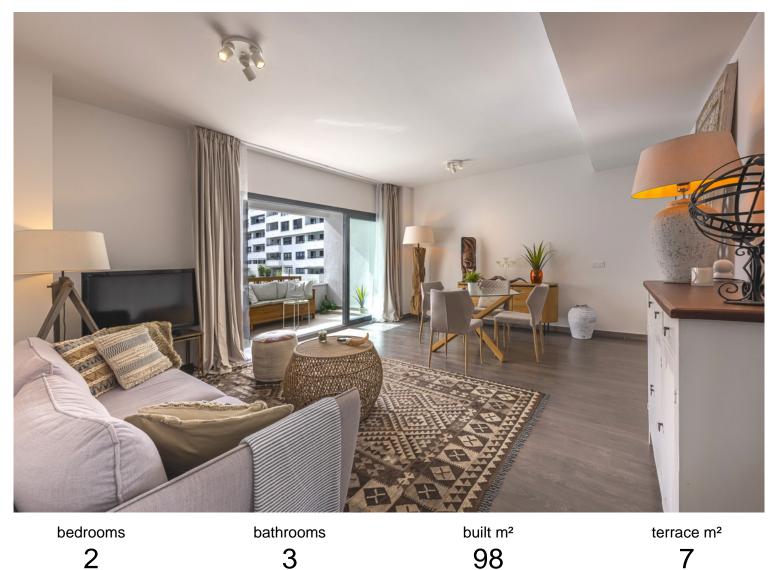

## IN ESTEPONA

This modern two-bedroom apartment is located in the heart of Estepona, near the beach, shops, schools, and parks. With easy access to both the A-7 coast road and the AP-7 motorway, the location is ideal for getting around the Costa del Sol. Marbella is a 20-minute drive, and the area is well-connected by public transport too. Supermarkets, pharmacies, and cafés are all nearby, and several international schools and medical centres are within a short drive. The surrounding area offers excellent sports and leisure options, including golf courses, gyms, and the popular La Lobilla dog park just around the corner. The apartment has a total built size of 98m<sup>2</sup>, with 84m<sup>2</sup> of usable interior space. Inside, you'll find a bright, open-plan living and dining area with a modern finish and large windows. The kitchen is integrated into the living space, offering a practical layout for everyday li...