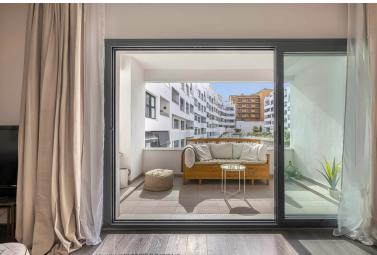

## IN ESTEPONA

This modern two-bedroom apartment is located in the heart of Estepona, near the beach, shops, schools, and parks. With easy access to both the A-7 coast road and the AP-7 motorway, the location is ideal for getting around the Costa del Sol. Marbella is a 20-minute drive, and the area is well-connected by public transport too. Supermarkets, pharmacies, and cafés are all nearby, and several international schools and medical centres are within a short drive. The surrounding area offers excellent sports and leisure options, including golf courses, gyms, and the popular La Lobilla dog park just around the corner. The apartment has a total built size of 98m<sup>2</sup>, with 84m<sup>2</sup> of usable interior space. Inside, you'll find a bright, open-plan living and dining area with a modern finish and large windows. The kitchen is integrated into the living space, offering a practical layout for everyday li...