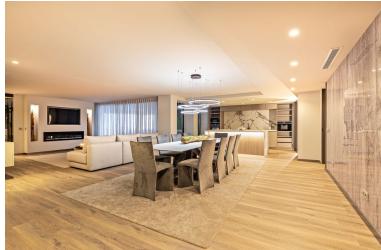

## ■■■■■■■■ IN PUERTO BANÚS

Located in prime of Puerto Banús, this exceptional apartment offers a luxurious lifestyle with unbelievable sea and mountain views. The property is a generous 333 m² of living space, featuring a sophisticated and modern interior design. Its open-plan layout give plenty of freedom and the feeling of space and elegance, complemented by high-quality finishes. The stylish living area seamlessly connects to a state-of-the-art kitchen, designed with elegance and functionality in mind. The apartment offers five spacious bedrooms, including three en-suite bathrooms, plus an additional bathroom and a guest WC. A dedicated laundry room adds to the practicality of the space.