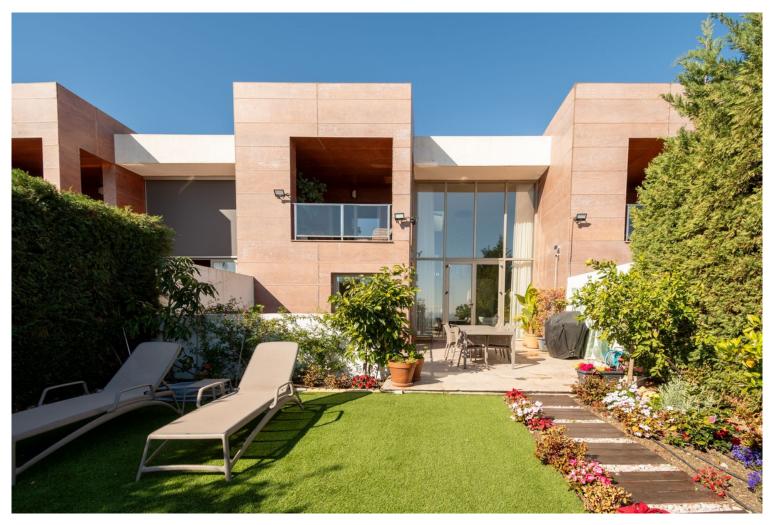

## ■■■■ IN BENAHAVÍS

Contemporary semi-detached residence available in Marbella Views, Benahavís. Located in a small, exclusive gated community of just 8 homes. This property is a short 10-minute drive from various golf courses, the beach, and essential amenities. Boasting breathtaking panoramic views of the sea, mountains, and its surroundings. The house features 3 bedrooms, including one en suite, and a shared bathroom for the others. Additional amenities include a guest toilet, a luminous living room with an integrated dining area, a fully equipped kitchen, a private garden, a garage, and a versatile multipurpose room. Situated inside a secure gated complex, the property also offers access to communal gardens, a pool, and CCTV surveillance.