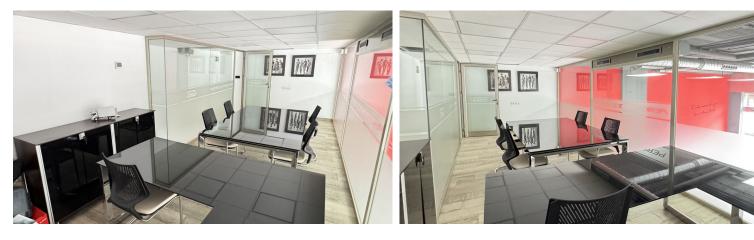

## 

Commercial Space for Sale Next to Porsche Puerto Banús – 200 m², Ideal for Showroom, Studio, or Office An excellent commercial property is now available for sale next to the Porsche dealership in Puerto Banús, one of the most exclusive areas of Marbella. The space offers a total area of 200 m², distributed over three functional levels: Basement with direct access from the public underground parking, allowing vehicle entry – ideal for loading and unloading goods or equipment. Main floor (street level) featuring a large open-plan area, perfect for a showroom, reception, or open workspace. First floor with a glass-enclosed meeting room with acoustic insulation, ideal for professional meetings in a private and elegant setting. Includes a private parking space with direct access to the premises from the basement. Additional features: Full bathroom with shower Versatile space, suitab...