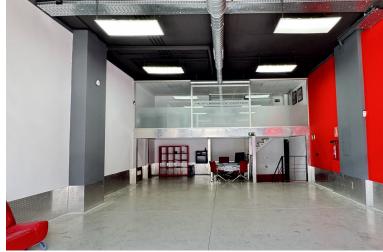

## 

Commercial Space for Sale Next to Porsche Puerto Banús – 200 m², Ideal for Showroom, Studio, or Office An excellent commercial property is now available for sale next to the Porsche dealership in Puerto Banús, one of the most exclusive areas of Marbella. The space offers a total area of 200 m², distributed over three functional levels: Basement with direct access from the public underground parking, allowing vehicle entry – ideal for loading and unloading goods or equipment. Main floor (street level) featuring a large open-plan area, perfect for a showroom, reception, or open workspace. First floor with a glass-enclosed meeting room with acoustic insulation, ideal for professional meetings in a private and elegant setting. Includes a private parking space with direct access to the premises from the basement. Additional features: Full bathroom with shower Versatile space, suitab...