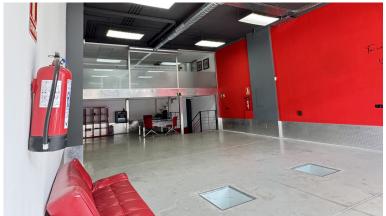

## 

Commercial Space for Sale Next to Porsche Puerto Banús – 200 m², Ideal for Showroom, Studio, or Office An excellent commercial property is now available for sale next to the Porsche dealership in Puerto Banús, one of the most exclusive areas of Marbella. The space offers a total area of 200 m², distributed over three functional levels: Basement with direct access from the public underground parking, allowing vehicle entry – ideal for loading and unloading goods or equipment. Main floor (street level) featuring a large open-plan area, perfect for a showroom, reception, or open workspace. First floor with a glass-enclosed meeting room with acoustic insulation, ideal for professional meetings in a private and elegant setting. Includes a private parking space with direct access to the premises from the basement. Additional features: Full bathroom with shower Versatile space, suitab...