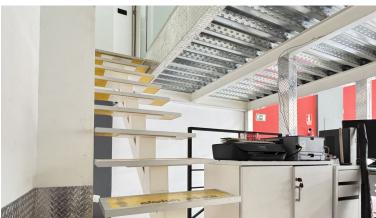

## 

Commercial Space for Sale Next to Porsche Puerto Banús – 200 m², Ideal for Showroom, Studio, or Office An excellent commercial property is now available for sale next to the Porsche dealership in Puerto Banús, one of the most exclusive areas of Marbella. The space offers a total area of 200 m², distributed over three functional levels: Basement with direct access from the public underground parking, allowing vehicle entry – ideal for loading and unloading goods or equipment. Main floor (street level) featuring a large open-plan area, perfect for a showroom, reception, or open workspace. First floor with a glass-enclosed meeting room with acoustic insulation, ideal for professional meetings in a private and elegant setting. Includes a private parking space with direct access to the premises from the basement. Additional features: Full bathroom with shower Versatile space, suitab...