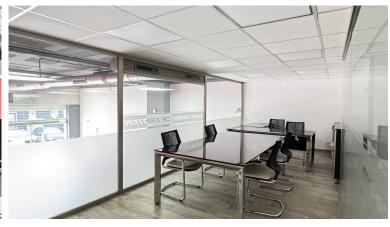

## 

Commercial Space for Sale Next to Porsche Puerto Banús – 200 m², Ideal for Showroom, Studio, or Office An excellent commercial property is now available for sale next to the Porsche dealership in Puerto Banús, one of the most exclusive areas of Marbella. The space offers a total area of 200 m², distributed over three functional levels: Basement with direct access from the public underground parking, allowing vehicle entry – ideal for loading and unloading goods or equipment. Main floor (street level) featuring a large open-plan area, perfect for a showroom, reception, or open workspace. First floor with a glass-enclosed meeting room with acoustic insulation, ideal for professional meetings in a private and elegant setting. Includes a private parking space with direct access to the premises from the basement. Additional features: Full bathroom with shower Versatile space, suitab...