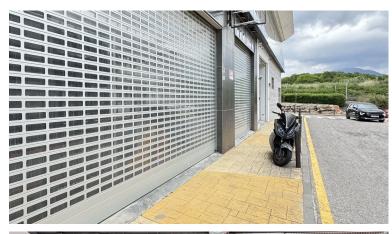

## 

Commercial Space for Sale Next to Porsche Puerto Banús – 200 m², Ideal for Showroom, Studio, or Office An excellent commercial property is now available for sale next to the Porsche dealership in Puerto Banús, one of the most exclusive areas of Marbella. The space offers a total area of 200 m², distributed over three functional levels: Basement with direct access from the public underground parking, allowing vehicle entry – ideal for loading and unloading goods or equipment. Main floor (street level) featuring a large open-plan area, perfect for a showroom, reception, or open workspace. First floor with a glass-enclosed meeting room with acoustic insulation, ideal for professional meetings in a private and elegant setting. Includes a private parking space with direct access to the premises from the basement. Additional features: Full bathroom with shower Versatile space, suitab...