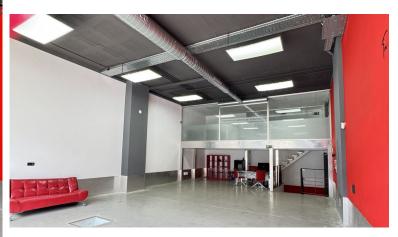

## 

Commercial Space for Sale Next to Porsche Puerto Banús – 200 m², Ideal for Showroom, Studio, or Office An excellent commercial property is now available for sale next to the Porsche dealership in Puerto Banús, one of the most exclusive areas of Marbella. The space offers a total area of 200 m², distributed over three functional levels: Basement with direct access from the public underground parking, allowing vehicle entry – ideal for loading and unloading goods or equipment. Main floor (street level) featuring a large open-plan area, perfect for a showroom, reception, or open workspace. First floor with a glass-enclosed meeting room with acoustic insulation, ideal for professional meetings in a private and elegant setting. Includes a private parking space with direct access to the premises from the basement. Additional features: Full bathroom with shower Versatile space, suitab...