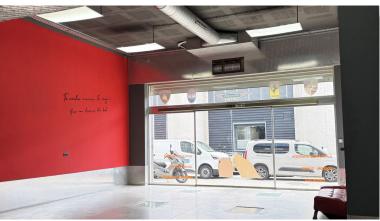

## 

Commercial Space for Sale Next to Porsche Puerto Banús – 200 m², Ideal for Showroom, Studio, or Office An excellent commercial property is now available for sale next to the Porsche dealership in Puerto Banús, one of the most exclusive areas of Marbella. The space offers a total area of 200 m², distributed over three functional levels: Basement with direct access from the public underground parking, allowing vehicle entry – ideal for loading and unloading goods or equipment. Main floor (street level) featuring a large open-plan area, perfect for a showroom, reception, or open workspace. First floor with a glass-enclosed meeting room with acoustic insulation, ideal for professional meetings in a private and elegant setting. Includes a private parking space with direct access to the premises from the basement. Additional features: Full bathroom with shower Versatile space, suitab...