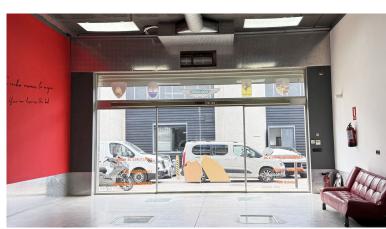

## 

Commercial Space for Sale Next to Porsche Puerto Banús – 200 m², Ideal for Showroom, Studio, or Office An excellent commercial property is now available for sale next to the Porsche dealership in Puerto Banús, one of the most exclusive areas of Marbella. The space offers a total area of 200 m², distributed over three functional levels: Basement with direct access from the public underground parking, allowing vehicle entry – ideal for loading and unloading goods or equipment. Main floor (street level) featuring a large open-plan area, perfect for a showroom, reception, or open workspace. First floor with a glass-enclosed meeting room with acoustic insulation, ideal for professional meetings in a private and elegant setting. Includes a private parking space with direct access to the premises from the basement. Additional features: Full bathroom with shower Versatile space, suitab...