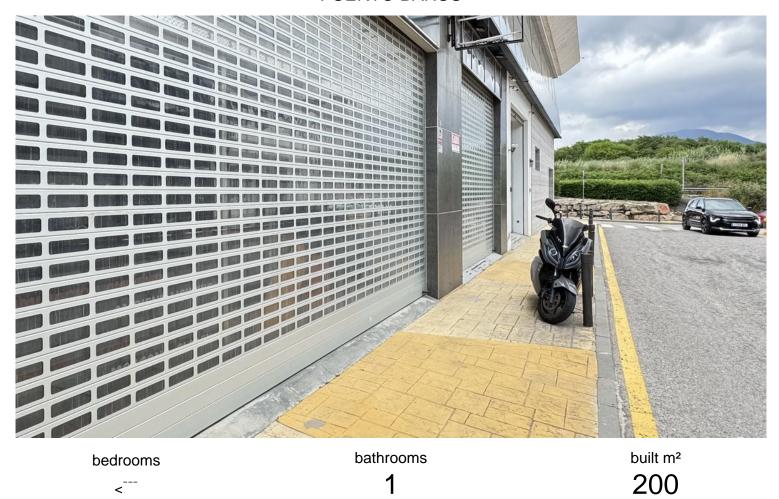

## 

Commercial Space for Sale Next to Porsche Puerto Banús – 200 m², Ideal for Showroom, Studio, or Office An excellent commercial property is now available for sale next to the Porsche dealership in Puerto Banús, one of the most exclusive areas of Marbella. The space offers a total area of 200 m², distributed over three functional levels: Basement with direct access from the public underground parking, allowing vehicle entry – ideal for loading and unloading goods or equipment. Main floor (street level) featuring a large open-plan area, perfect for a showroom, reception, or open workspace. First floor with a glass-enclosed meeting room with acoustic insulation, ideal for professional meetings in a private and elegant setting. Includes a private parking space with direct access to the premises from the basement. Additional features: Full bathroom with shower Versatile space, suitab...