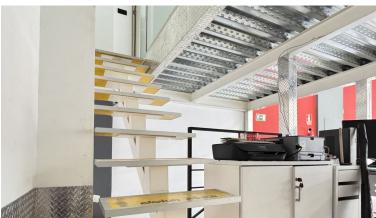

## ■■■■■■■■■■■■■■ IN PUERTO BANÚS

Commercial Space for Sale Next to Porsche Puerto Banús – 200 m², Ideal for Showroom, Studio, or Office An excellent commercial property is now available for sale next to the Porsche dealership in Puerto Banús, one of the most exclusive areas of Marbella. The space offers a total area of 200 m², distributed over three functional levels: Basement with direct access from the public underground parking, allowing vehicle entry – ideal for loading and unloading goods or equipment. Main floor (street level) featuring a large open-plan area, perfect for a showroom, reception, or open workspace. First floor with a glass-enclosed meeting room with acoustic insulation, ideal for professional meetings in a private and elegant setting. Includes a private parking space with direct access to the premises from the basement. Additional features: Full bathroom with shower Versatile space, suitab...