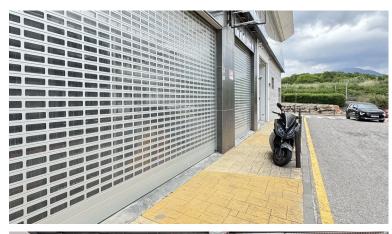

## ■■■■■■■■■■■■■■ IN PUERTO BANÚS

Commercial Space for Sale Next to Porsche Puerto Banús – 200 m², Ideal for Showroom, Studio, or Office An excellent commercial property is now available for sale next to the Porsche dealership in Puerto Banús, one of the most exclusive areas of Marbella. The space offers a total area of 200 m², distributed over three functional levels: Basement with direct access from the public underground parking, allowing vehicle entry – ideal for loading and unloading goods or equipment. Main floor (street level) featuring a large open-plan area, perfect for a showroom, reception, or open workspace. First floor with a glass-enclosed meeting room with acoustic insulation, ideal for professional meetings in a private and elegant setting. Includes a private parking space with direct access to the premises from the basement. Additional features: Full bathroom with shower Versatile space, suitab...