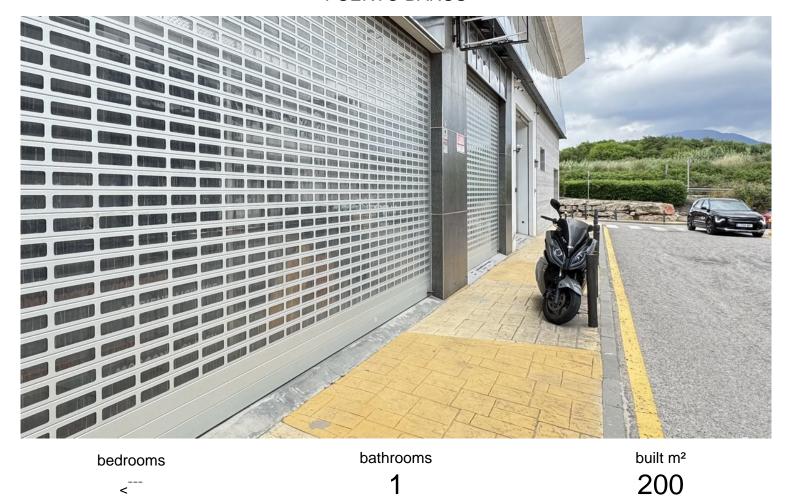

## ■■■■■■■■■■■■■■ IN PUERTO BANÚS

Commercial Space for Sale Next to Porsche Puerto Banús – 200 m², Ideal for Showroom, Studio, or Office An excellent commercial property is now available for sale next to the Porsche dealership in Puerto Banús, one of the most exclusive areas of Marbella. The space offers a total area of 200 m², distributed over three functional levels: Basement with direct access from the public underground parking, allowing vehicle entry – ideal for loading and unloading goods or equipment. Main floor (street level) featuring a large open-plan area, perfect for a showroom, reception, or open workspace. First floor with a glass-enclosed meeting room with acoustic insulation, ideal for professional meetings in a private and elegant setting. Includes a private parking space with direct access to the premises from the basement. Additional features: Full bathroom with shower Versatile space, suitab...