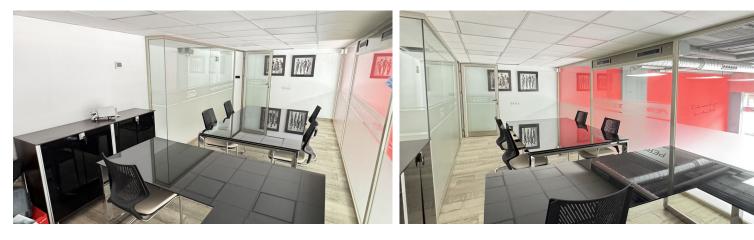

## ■■■■■■■■■■■■■■ IN PUERTO BANÚS

Commercial Space for Sale Next to Porsche Puerto Banús – 200 m², Ideal for Showroom, Studio, or Office An excellent commercial property is now available for sale next to the Porsche dealership in Puerto Banús, one of the most exclusive areas of Marbella. The space offers a total area of 200 m², distributed over three functional levels: Basement with direct access from the public underground parking, allowing vehicle entry – ideal for loading and unloading goods or equipment. Main floor (street level) featuring a large open-plan area, perfect for a showroom, reception, or open workspace. First floor with a glass-enclosed meeting room with acoustic insulation, ideal for professional meetings in a private and elegant setting. Includes a private parking space with direct access to the premises from the basement. Additional features: Full bathroom with shower Versatile space, suitab...