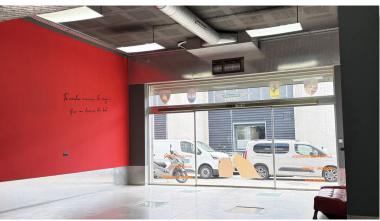

## ■■■■■■■■■■■■■■ IN PUERTO BANÚS

Commercial Space for Sale Next to Porsche Puerto Banús – 200 m², Ideal for Showroom, Studio, or Office An excellent commercial property is now available for sale next to the Porsche dealership in Puerto Banús, one of the most exclusive areas of Marbella. The space offers a total area of 200 m², distributed over three functional levels: Basement with direct access from the public underground parking, allowing vehicle entry – ideal for loading and unloading goods or equipment. Main floor (street level) featuring a large open-plan area, perfect for a showroom, reception, or open workspace. First floor with a glass-enclosed meeting room with acoustic insulation, ideal for professional meetings in a private and elegant setting. Includes a private parking space with direct access to the premises from the basement. Additional features: Full bathroom with shower Versatile space, suitab...