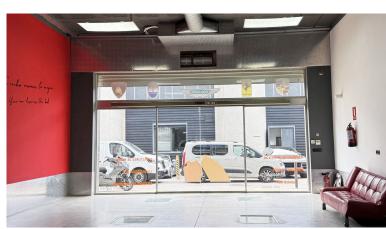

## ■■■■■■■■■■■■■■ IN PUERTO BANÚS

Commercial Space for Sale Next to Porsche Puerto Banús – 200 m², Ideal for Showroom, Studio, or Office An excellent commercial property is now available for sale next to the Porsche dealership in Puerto Banús, one of the most exclusive areas of Marbella. The space offers a total area of 200 m², distributed over three functional levels: Basement with direct access from the public underground parking, allowing vehicle entry – ideal for loading and unloading goods or equipment. Main floor (street level) featuring a large open-plan area, perfect for a showroom, reception, or open workspace. First floor with a glass-enclosed meeting room with acoustic insulation, ideal for professional meetings in a private and elegant setting. Includes a private parking space with direct access to the premises from the basement. Additional features: Full bathroom with shower Versatile space, suitab...