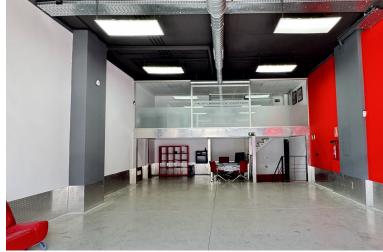

## ■■■■■■■■■■■■■■ IN PUERTO BANÚS

Commercial Space for Sale Next to Porsche Puerto Banús – 200 m², Ideal for Showroom, Studio, or Office An excellent commercial property is now available for sale next to the Porsche dealership in Puerto Banús, one of the most exclusive areas of Marbella. The space offers a total area of 200 m², distributed over three functional levels: Basement with direct access from the public underground parking, allowing vehicle entry – ideal for loading and unloading goods or equipment. Main floor (street level) featuring a large open-plan area, perfect for a showroom, reception, or open workspace. First floor with a glass-enclosed meeting room with acoustic insulation, ideal for professional meetings in a private and elegant setting. Includes a private parking space with direct access to the premises from the basement. Additional features: Full bathroom with shower Versatile space, suitab...