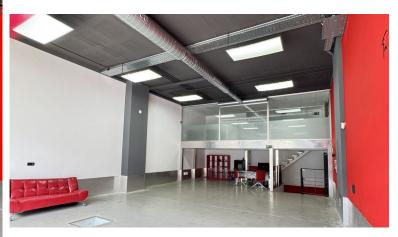

## ■■■■■■■■■■■■■■ IN PUERTO BANÚS

Commercial Space for Sale Next to Porsche Puerto Banús – 200 m², Ideal for Showroom, Studio, or Office An excellent commercial property is now available for sale next to the Porsche dealership in Puerto Banús, one of the most exclusive areas of Marbella. The space offers a total area of 200 m², distributed over three functional levels: Basement with direct access from the public underground parking, allowing vehicle entry – ideal for loading and unloading goods or equipment. Main floor (street level) featuring a large open-plan area, perfect for a showroom, reception, or open workspace. First floor with a glass-enclosed meeting room with acoustic insulation, ideal for professional meetings in a private and elegant setting. Includes a private parking space with direct access to the premises from the basement. Additional features: Full bathroom with shower Versatile space, suitab...