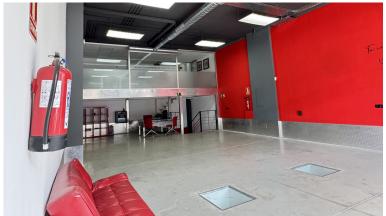

## ■■■■■■■■■■■■■■ IN PUERTO BANÚS

Commercial Space for Sale Next to Porsche Puerto Banús – 200 m², Ideal for Showroom, Studio, or Office An excellent commercial property is now available for sale next to the Porsche dealership in Puerto Banús, one of the most exclusive areas of Marbella. The space offers a total area of 200 m², distributed over three functional levels: Basement with direct access from the public underground parking, allowing vehicle entry – ideal for loading and unloading goods or equipment. Main floor (street level) featuring a large open-plan area, perfect for a showroom, reception, or open workspace. First floor with a glass-enclosed meeting room with acoustic insulation, ideal for professional meetings in a private and elegant setting. Includes a private parking space with direct access to the premises from the basement. Additional features: Full bathroom with shower Versatile space, suitab...