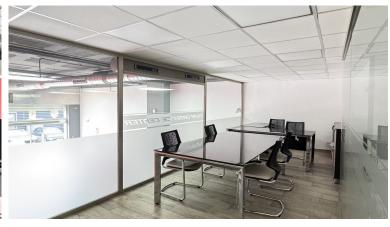

## ■■■■■■■■■■■■■■ IN PUERTO BANÚS

Commercial Space for Sale Next to Porsche Puerto Banús – 200 m², Ideal for Showroom, Studio, or Office An excellent commercial property is now available for sale next to the Porsche dealership in Puerto Banús, one of the most exclusive areas of Marbella. The space offers a total area of 200 m², distributed over three functional levels: Basement with direct access from the public underground parking, allowing vehicle entry – ideal for loading and unloading goods or equipment. Main floor (street level) featuring a large open-plan area, perfect for a showroom, reception, or open workspace. First floor with a glass-enclosed meeting room with acoustic insulation, ideal for professional meetings in a private and elegant setting. Includes a private parking space with direct access to the premises from the basement. Additional features: Full bathroom with shower Versatile space, suitab...