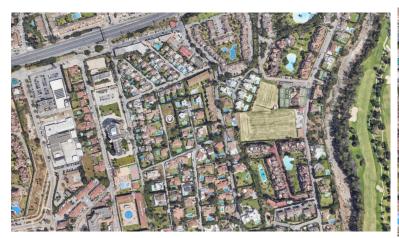

## ■■■■■■■ IN ATALAYA

Prime Residential Plot in Atalaya Isdabe – Ideal for Villa Project An exceptional opportunity to acquire a beautiful residential plot in the sought-after area of Atalaya, perfectly positioned near Guadalmina Baja and El Campanario. This spacious and versatile plot offers outstanding development potential, ideal for investors or individuals looking to create their dream home on the Costa del Sol. With a generous 35% buildability (edificación), the plot allows for two exciting possibilities: The construction of three semi-detached villas, perfect for a boutique development project Or the creation of a luxurious, detached single-family villa, tailored to your personal vision Set within a tranquil yet well-connected residential area, the location offers easy access to prestigious golf courses, international schools, sandy beaches, and an array of dining and shopping options. El Campana...