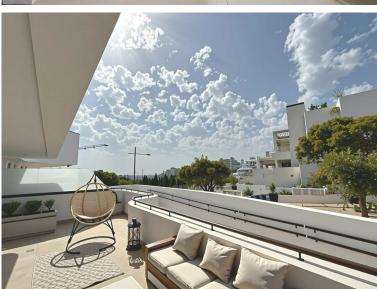

## ■■■■■■■■■■■ IN ESTEPONA

Elegant and modern elevated ground-floor apartment with a large private terrace of 90 m² and partial sea views. Located in the sought-after area of Las Mesas, just a 10-minute walk from Estepona Marina and 20 minutes from the charming Old Town. Premium features and layout: 4 spacious bedrooms with fitted wardrobes, white lacquered finish and modular interior 2 full bathrooms + 1 guest toilet Designer sanitary ware, thermostatic taps, resin shower trays with glass screens Fully fitted kitchen with Siemens appliances: ceramic hob, oven, extractor hood, dishwasher, fridge and washing machine Contemporary countertops and stylish upper and lower cabinets Large-format porcelain tile flooring and matching white skirting boards White lacquered interior carpentry and reinforced main entrance door Comfort & Efficiency: Hot/cold air conditioning through ducts with thermostat control Aeroth...