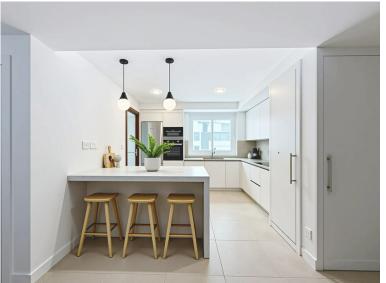

## ■■■■■■■■■■■ IN ESTEPONA

Elegant and modern elevated ground-floor apartment with a large private terrace of 90 m² and partial sea views. Located in the sought-after area of Las Mesas, just a 10-minute walk from Estepona Marina and 20 minutes from the charming Old Town. Premium features and layout: 4 spacious bedrooms with fitted wardrobes, white lacquered finish and modular interior 2 full bathrooms + 1 guest toilet Designer sanitary ware, thermostatic taps, resin shower trays with glass screens Fully fitted kitchen with Siemens appliances: ceramic hob, oven, extractor hood, dishwasher, fridge and washing machine Contemporary countertops and stylish upper and lower cabinets Large-format porcelain tile flooring and matching white skirting boards White lacquered interior carpentry and reinforced main entrance door Comfort & Efficiency: Hot/cold air conditioning through ducts with thermostat control Aeroth...