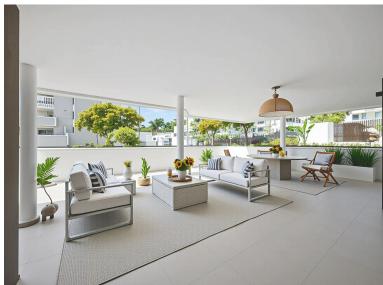

## ■■■■■■■■■■■ IN ESTEPONA

Elegant and modern elevated ground-floor apartment with a large private terrace of 90 m² and partial sea views. Located in the sought-after area of Las Mesas, just a 10-minute walk from Estepona Marina and 20 minutes from the charming Old Town. Premium features and layout: 4 spacious bedrooms with fitted wardrobes, white lacquered finish and modular interior 2 full bathrooms + 1 guest toilet Designer sanitary ware, thermostatic taps, resin shower trays with glass screens Fully fitted kitchen with Siemens appliances: ceramic hob, oven, extractor hood, dishwasher, fridge and washing machine Contemporary countertops and stylish upper and lower cabinets Large-format porcelain tile flooring and matching white skirting boards White lacquered interior carpentry and reinforced main entrance door Comfort & Efficiency: Hot/cold air conditioning through ducts with thermostat control Aeroth...