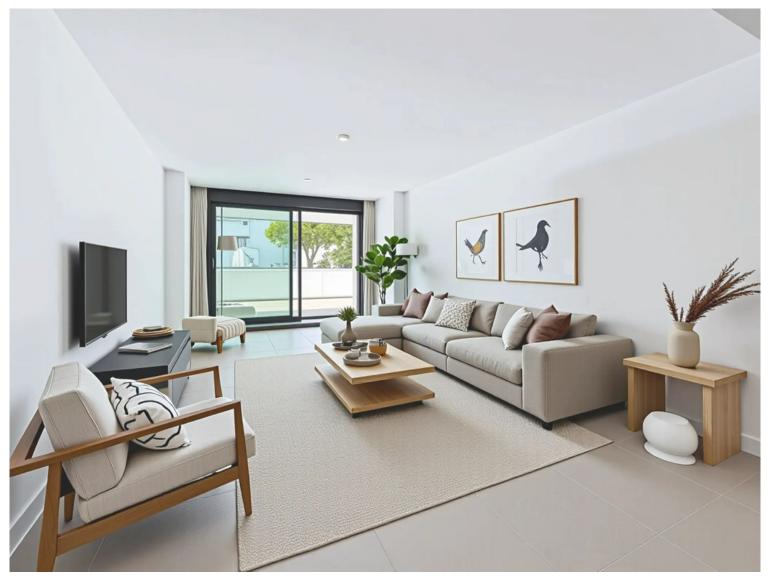

## ■■■■■■■■■■■ IN ESTEPONA

Elegant and modern elevated ground-floor apartment with a large private terrace of 90 m² and partial sea views. Located in the sought-after area of Las Mesas, just a 10-minute walk from Estepona Marina and 20 minutes from the charming Old Town. Premium features and layout: 4 spacious bedrooms with fitted wardrobes, white lacquered finish and modular interior 2 full bathrooms + 1 guest toilet Designer sanitary ware, thermostatic taps, resin shower trays with glass screens Fully fitted kitchen with Siemens appliances: ceramic hob, oven, extractor hood, dishwasher, fridge and washing machine Contemporary countertops and stylish upper and lower cabinets Large-format porcelain tile flooring and matching white skirting boards White lacquered interior carpentry and reinforced main entrance door Comfort & Efficiency: Hot/cold air conditioning through ducts with thermostat control Aeroth...