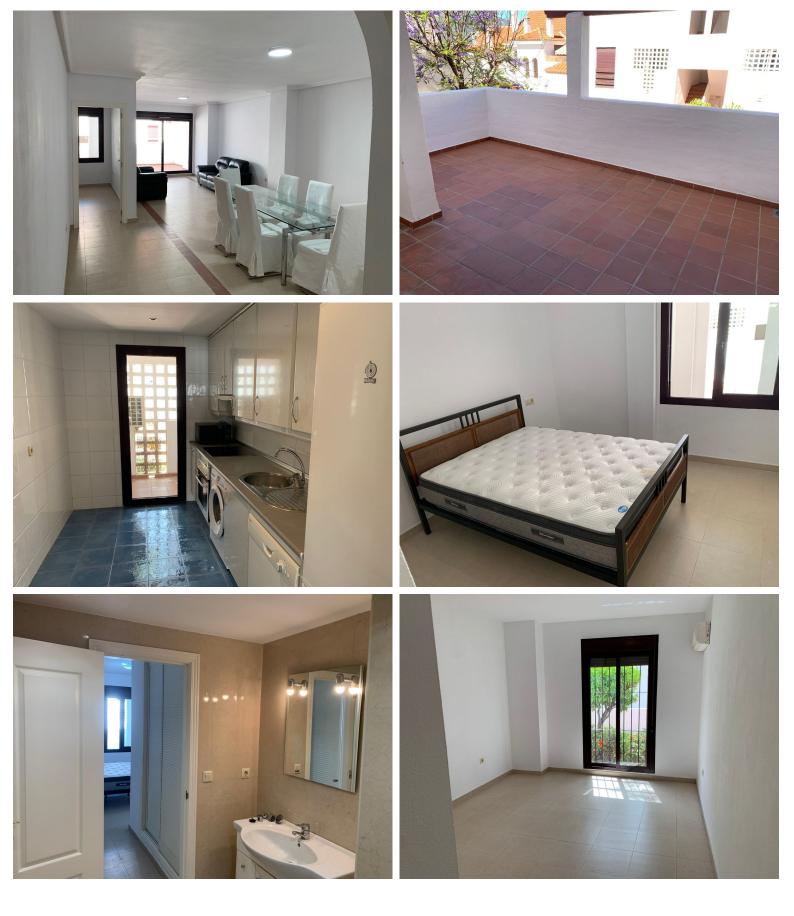

## IN NUEVA ANDALUCÍA

DON'T MISS OUT ON THIS GREAT OPPORTUNITY Spacious 2-Bedroom Apartment with Large Terrace and Dual En-Suite Bedrooms in La Maestranza, Nueva Andalucía Located in the highly sought-after gated community of La Maestranza, in the heart of Nueva Andalucía, this elevated ground floor apartment offers generous living space, classic finishes, and unbeatable convenience — all just walking distance to Puerto Banús, supermarkets, restaurants, cafés, and top golf courses. This well-maintained property features two spacious bedrooms, each with its own en-suite bathroom, making it ideal for sharing, guests, or comfortable year-round living. Key Features: • 2 Double Bedrooms – Both function as master suites, each with a full en-suite bathroom and built-in wardrobes. • Bright and Spacious Living Area – Opens directly onto a generous terrace. • Separate Fully Fitted Kitchen – Classic style with...