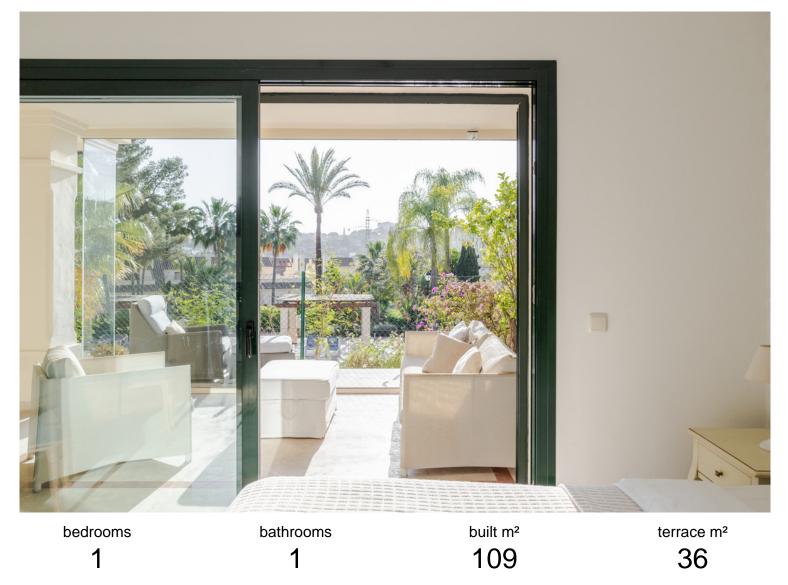

## IN NUEVA ANDALUCÍA

This bright and cozy one bedroom apartment offers you the perfect combination of tranquility and proximity to amenities. Nestled in a well-maintained community this elevated ground floor apartment features beautiful views to the mature gardens and pool area. Featuring a spacious one-bedroom layout, the apartment includes a large glassed terrace that feels like an extension of the living area. The expansive glass doors to the terrace flood the apartment with natural light, creating a warm and welcoming environment. The apartment is complemented by a well-sized parking space and a convenient storage room, ensuring ample space for your belongings. The location is truly wonderful—nestled in a tranquil area with very little traffic, yet just steps away from fantastic restaurants and grocery stores. Additionally, Puerto Banús is within walking distance, offering a vibrant atmosphere and lux...