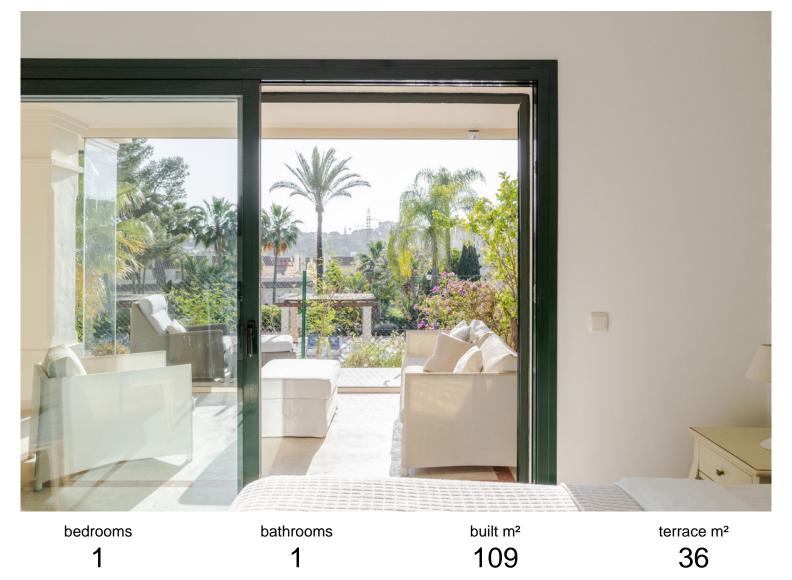

## IN NUEVA ANDALUCÍA

This bright and cozy one bedroom apartment offers you the perfect combination of tranquility and proximity to amenities. Nestled in a well-maintained community this elevated ground floor apartment features beautiful views to the mature gardens and pool area. Featuring a spacious one-bedroom layout, the apartment includes a large glassed terrace that feels like an extension of the living area. The expansive glass doors to the terrace flood the apartment with natural light, creating a warm and welcoming environment. The apartment is complemented by a well-sized parking space and a convenient storage room, ensuring ample space for your belongings. The location is truly wonderful—nestled in a tranquil area with very little traffic, yet just steps away from fantastic restaurants and grocery stores. Additionally, Puerto Banús is within walking distance, offering a vibrant atmosphere and lux...