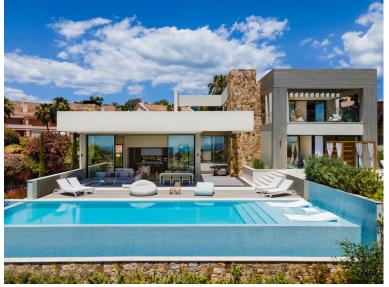

## ■■■■ IN NUEVA ANDALUCÍA

Set within a development of 5 brand new luxury villas, Anamaya 2 enjoys an elevated position within the prestigious Golf Valley of Nueva Andalucia, providing scenic mountain and sea views. Designed with a contemporary touch, Anamaya 2 has been impeccably set to face the magnificent panoramic views towards the Mediterranean Sea, all the way to the African coastline. A seamless flow between exterior and interior areas, set the stage for the quintessential easy- going Mediterranean lifestyle. Surrounded by luscious tropical gardens, the large infinity swimming pool receives all the spotlight, giving the home an oasis feeling. The design principle for this contemporary estate is being at one with nature, complementing the needs of the changing seasons while making the most of Marbella's micro-climate. Every angle of the living/bedrooms areas have been thoughtfully designed to ma...