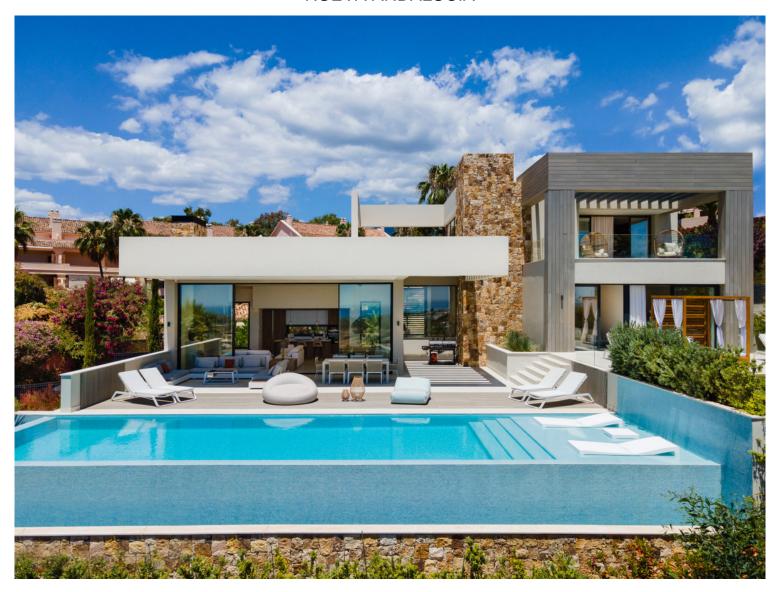

## NUEVA ANDALUCÍA

bedrooms bathrooms built  $m^2$  terrace  $m^2$  plot  $m^2$  5 --- 736 144 1274

## ■■■■ IN NUEVA ANDALUCÍA

Set within a development of 5 brand new luxury villas, Anamaya 2 enjoys an elevated position within the prestigious Golf Valley of Nueva Andalucia, providing scenic mountain and sea views. Designed with a contemporary touch, Anamaya 2 has been impeccably set to face the magnificent panoramic views towards the Mediterranean Sea, all the way to the African coastline. A seamless flow between exterior and interior areas, set the stage for the quintessential easy- going Mediterranean lifestyle. Surrounded by luscious tropical gardens, the large infinity swimming pool receives all the spotlight, giving the home an oasis feeling. The design principle for this contemporary estate is being at one with nature, complementing the needs of the changing seasons while making the most of Marbella's micro-climate. Every angle of the living/bedrooms areas have been thoughtfully designed to ma...