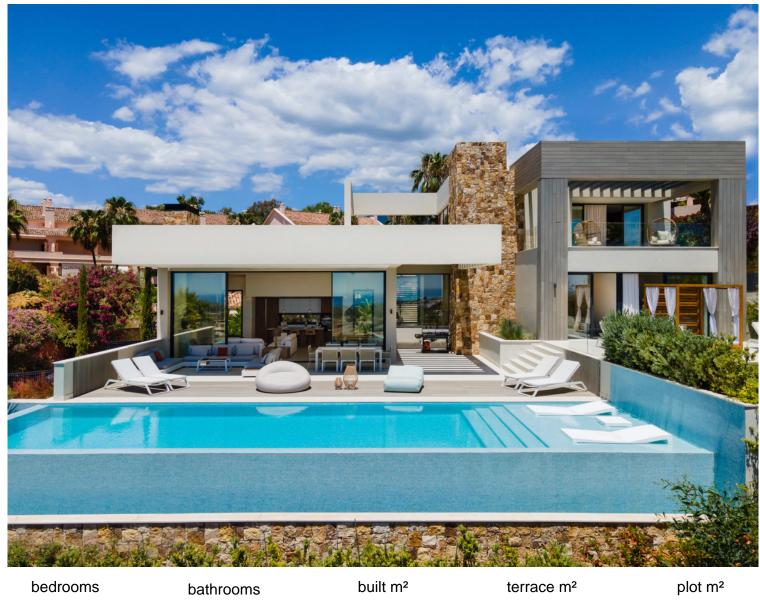

## NUEVA ANDALUCÍA

bedrooms bathrooms built m<sup>2</sup> terrace m<sup>2</sup> plot m<sup>2</sup>

5 --- 736 144 1 274

## ■■■■ IN NUEVA ANDALUCÍA

Set within a development of 5 brand new luxury villas, Anamaya 2 enjoys an elevated position within the prestigious Golf Valley of Nueva Andalucia, providing scenic mountain and sea views. Designed with a contemporary touch, Anamaya 2 has been impeccably set to face the magnificent panoramic views towards the Mediterranean Sea, all the way to the African coastline. A seamless flow between exterior and interior areas, set the stage for the quintessential easy- going Mediterranean lifestyle. Surrounded by luscious tropical gardens, the large infinity swimming pool receives all the spotlight, giving the home an oasis feeling. The design principle for this contemporary estate is being at one with nature, complementing the needs of the changing seasons while making the most of Marbella's micro-climate. Every angle of the living/bedrooms areas have been thoughtfully designed to ma...