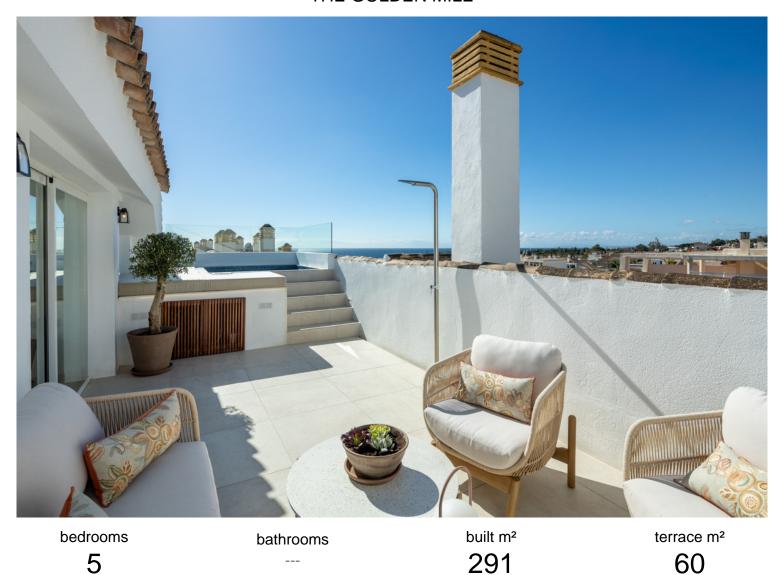

## THE GOLDEN MILE

## ■■■■■■■■ IN THE GOLDEN MILE

Nestled in the heart of the exclusive Nagüeles district, Costa PH stands as a paragon of modern sophistication and serene elegance, a duplex penthouse that offers a lifestyle as much as a living space. From the moment one steps inside, it is immediately clear that this is no ordinary abode. Designed to capture both the panoramic expanse of the Mediterranean and the rugged majesty of the surrounding mountains, the property effortlessly blends the best of nature with the height of contemporary luxury. The penthouse is a masterclass in open-plan living, where the kitchen, dining, and lounge areas flow together with seamless fluidity. One imagines standing in the living room, gazing out over the horizon where the sea stretches endlessly, the sky merging with the land in a painterly tableau. The kitchen, a culinary architect's dream, boasts a marble island of striking proportio...